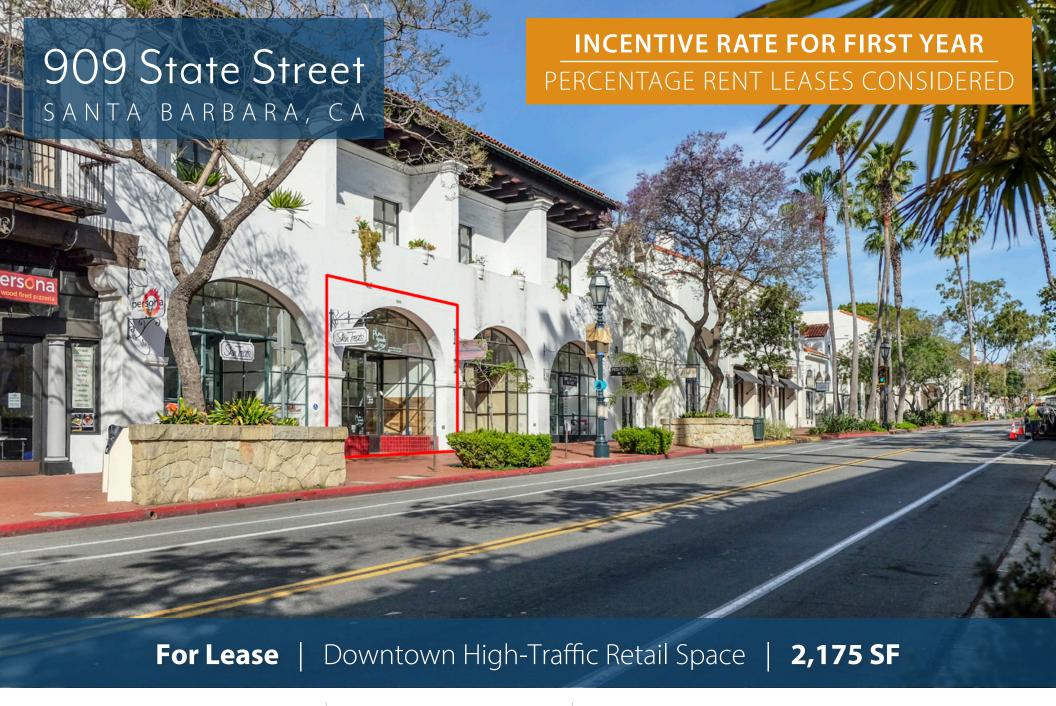

## PROPERTY SUMMARY

This prime storefront on the desirable 900 block of State Street is less than a block from both Paseo Nuevo Mall and the busiest intersection in downtown Santa Barbara. The space includes a beautifully arched storefront, high ceilings and good frontage to draw in the heavy foot traffic on the more desirable, shaded side of State Street. Percentage rent leases will be considered.

**Size** 2,175 SF

Rate \$2.75 NNN (.73)

Incentive rate: \$2.00 NNN

(.73) for first year

Percentage rent leases

considered

Term 3-10 years

Available Now