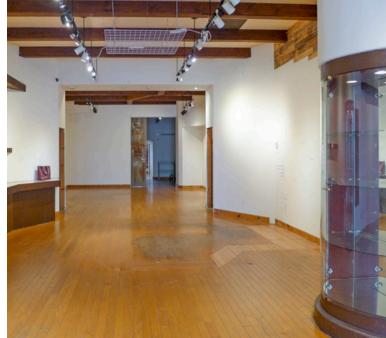

## PROPERTY SUMMARY

This prime storefront on the desirable 900 block of State Street is less than a block from both Paseo Nuevo Mall and the busiest intersection in downtown Santa Barbara. The space includes a beautifully arched storefront, high ceilings and good frontage to draw in the heavy foot traffic on the more desirable, shaded side of State Street. Percentage rent leases will be considered.

Parking Four (4) public lots within one

block, including the multilevel garage directly behind

the space

**HVAC** Throughout

**Restrooms** One, private

Access The space offers both front

and rear access

**To Show** Call listing agent