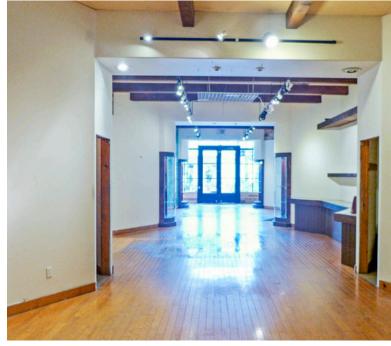

## PROPERTY SUMMARY

This prime storefront on the desirable 900 block of State Street is less than a block from both Paseo Nuevo Mall and the busiest intersection in downtown Santa Barbara. The space includes a beautifully arched storefront, high ceilings and good frontage to draw in the heavy foot traffic on the more desirable, shaded side of State Street. Percentage rent leases will be considered.

**Size** 2,175 SF

Rate \$2.75 NNN (.73)

Incentive rate: \$2.00 NNN

(.73) for first year

Percentage rent leases

considered

Term 3-10 years

Available Now