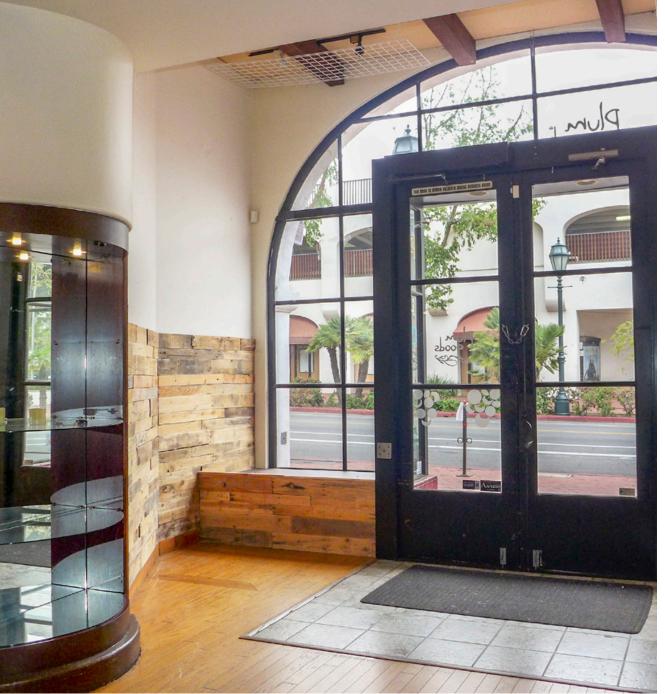

## PROPERTY SUMMARY

This prime storefront on the desirable 900 block of State Street is less than a block from both Paseo Nuevo Mall and the busiest intersection in downtown Santa Barbara. The space includes a beautifully arched storefront, high ceilings and good frontage to draw in the heavy foot traffic on the more desirable, shaded side of State Street. Percentage rent leases will be considered.

Parking Four (4) public lots within one

block, including the multilevel garage directly behind

the space

**HVAC** Throughout

**Restrooms** One, private

Access The space offers both front

and rear access

**To Show** Call listing agent