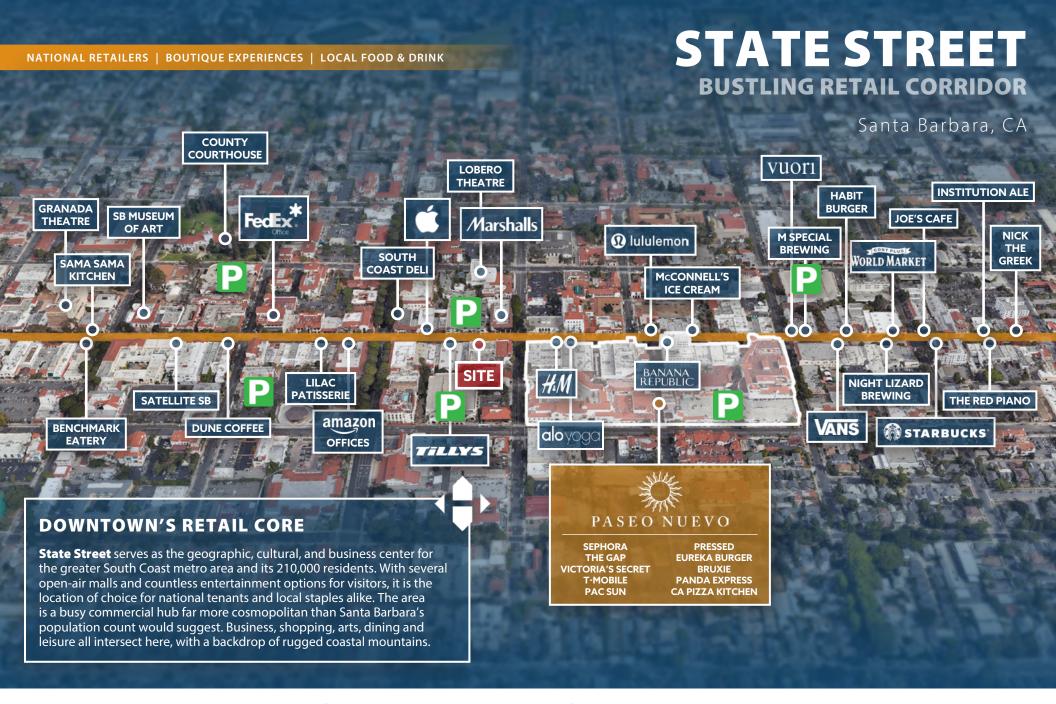

## PROPERTY SUMMARY

This prime storefront on the desirable 900 block of State Street is less than a block from both Paseo Nuevo Mall and the busiest intersection in downtown Santa Barbara. The space includes a beautifully arched storefront, high ceilings and good frontage to draw in the heavy foot traffic on the more desirable, shaded side of State Street. Percentage rent leases will be considered.

Parking Four (4) public lots within one

block, including the multilevel garage directly behind

the space

**HVAC** Throughout

**Restrooms** One, private

Access The space offers both front

and rear access

**To Show** Call listing agent