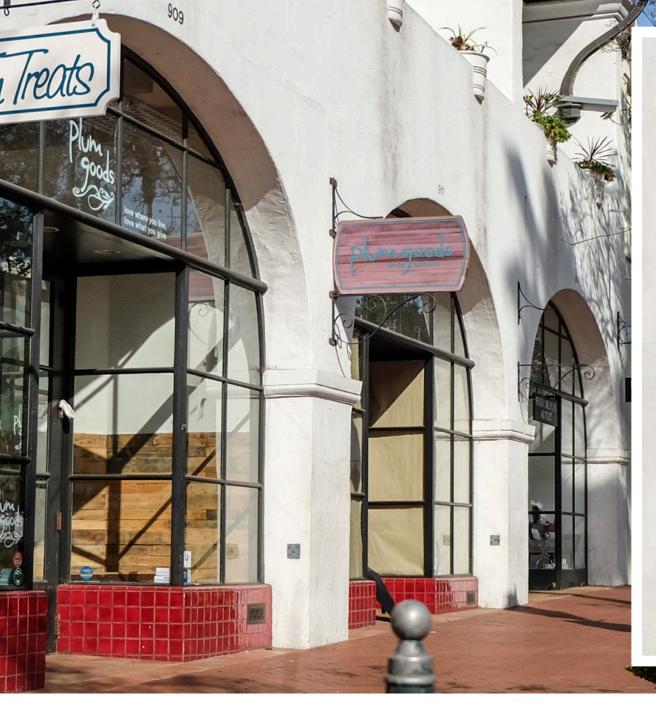

## PROPERTY SUMMARY

This prime storefront on the desirable 900 block of State Street is less than a block from both Paseo Nuevo Mall and the busiest intersection in downtown Santa Barbara. The space includes a beautifully arched storefront, high ceilings and good frontage to draw in the heavy foot traffic on the more desirable, shaded side of State Street. Percentage rent leases will be considered.