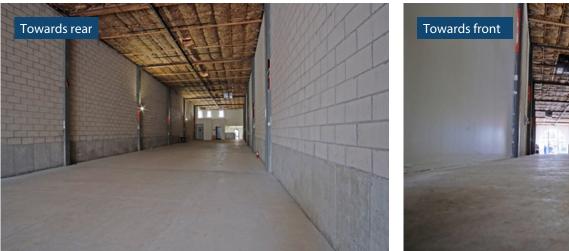

#### PROPERTY SUMMARY

Newly constructed retail space in the heart of Santa Barbara's downtown corridor with 26 feet of frontage on State Street. The building features high ceilings, glass front archway with double-door entry, all new building systems and plenty of natural light. A+ retail location between Paseo Nuevo mall and the busiest intersection in downtown Santa Barbara.