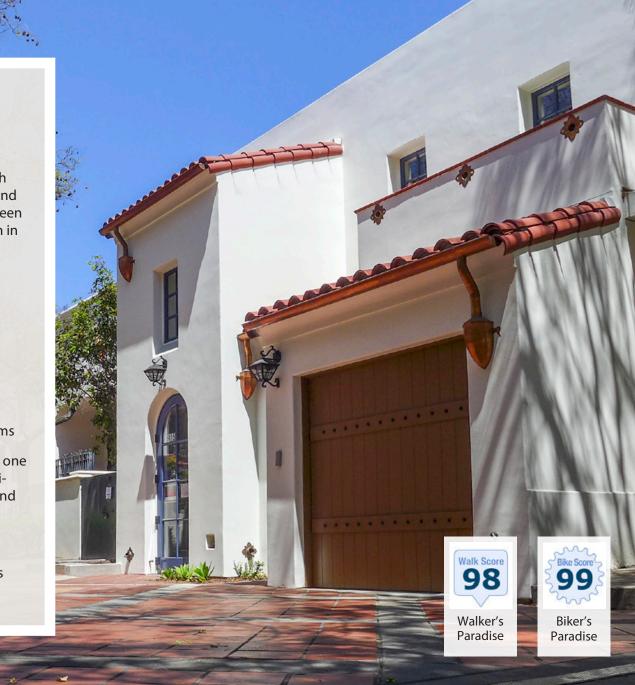

#### PROPERTY SUMMARY

Newly constructed retail space in the heart of Santa Barbara's downtown corridor with 26 feet of frontage on State Street. The building features high ceilings, glass front archway with double-door entry, all new building systems and plenty of natural light. A+ retail location between Paseo Nuevo mall and the busiest intersection in downtown Santa Barbara.

| Size      | 4,300 SF                                                                                                   |
|-----------|------------------------------------------------------------------------------------------------------------|
| Rate      | \$3.25 NNN                                                                                                 |
| Term      | 10 years                                                                                                   |
| Available | Now                                                                                                        |
| HVAC      | Throughout                                                                                                 |
| Restrooms | Two (2) new ADA restrooms                                                                                  |
| Parking   | Four (4) public lots within on<br>block, including the multi-<br>level garage directly behind<br>the space |
| Frontage  | 26'                                                                                                        |
| Access    | Both front and rear access                                                                                 |
| To Show   | Call listing agents                                                                                        |
|           |                                                                                                            |