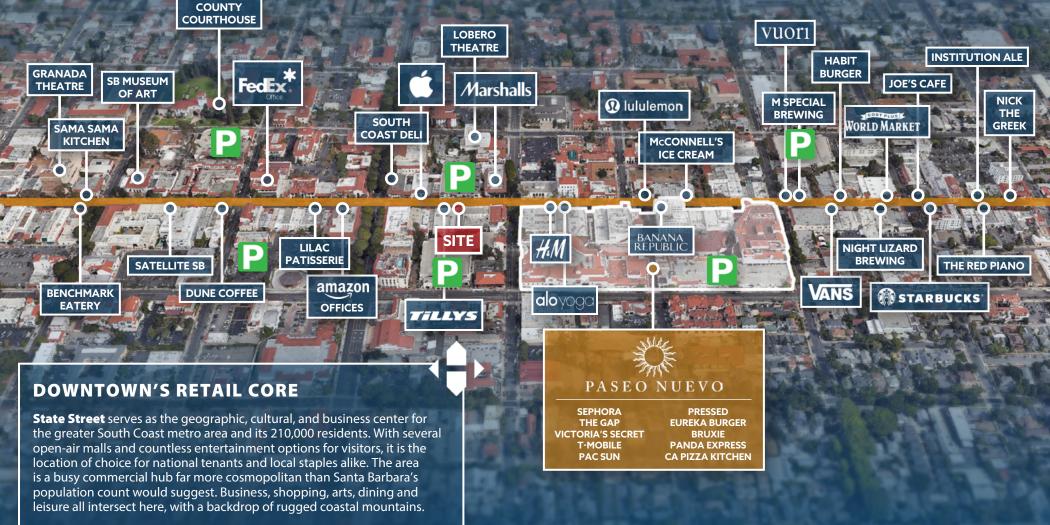

#### PROPERTY SUMMARY

Newly constructed retail space in the heart of Santa Barbara's downtown corridor with 26 feet of frontage on State Street. The building features high ceilings, glass front archway with double-door entry, all new building systems and plenty of natural light. A+ retail location between Paseo Nuevo mall and the busiest intersection in downtown Santa Barbara.

| Size      | 4,300 SF                                                                                                   |
|-----------|------------------------------------------------------------------------------------------------------------|
| Rate      | \$3.25 NNN                                                                                                 |
| Term      | 10 years                                                                                                   |
| Available | Now                                                                                                        |
| HVAC      | Throughout                                                                                                 |
| Restrooms | Two (2) new ADA restrooms                                                                                  |
| Parking   | Four (4) public lots within on<br>block, including the multi-<br>level garage directly behind<br>the space |
| Frontage  | 26'                                                                                                        |
| Access    | Both front and rear access                                                                                 |
| To Show   | Call listing agents                                                                                        |
|           |                                                                                                            |

P. 3

NATIONAL RETAILERS | BOUTIQUE EXPERIENCES | LOCAL FOOD & DRINK

# **STATE STREET** BUSTLING RETAIL CORRIDOR

Santa Barbara, CA

Experience. Integrity. Trust. Since 1993