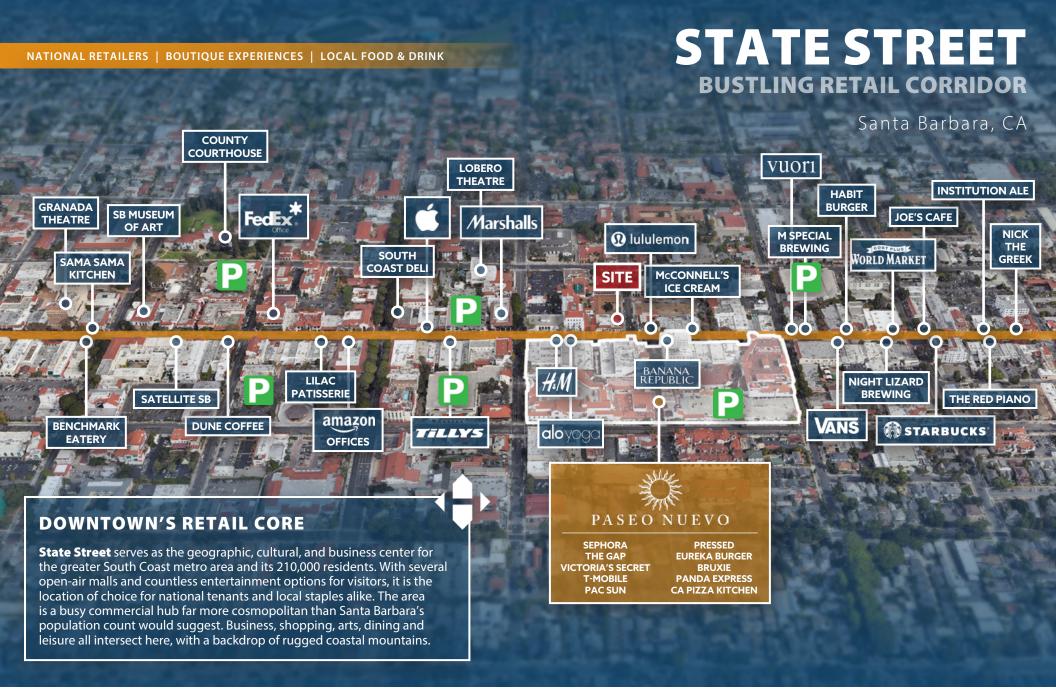

For Lease | High-Visibility, Corner Retail in the Heart of Downtown

2,600 SF

Experience. Integrity. Trust. Since 1993