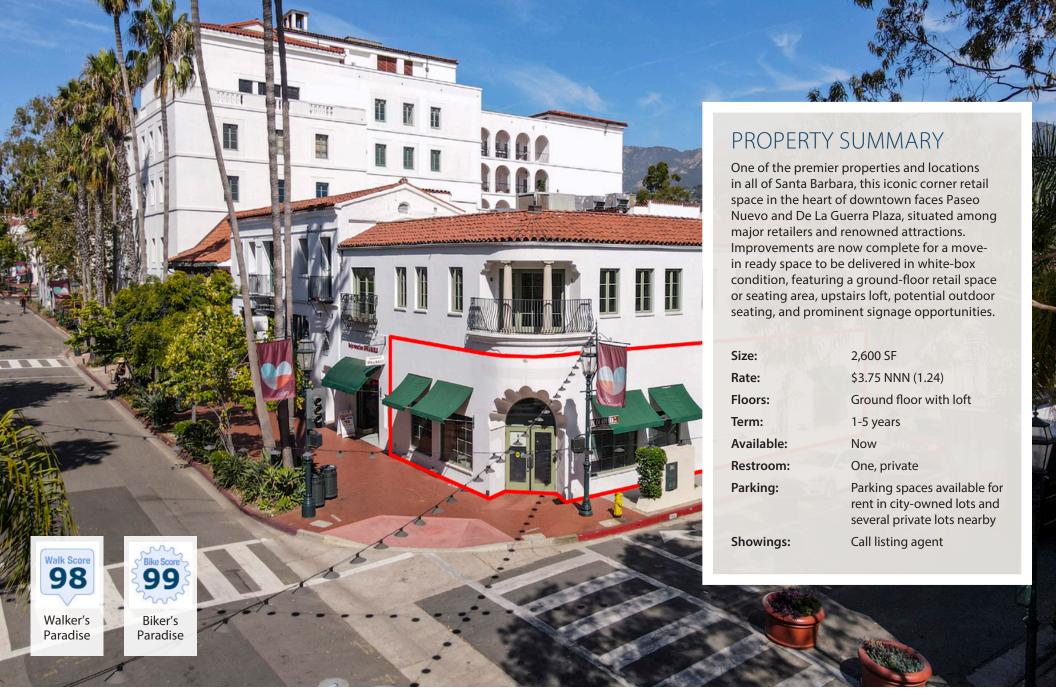

For Lease | High-Visibility, Corner Retail in the Heart of Downtown

2,600 SF

Experience. Integrity. Trust. Since 1993