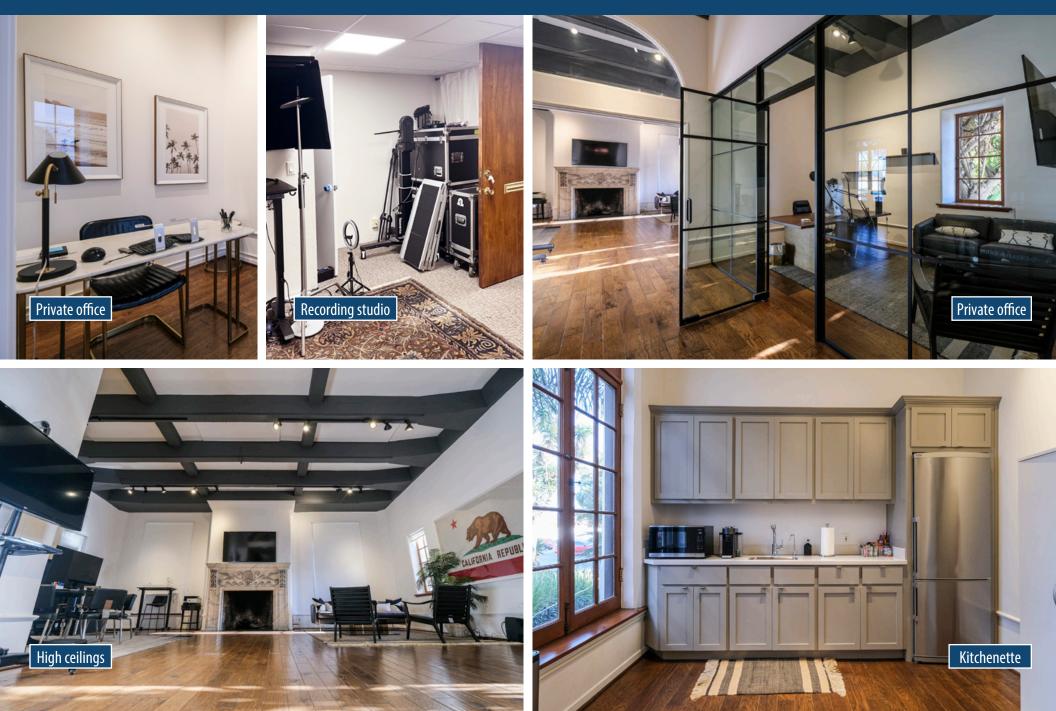

## **INTERIOR PHOTOS**

924 Anacapa St, Santa Barbara

**For Sublease** | Suite 1C and G1

### Corner office suite available in landmark Santa Barbara building

Charming office suite with high ceilings, large original fireplace, and abundant natural light conveniently located just off the lobby of this historic office building, originally designed by Julia Morgan (famed architect of the Hearst Castle). Offering includings 236 SF of recording studio space in suite G1. Available furnished or un-furnished. Ideally located near the countless amenities offered by the State Street corridor, the Financial District, and the Arts & Entertainment District.