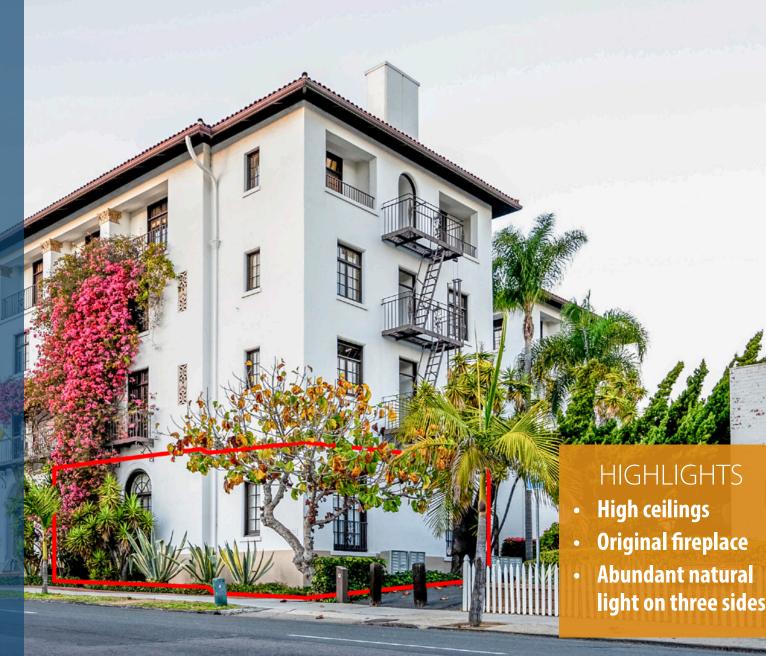

#### THE LOBERO OFFICE BUILDING 924 Anacapa St, Santa Barbara For Sublease | Suite 1C and G1

### Corner office suite available in landmark Santa Barbara building

Charming office suite with high ceilings, large original fireplace, and abundant natural light conveniently located just off the lobby of this historic office building, originally designed by Julia Morgan (famed architect of the Hearst Castle). Offering includings 236 SF of recording studio space in suite G1. Available furnished or un-furnished. Ideally located near the countless amenities offered by the State Street corridor, the Financial District, and the Arts & Entertainment District.

| Size      | 1,958 SF                                           |
|-----------|----------------------------------------------------|
| Rate      | \$2.77 NNN (.95)                                   |
| Utilities | Included                                           |
| urniture  | Available furnished                                |
| Term      | Flexible                                           |
| Parking   | Adjacent parking lot passes per separate agreement |