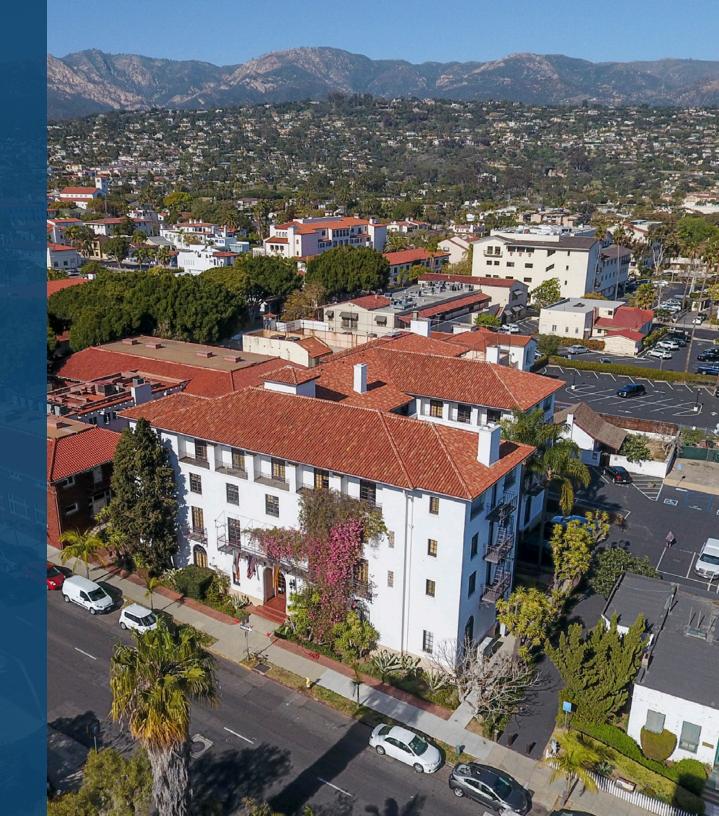

#### THE LOBERO OFFICE BUILDING 924 Anacapa St, Santa Barbara For Sublease | Suite 1C and G1

### Corner office suite available in landmark Santa Barbara building

Charming office suite with high ceilings, large original fireplace, and abundant natural light conveniently located just off the lobby of this historic office building, originally designed by Julia Morgan (famed architect of the Hearst Castle). Offering includings 236 SF of recording studio space in suite G1. Available furnished or un-furnished. Ideally located near the countless amenities offered by the State Street corridor, the Financial District, and the Arts & Entertainment District.