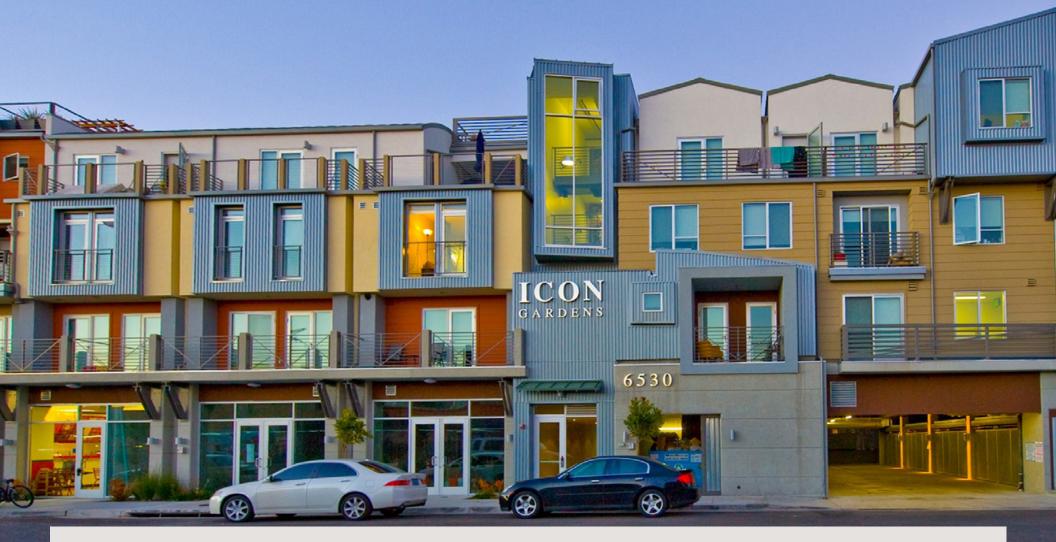

## PROPERTY SUMMARY

Prominent retail or restaurant space near Spudnuts Donuts in ICON Gardens, a high-profile mixed-use project in the heart of Isla Vista housing 140 students. Located on one of the busiest bike and pedestrian routes to UCSB campus.

1,970 SF Size

\$2.50 NNN (.83)

Available Now

> 5 years Term

Restrooms Yes

> **Parking** Street and bike parking.

> > (On-site parking spaces

available for rent)