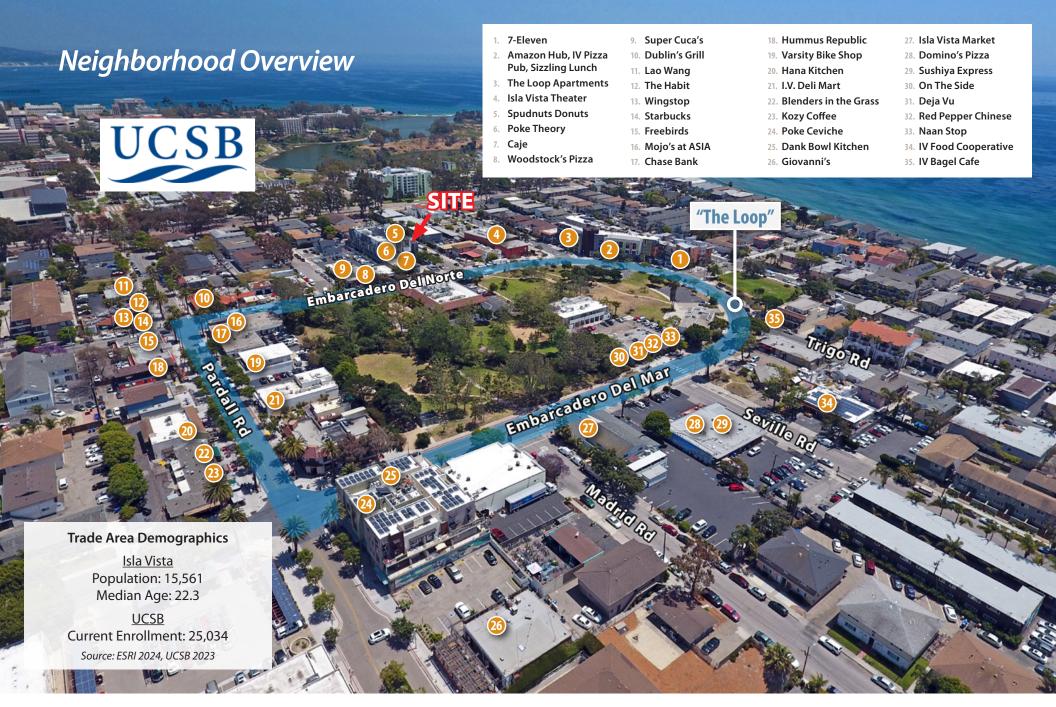

## PROPERTY SUMMARY

Prominent retail or restaurant space near Spudnuts Donuts in ICON Gardens, a high-profile mixed-use project in the heart of Isla Vista housing 140 students. Located on one of the busiest bike and pedestrian routes to UCSB campus.

Boasting six nobel laureates on faculty, UCSB is integral to the Goleta community and its largest employer. Students graduating with degrees in engineering and computer science frequently stay in the area to work for local businesses or start their own.

The UCSB campus sits on a south-facing shore and overlooking the Pacific Ocean.

Experience. Integrity. Trust. Since 1993

**Kristopher Roth** 805.898.4361

kris@hayescommercial.com lic. 01482732