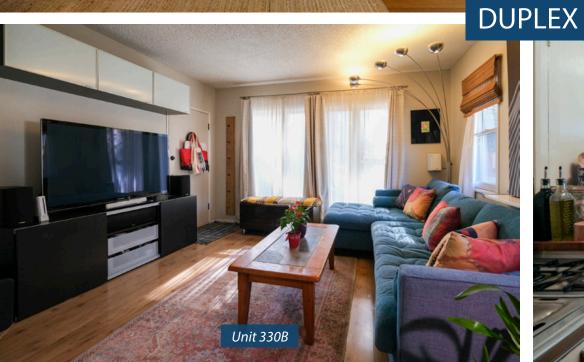

## PROPERTY SUMMARY

Charming 4-unit property on a large lot with excellent rental history. Conveniently located between downtown Santa Barbara and Cottage Hospital, this colonial-style property features a large 4BD/3.5BA main home which has been separated into two units (3BD/2.5BA and 1BD/1BA, each with a fireplace), as well as a separate duplex (2 x 1BD/1BA). Both of the duplex units have fireplaces and three of the four units include laundry. This is a fully leased property with tenants occupying all units. A new owner may also explore converting the separated unit and existing garages into legal dwellings under the additional dwelling unit (ADU) legislation to maximize rental income. The property benefits from plentiful off-street parking and garage storage for tenants or owner.

**Price:** \$2,400,000

**Price per unit:** \$600,000

**Units:** 4 rented units (city recognizes 3)

**Unit Mix:** 4BD/3.5BA main house

(separated into 3BD/2.5BA and 1BD/1BA); duplex (2 x 1BD/1BA)

Lot Size: Approx. 8,712 SF

tenants.

Experience. Integrity. Trust. Since 1993

**Unit 328** 3BD/2.5BA

Unit 328A 1BD/1BA

Unit 330A 1BD/1BA

Unit 330B 1 BD/1BA

Experience. Integrity. Trust. Since 1993

Liam Murphy, ccim 805.898.4385 liam@hayescommercial.com lic. 01439777