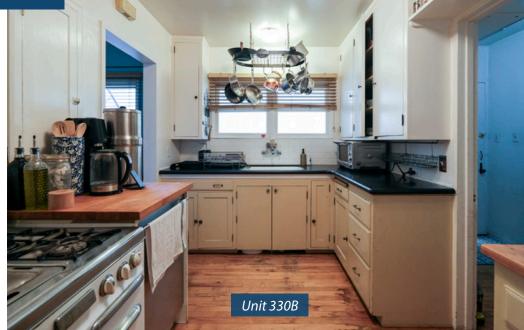

## PROPERTY SUMMARY

Charming 4-unit property on a large lot with excellent rental history. Conveniently located between downtown Santa Barbara and Cottage Hospital, this colonial-style property features a large 4BD/3.5BA main home which has been separated into two units (3BD/2.5BA and 1BD/1BA, each with a fireplace), as well as a separate duplex (2 x 1BD/1BA). Both of the duplex units have fireplaces and three of the four units include laundry. This is a fully leased property with tenants occupying all units. A new owner may also explore converting the separated unit and existing garages into legal dwellings under the additional dwelling unit (ADU) legislation to maximize rental income. The property benefits from plentiful off-street parking and garage storage for tenants or owner.

**Price:** \$2,400,000

**Price per unit:** \$600,000

**Units:** 4 rented units (city recognizes 3)

**Unit Mix:** 4BD/3.5BA main house

(separated into 3BD/2.5BA and 1BD/1BA); duplex (2 x 1BD/1BA)

Lot Size: Approx. 8,712 SF

tenants.

Experience. Integrity. Trust. Since 1993

**Unit 328** 3BD/2.5BA

Unit 328A 1BD/1BA

Unit 330A 1BD/1BA

Unit 330B 1 BD/1BA

Experience. Integrity. Trust. Since 1993

Liam Murphy, ccim 805.898.4385 liam@hayescommercial.com lic. 01439777