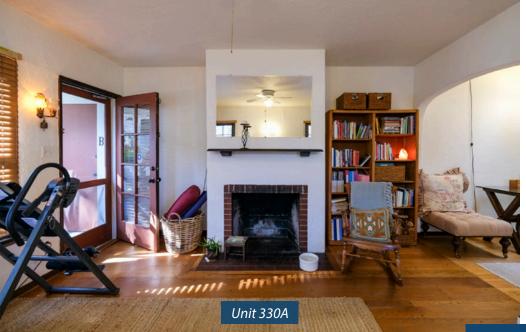

## PROPERTY SUMMARY

Charming 4-unit property on a large lot with excellent rental history. Conveniently located between downtown Santa Barbara and Cottage Hospital, this colonial-style property features a large 4BD/3.5BA main home which has been separated into two units (3BD/2.5BA and 1BD/1BA, each with a fireplace), as well as a separate duplex (2 x 1BD/1BA). Both of the duplex units have fireplaces and three of the four units include laundry. This is a fully leased property with tenants occupying all units. A new owner may also explore converting the separated unit and existing garages into legal dwellings under the additional dwelling unit (ADU) legislation to maximize rental income. The property benefits from plentiful off-street parking and garage storage for tenants or owner.

**Price:** \$2,400,000

**Price per unit:** \$600,000

**Units:** 4 rented units (city recognizes 3)

**Unit Mix:** 4BD/3.5BA main house

(separated into 3BD/2.5BA and 1BD/1BA); duplex (2 x 1BD/1BA)

Lot Size: Approx. 8,712 SF

tenants.

Experience. Integrity. Trust. Since 1993

**Unit 328** 3BD/2.5BA

Unit 328A 1BD/1BA

Unit 330A 1BD/1BA

Unit 330B 1 BD/1BA

Experience. Integrity. Trust. Since 1993

Liam Murphy, ccim 805.898.4385 liam@hayescommercial.com lic. 01439777