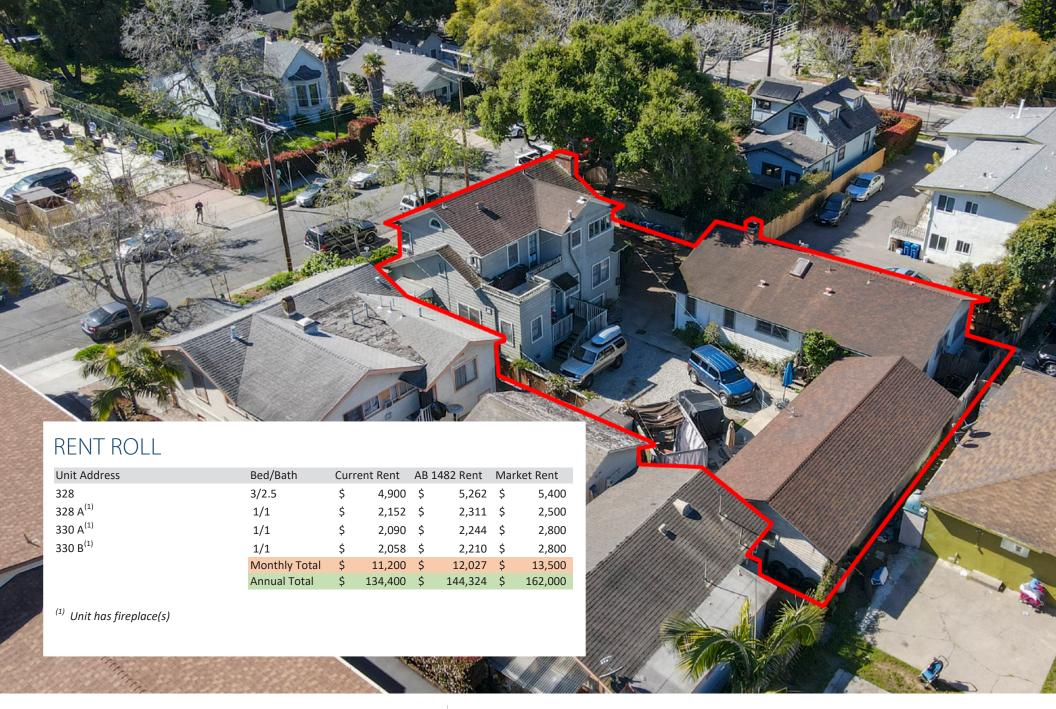

**Price:** \$2,400,000

**Price per unit:** \$600,000

**Units:** 4 rented units (city recognizes 3)

**Unit Mix:** 4BD/3.5BA main house

(separated into 3BD/2.5BA and 1BD/1BA); duplex (2 x 1BD/1BA)

Lot Size: Approx. 8,712 SF