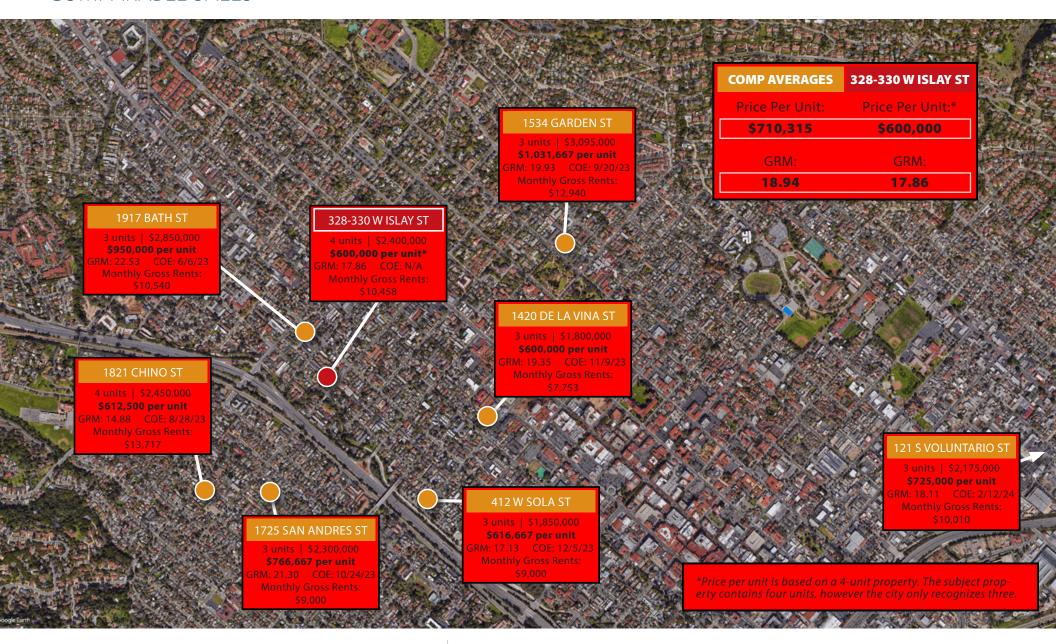

0,000

**Units:** 4 rented units (city recognizes 3)

**Unit Mix:** 4BD/3.5BA main house

(separated into 3BD/2.5BA and 1BD/1BA); duplex (2 x 1BD/1BA)

Lot Size: Approx. 8,712 SF

**Parking:** Garages and shared driveway

parking

Laundry: Yes, in each unit except 328A

**Fireplaces:** Yes, in three units

Zoning: R-MH

**APN:** 027-012-019

**Utilities:** Master metered for all utilities

To Show: Call listing agent. Do not disturb

tenants.



Experience. Integrity. Trust. Since 1993





**Unit 328** 3BD/2.5BA

Unit 328A 1BD/1BA

Unit 330A 1BD/1BA

Unit 330B 1 BD/1BA



Experience. Integrity. Trust. Since 1993

Liam Murphy, ccim 805.898.4385 liam@hayescommercial.com lic. 01439777



Deck









MAIN HOUSE





Experience. Integrity. Trust. Since 1993













## COMPARABLE SALES



Experience. Integrity. Trust. Since 1993