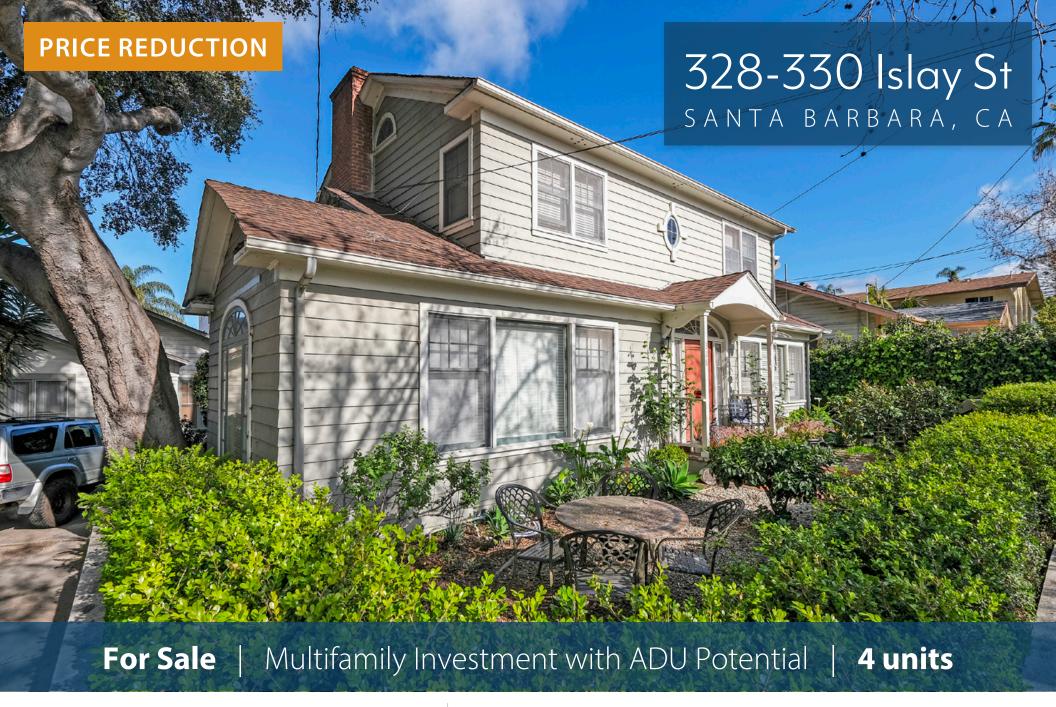

## PROPERTY SUMMARY

Charming 4-unit property on a large lot with excellent rental history. Conveniently located between downtown Santa Barbara and Cottage Hospital, this colonial-style property features a large 4BD/3.5BA main home which has been separated into two units (3BD/2.5BA and 1BD/1BA, each with a fireplace), as well as a separate duplex (2 x 1BD/1BA). Both of the duplex units have fireplaces and three of the four units include laundry. This is a fully leased property with tenants occupying all units. A new owner may also explore converting the separated unit and existing garages into legal dwellings under the additional dwelling unit (ADU) legislation to maximize rental income. The property benefits from plentiful off-street parking and garage storage for tenants or owner.

**Price:** \$2,400,000

**Price per unit:** \$600,000

**Units:** 4 rented units (city recognizes 3)

**Unit Mix:** 4BD/3.5BA main house

(separated into 3BD/2.5BA and 1BD/1BA); duplex (2 x 1BD/1BA)

Lot Size: Approx. 8,712 SF