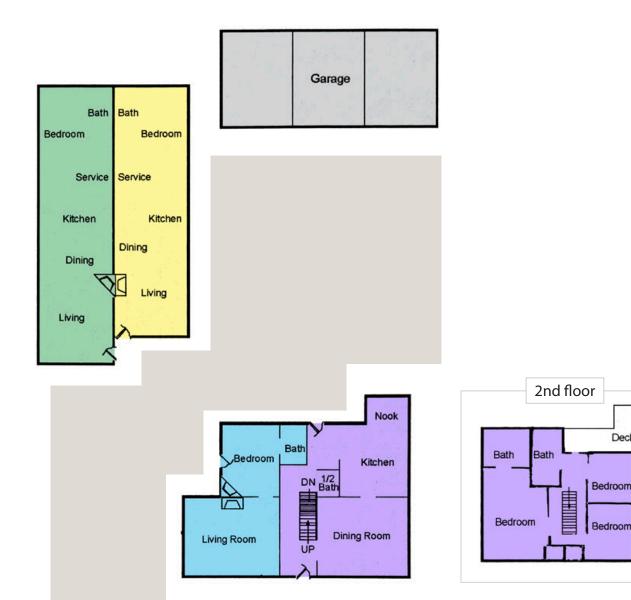

**Price:** \$2,400,000

**Price per unit:** \$600,000

**Units:** 4 rented units (city recognizes 3)

**Unit Mix:** 4BD/3.5BA main house

(separated into 3BD/2.5BA and 1BD/1BA); duplex (2 x 1BD/1BA)

Lot Size: Approx. 8,712 SF

tenants.

Experience. Integrity. Trust. Since 1993

**Unit 328** 3BD/2.5BA

Unit 328A 1BD/1BA

Unit 330A 1BD/1BA

Unit 330B 1 BD/1BA

Experience. Integrity. Trust. Since 1993

Liam Murphy, ccim 805.898.4385 liam@hayescommercial.com lic. 01439777

Deck

MAIN HOUSE

Experience. Integrity. Trust. Since 1993