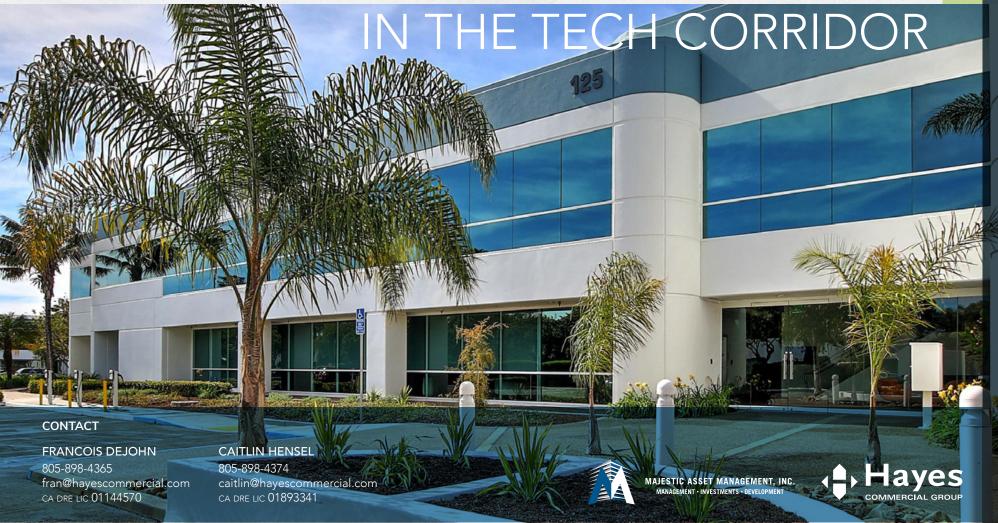

# TECH PARK @ CREMONA

125 CREMONA DR | GOLETA, CA

SUITES 200, 220

4,181 - 17,008 SF

### OFFERING SUMMARY

125 Cremona Drive is one of three buildings in Tech Park @ Cremona, one of the elite business campuses in the booming coastal Santa Barbara tech and engineering market. This recently remodeled Class A building affords prominent identity, efficient floor plans, abundant onsite parking, great natural light, dramatic mountain views, gym, and proximity to Highway 101, UCSB, and the Santa Barbara Airport.