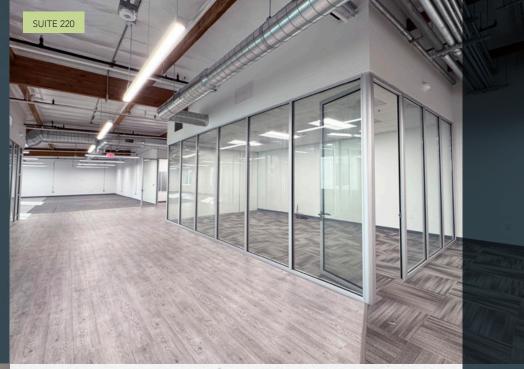

SUITE 200

Suite 200 offers high-quality finishes and a sleek, modern design, with a mix of private offices, meeting rooms, and open bullpen area. Offered as a 10,000 SF space or 12,827 SF space

Suite 220 features an efficient layout including conference room, bullpen area, and four private offices.