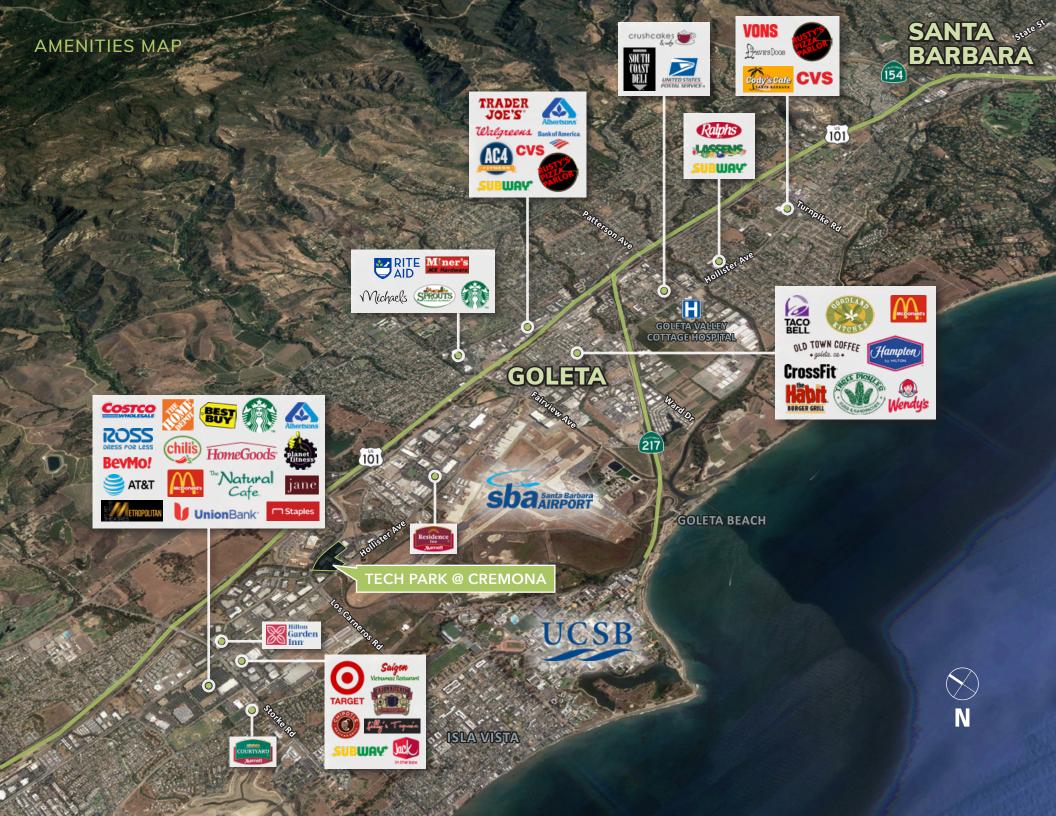

### TECH PARK @ CREMONA HIGHLIGHTS

- Best Office Space On The Market: Offering modern amenities and design perfect for creative and traditional office spaces.
- Fresh and Updated Look: Recently remodeled suites, common areas and building exterior.
- <u>Convenience</u>: Easy access to the freeway and key locations like UCSB, and Santa Barbara Airport.
- Prime Location: Core location in Goleta's hub for tech, engineering, defense contractors, and medical device companies.

Goleta is distinctive due to its location between Silicon Valley and Los Angeles as well as proximity to a top-tier STEM research university (UCSB). It has become known as "Techtopia" with numerous tech companies relocating to Goleta over the past several years. Goleta caters to tenants requiring office, industrial, bioscience lab or research & development uses ("Flex Buildings"). Goleta offers quality housing, sought-after beach location, and an excellent lifestyle, coupled with great weather year-round. Flex Buildings have been desirable for many years and are attracting increased demand for the long term due to their various uses. Majestic currently owns 19 Flex Buildings in Goleta.