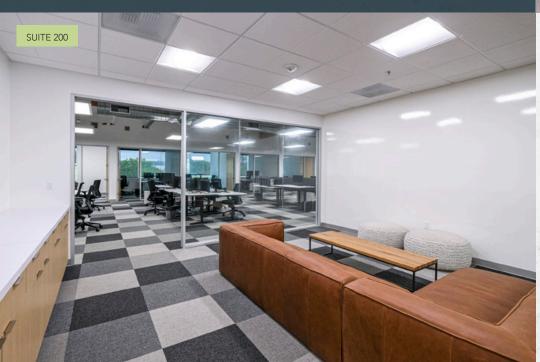

SUITE 200

Suite 200 offers high-quality finishes and a sleek, modern design, with a mix of private offices, meeting rooms, and open bullpen area. Offered as a 10,000 SF space or 12,827 SF space

Suite 220 features an efficient layout including conference room, bullpen area, and four private offices.