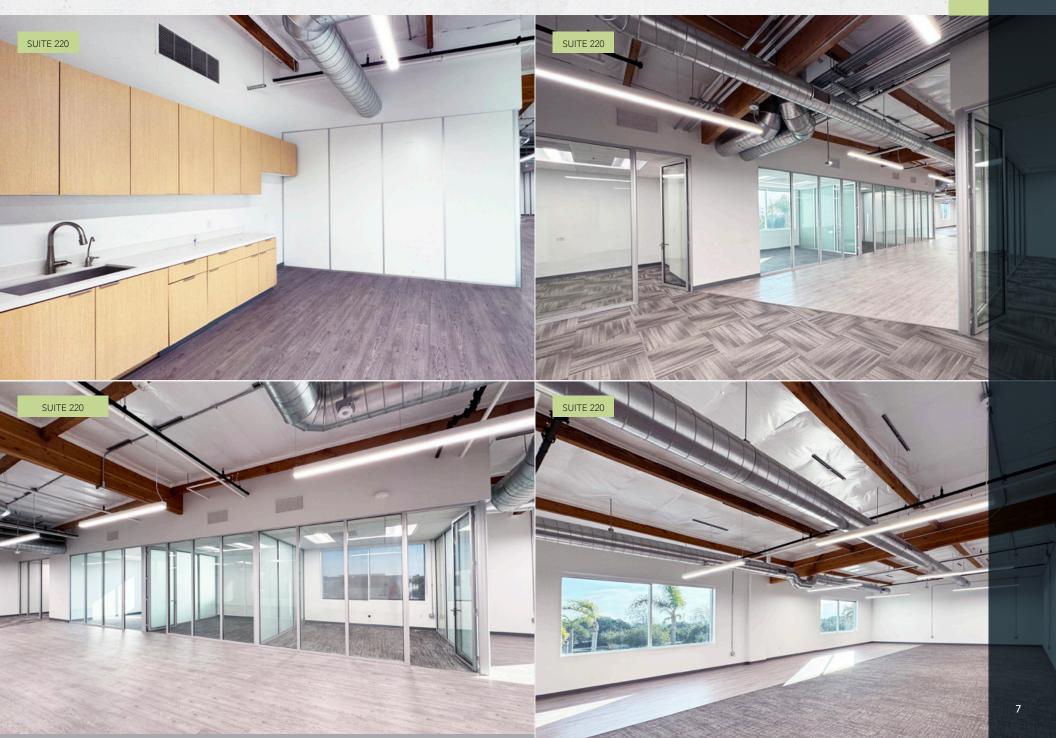

SUITE 200

Suite 200 offers high-quality finishes and a sleek, modern design, with a mix of private offices, meeting rooms, and open bullpen area. Offered as a 10,000 SF space or 12,827 SF space

Suite 220 features an efficient layout including conference room, bullpen area, and four private offices.