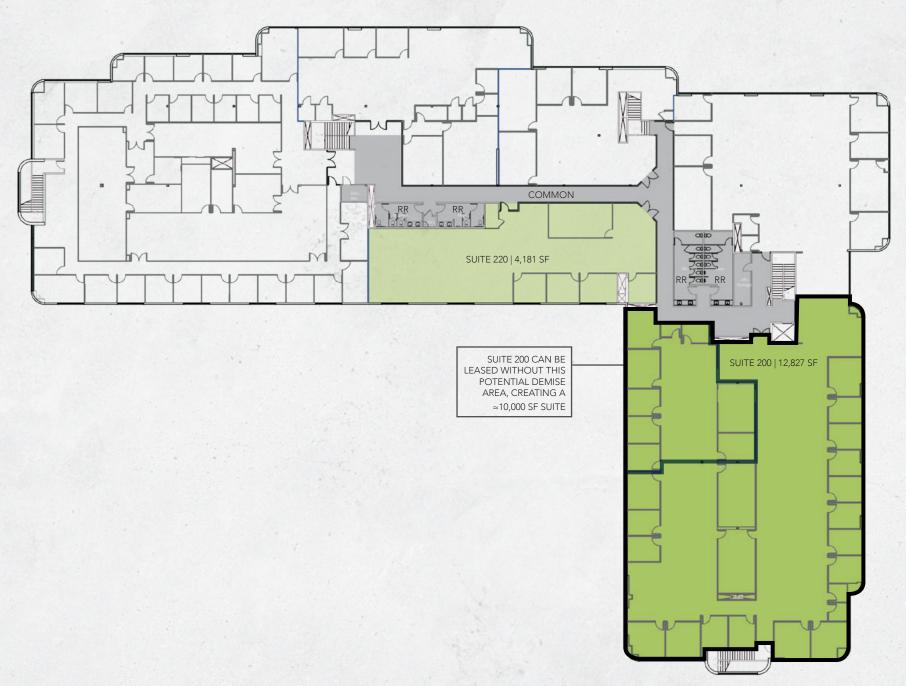

### 125 CREMONA DRIVE - OVERVIEW

| Square Feet | Suite 200<br>Suite 220                                      | approx 10,000 -12,827 SF<br>4,181 SF |
|-------------|-------------------------------------------------------------|--------------------------------------|
| Rental Rate | \$1.95 NNN                                                  | 2.5                                  |
| Parcel Size | 5.02 acres                                                  |                                      |
| Zoning      | ВР                                                          |                                      |
| Year Built  | ~1987                                                       |                                      |
| Parking     | 2.9/1,000 SF                                                |                                      |
| HVAC        | Yes, throughout                                             |                                      |
| Furniture   | Negotiable                                                  |                                      |
| Signage     | Monument, door, and building directory                      |                                      |
| Restrooms   | Common set on each floor, and restrooms with showers in gym |                                      |

Suite 200 offers high-quality finishes and a sleek, modern design, with a mix of private offices, meeting rooms, and open bullpen area. Offered as a 10,000 SF space or 12,827 SF space

Suite 220 features an efficient layout including conference room, bullpen area, and four private offices.