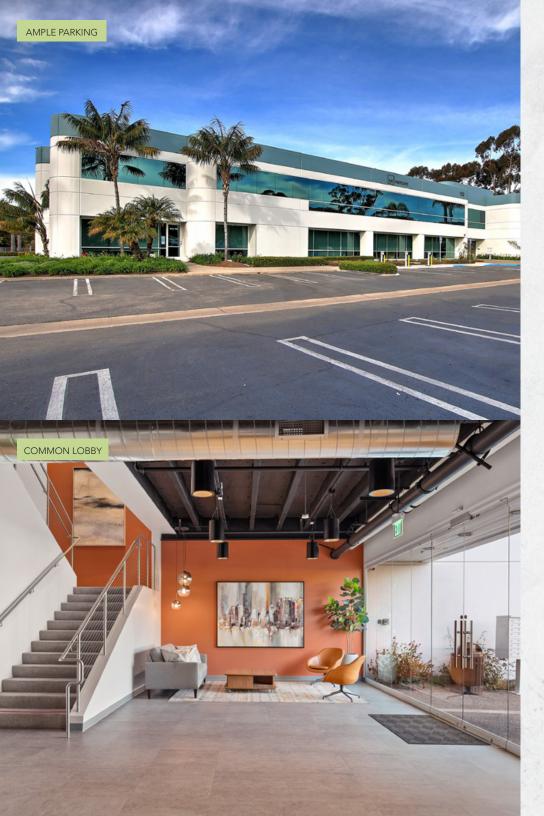

### OFFERING SUMMARY

125 Cremona Drive is one of three buildings in Tech Park @ Cremona, one of the elite business campuses in the booming coastal Santa Barbara tech and engineering market. This recently remodeled Class A building affords prominent identity, efficient floor plans, abundant onsite parking, great natural light, dramatic mountain views, gym, and proximity to Highway 101, UCSB, and the Santa Barbara Airport.

### TECH PARK @ CREMONA HIGHLIGHTS

- Best Office Space On The Market: Offering modern amenities and design perfect for creative and traditional office spaces.
- Fresh and Updated Look: Recently remodeled suites, common areas and building exterior.
- <u>Convenience</u>: Easy access to the freeway and key locations like UCSB, and Santa Barbara Airport.
- Prime Location: Core location in Goleta's hub for tech, engineering, defense contractors, and medical device companies.