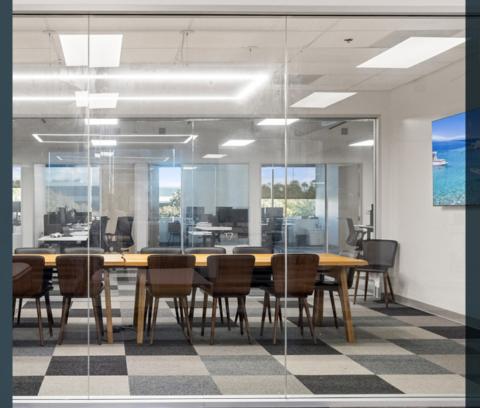

Suite 200 offers high-quality finishes and a sleek, modern design, with a mix of private offices, meeting rooms, and open bullpen area. Offered as a 10,000 SF space or 12,827 SF space

Suite 220 features an efficient layout including conference room, bullpen area, and four private offices.