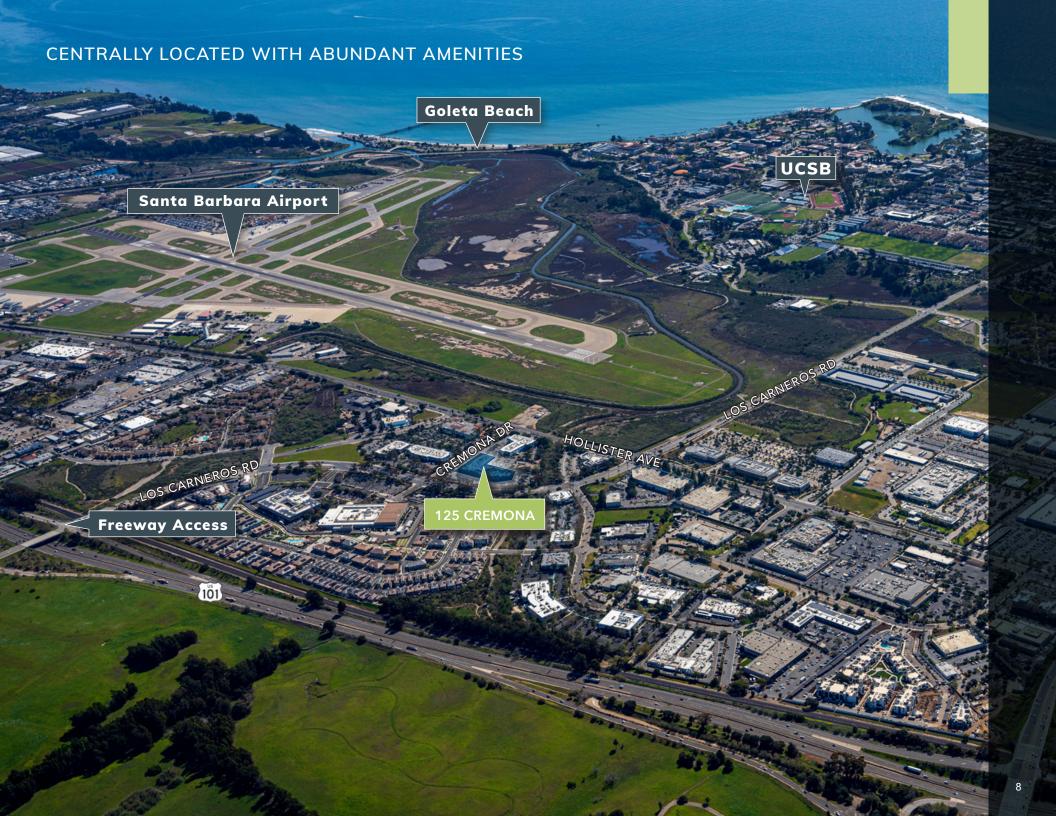

### TECH PARK @ CREMONA HIGHLIGHTS

- Best Office Space On The Market: Offering modern amenities and design perfect for creative and traditional office spaces.
- Fresh and Updated Look: Recently remodeled suites, common areas and building exterior.
- <u>Convenience</u>: Easy access to the freeway and key locations like UCSB, and Santa Barbara Airport.
- Prime Location: Core location in Goleta's hub for tech, engineering, defense contractors, and medical device companies.

Goleta is distinctive due to its location between Silicon Valley and Los Angeles as well as proximity to a top-tier STEM research university (UCSB). It has become known as "Techtopia" with numerous tech companies relocating to Goleta over the past several years. Goleta caters to tenants requiring office, industrial, bioscience lab or research & development uses ("Flex Buildings"). Goleta offers quality housing, sought-after beach location, and an excellent lifestyle, coupled with great weather year-round. Flex Buildings have been desirable for many years and are attracting increased demand for the long term due to their various uses. Majestic currently owns 19 Flex Buildings in Goleta.