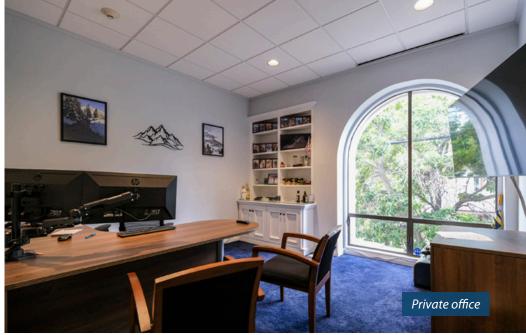

## **PROPERTY SUMMARY**

Abundant windows and patios allow plenty of natural light into the bright and airy offices overlooking a large courtyard with peaceful water feature. Suite 210 offers a good mix of open work spaces and private offices. Conveniently located near common restrooms. Across the street from local favorite lunch spot Three Pickles Deli and near the Public Market and vibrant theater district.