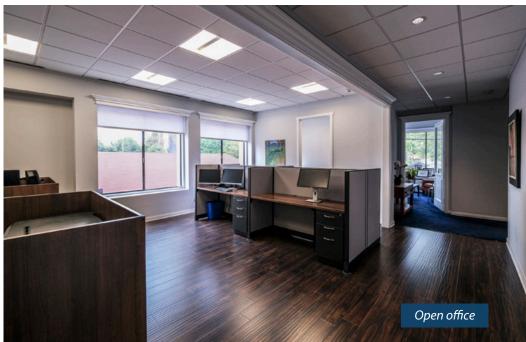

## **PROPERTY SUMMARY**

Abundant windows and patios allow plenty of natural light into the bright and airy offices overlooking a large courtyard with peaceful water feature. Suite 210 offers a good mix of open work spaces and private offices. Conveniently located near common restrooms. Across the street from local favorite lunch spot Three Pickles Deli and near the Public Market and vibrant theater district.

| Rate:      | \$1.90 NNN (.95)                                |
|------------|-------------------------------------------------|
| Size       | 3,911 SF (potentially divisible)                |
| Utilities: | \$0.40 psf                                      |
| Term:      | Through 7/31/2025 or potential for direct lease |
| Available: | Now                                             |
| Zoning:    | C-G                                             |
| HVAC:      | Throughout                                      |
| lestrooms: | Yes, common                                     |
| Parking:   | 10 spaces                                       |
| Elevator:  | Yes                                             |
| Furniture: | Included                                        |
| To Show:   | Call listing agent                              |
|            |                                                 |