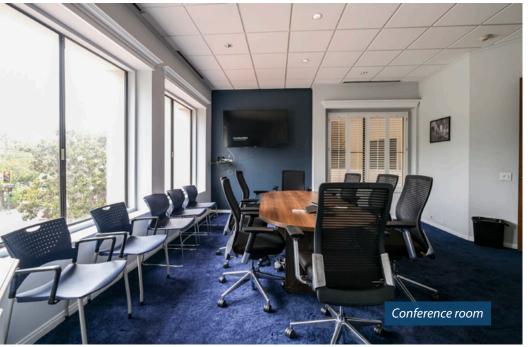

## **PROPERTY SUMMARY**

Abundant windows and patios allow plenty of natural light into the bright and airy offices overlooking a large courtyard with peaceful water feature. Suite 210 offers a good mix of open work spaces and private offices. Conveniently located near common restrooms. Across the street from local favorite lunch spot Three Pickles Deli and near the Public Market and vibrant theater district.