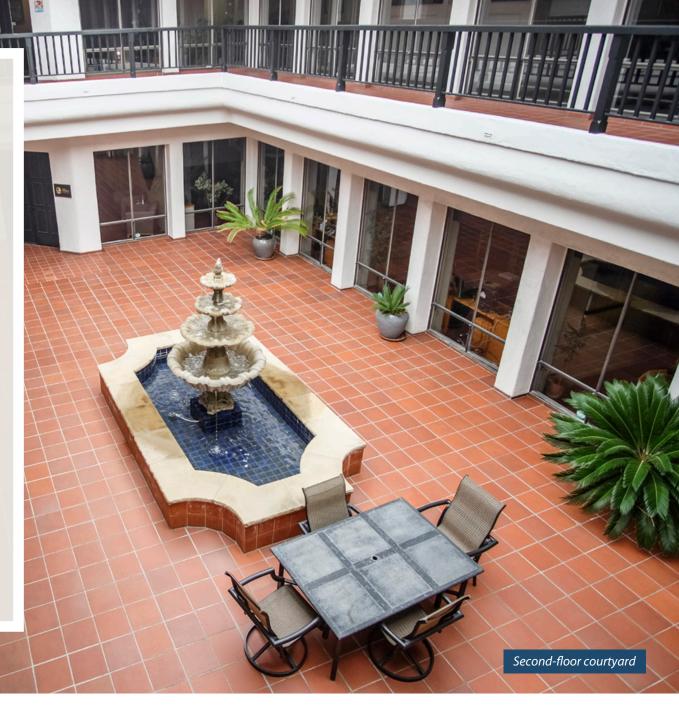

## **PROPERTY SUMMARY**

Abundant windows and patios allow plenty of natural light into the bright and airy offices overlooking a large courtyard with peaceful water feature. Suite 210 offers a good mix of open work spaces and private offices. Conveniently located near common restrooms. Across the street from local favorite lunch spot Three Pickles Deli and near the Public Market and vibrant theater district.