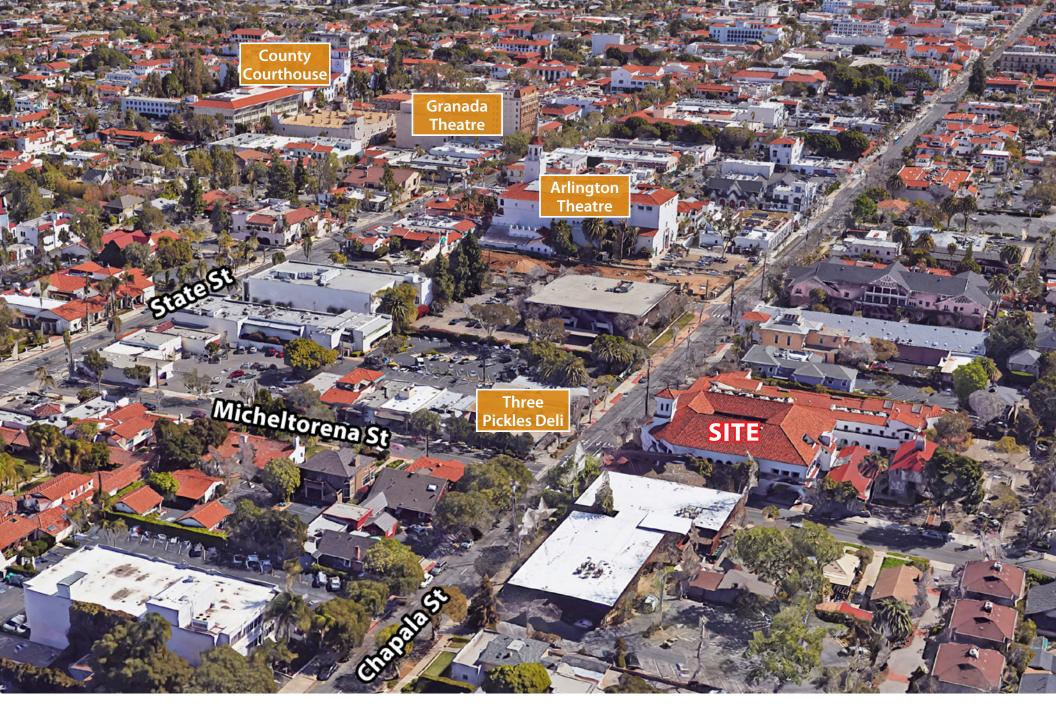

## **PROPERTY SUMMARY**

Abundant windows and patios allow plenty of natural light into the bright and airy offices overlooking a large courtyard with peaceful water feature. Suite 210 offers a good mix of open work spaces and private offices. Conveniently located near common restrooms. Across the street from local favorite lunch spot Three Pickles Deli and near the Public Market and vibrant theater district.