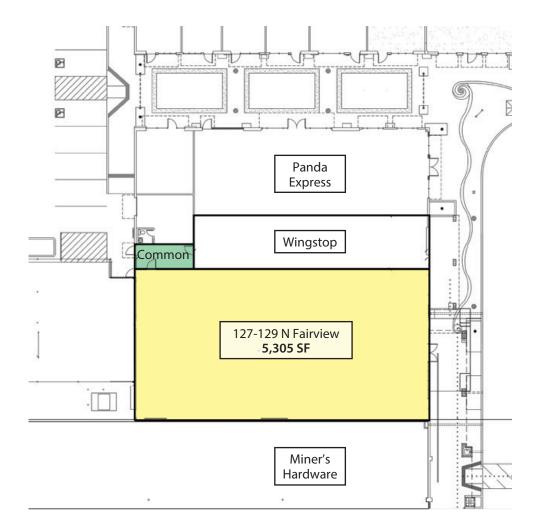

## FLOOR PLAN

Experience. Integrity. Trust. Since 1993

Kristopher Roth 805.898.4361 kris@hayescommercial.com lic. 01482732

Address: 127-129 N Fairview Ave

**Size:** 5,305 SF

**Rate:** \$2.75 NNN (.38)

Term: 5 - 10 years

Available: Now

Parking: Public shopping center parking

To Show: Call listing agents

Experience. Integrity. Trust. Since 1993