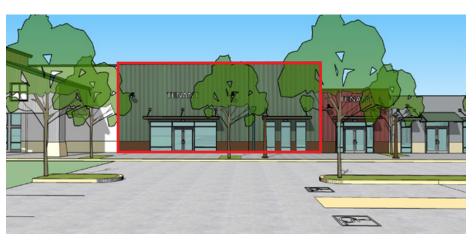

## PROPERTY SUMMARY

Exciting retail opportunity in the Fairview Shopping Center, one of the area's finest neighborhood centers anchored by Sprouts, Michael's, Rite Aid, and Miner's Hardware. The space, adjacent to Miner's Hardware, offers 52 feet of frontage, prominent signage, and rear access for loading. Other tenants in the center include Starbucks, Wingstop, Jersey Mike's, Chicken Ranch, Wells Fargo, and more.