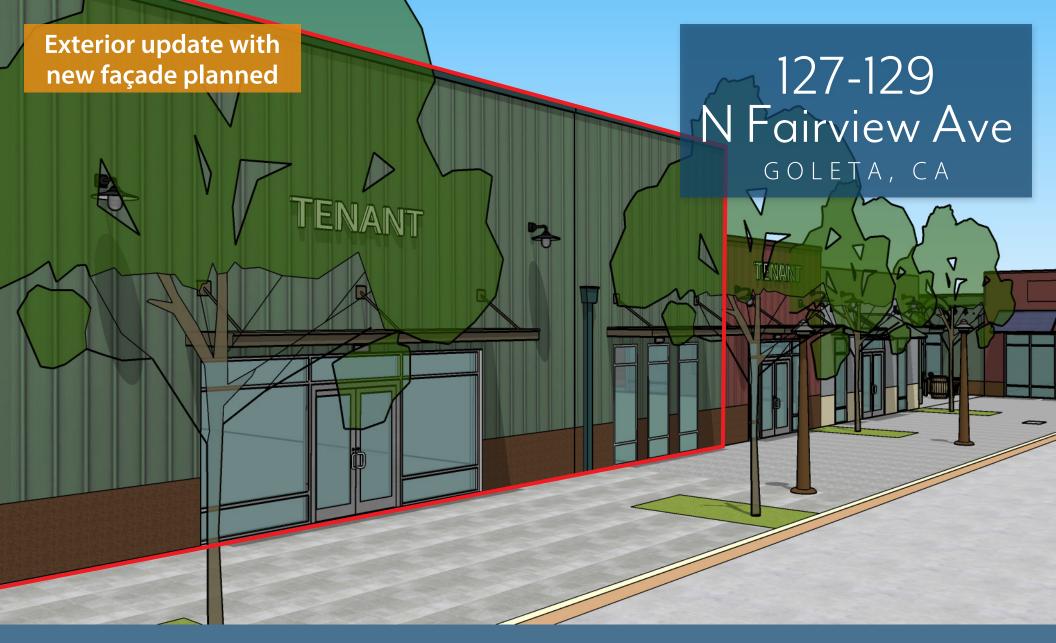

## PROPERTY SUMMARY

Exciting retail opportunity in the Fairview Shopping Center, one of the area's finest neighborhood centers anchored by Sprouts, Michael's, Rite Aid, and Miner's Hardware. The space, adjacent to Miner's Hardware, offers 52 feet of frontage, prominent signage, and rear access for loading. Other tenants in the center include Starbucks, Wingstop, Jersey Mike's, Chicken Ranch, Wells Fargo, and more.

Address: 127-129 N Fairview Ave

**Size:** 5,305 SF

**Rate:** \$2.75 NNN (.38)

Term: 5 - 10 years

Available: Now

Parking: Public shopping center parking

To Show: Call listing agents

Experience. Integrity. Trust. Since 1993