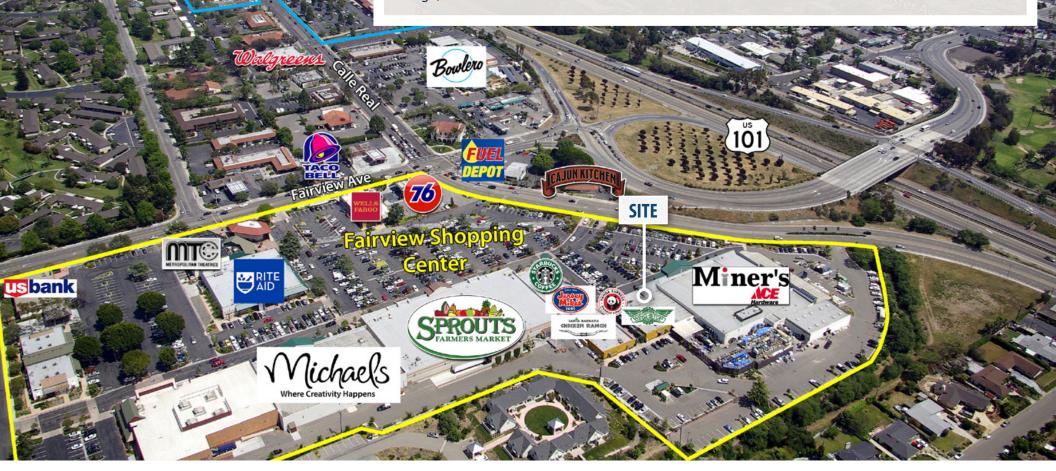

## FAIRVIEW SHOPPING CENTER

Experience. Integrity. Trust. Since 1993

Kristopher Roth 805.898.4361 kris@hayescommercial.com lic. 01482732

## PROPERTY SUMMARY

Exciting retail opportunity in the Fairview Shopping Center, one of the area's finest neighborhood centers anchored by Sprouts, Michael's, Rite Aid, and Miner's Hardware. The space, adjacent to Miner's Hardware, offers 52 feet of frontage, prominent signage, and rear access for loading. Other tenants in the center include Starbucks, Wingstop, Jersey Mike's, Chicken Ranch, Wells Fargo, and more.