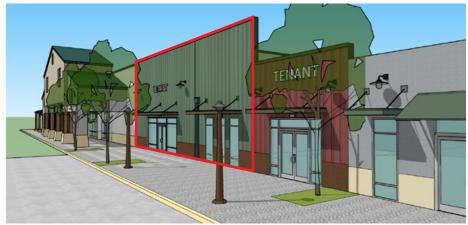

## PROPERTY SUMMARY

Exciting retail opportunity in the Fairview Shopping Center, one of the area's finest neighborhood centers anchored by Sprouts, Michael's, Rite Aid, and Miner's Hardware. The space, adjacent to Miner's Hardware, offers 52 feet of frontage, prominent signage, and rear access for loading. Other tenants in the center include Starbucks, Wingstop, Jersey Mike's, Chicken Ranch, Wells Fargo, and more.

Address: 127-129 N Fairview Ave

**Size:** 5,305 SF

**Rate:** \$2.75 NNN (.38)

Term: 5 - 10 years

Available: Now

Parking: Public shopping center parking

To Show: Call listing agents

Experience. Integrity. Trust. Since 1993