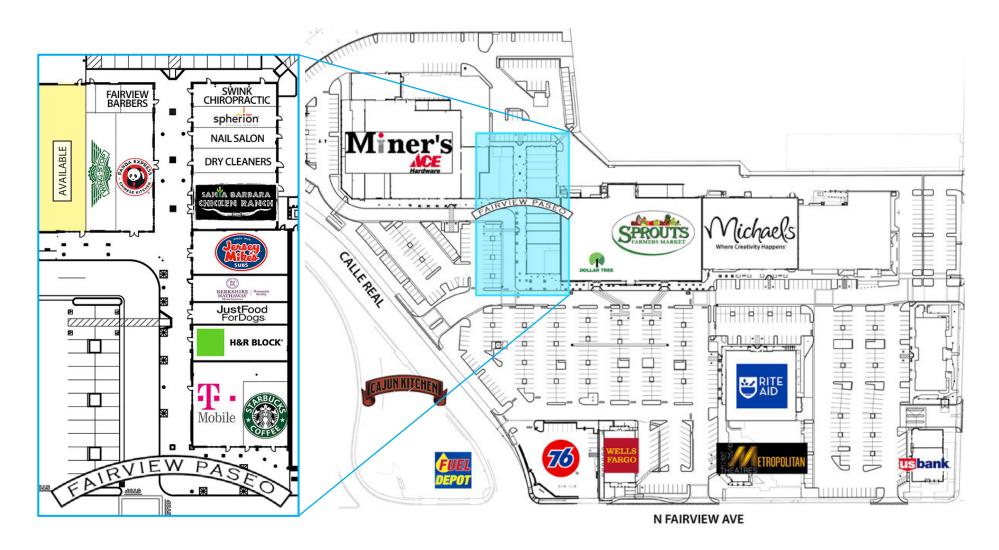

## FAIRVIEW SHOPPING CENTER

Experience. Integrity. Trust. Since 1993

Kristopher Roth 805.898.4361 kris@hayescommercial.com lic. 01482732

## PROPERTY SUMMARY

Exciting retail opportunity in the Fairview Shopping Center, one of the area's finest neighborhood centers anchored by Sprouts, Michael's, Rite Aid, and Miner's Hardware. The space, adjacent to Miner's Hardware, offers 52 feet of frontage, prominent signage, and rear access for loading. Other tenants in the center include Starbucks, Wingstop, Jersey Mike's, Chicken Ranch, Wells Fargo, and more.