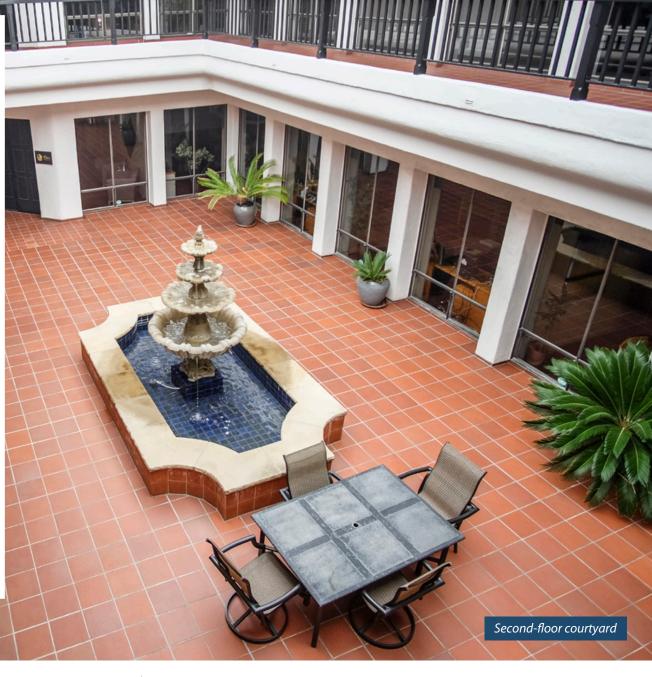

## PROPERTY SUMMARY

Abundant windows and patios allow plenty of natural light into the bright and airy offices overlooking a large courtyard with peaceful water feature. Suite 210 offers a good mix of open work spaces and private offices. Conveniently located near common restrooms. Across the street from local favorite lunch spot Three Pickles Deli and near the Public Market and vibrant theater district.