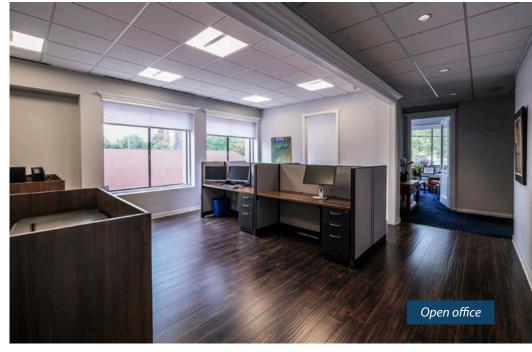

## PROPERTY SUMMARY

Abundant windows and patios allow plenty of natural light into the bright and airy offices overlooking a large courtyard with peaceful water feature. Suite 210 offers a good mix of open work spaces and private offices. Conveniently located near common restrooms. Across the street from local favorite lunch spot Three Pickles Deli and near the Public Market and vibrant theater district.