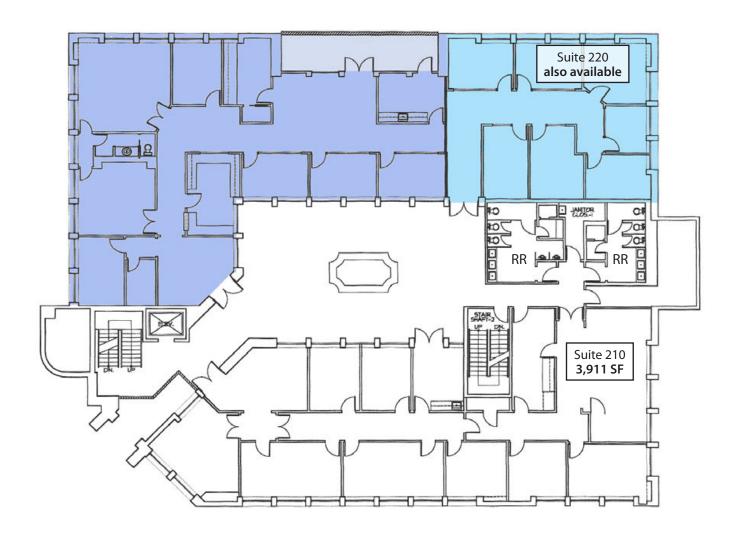

## **SECOND** FLOOR PLAN

Experience. Integrity. Trust. Since 1993

**Caitlin Hensel** 

805.898.4374

<u>caitlin@hayescommercial.com</u> lic. 01893341 Kristopher Roth 805.898.4361

kris@hayescommercial.com lic. 01482732

**Rate:** \$2.15 NNN (.95)

Size 3,911 SF (potentially divisible)

Utilities: \$0.40 psf

**Term:** Through 7/31/2025 or

potential for direct lease

Available: Now

**Zoning:** C-G

**HVAC:** Throughout