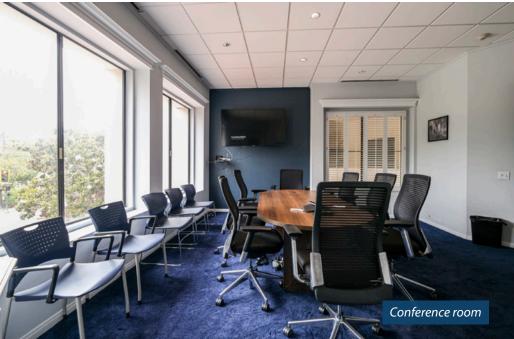

## PROPERTY SUMMARY

Abundant windows and patios allow plenty of natural light into the bright and airy offices overlooking a large courtyard with peaceful water feature. Suite 210 offers a good mix of open work spaces and private offices. Conveniently located near common restrooms. Across the street from local favorite lunch spot Three Pickles Deli and near the Public Market and vibrant theater district.