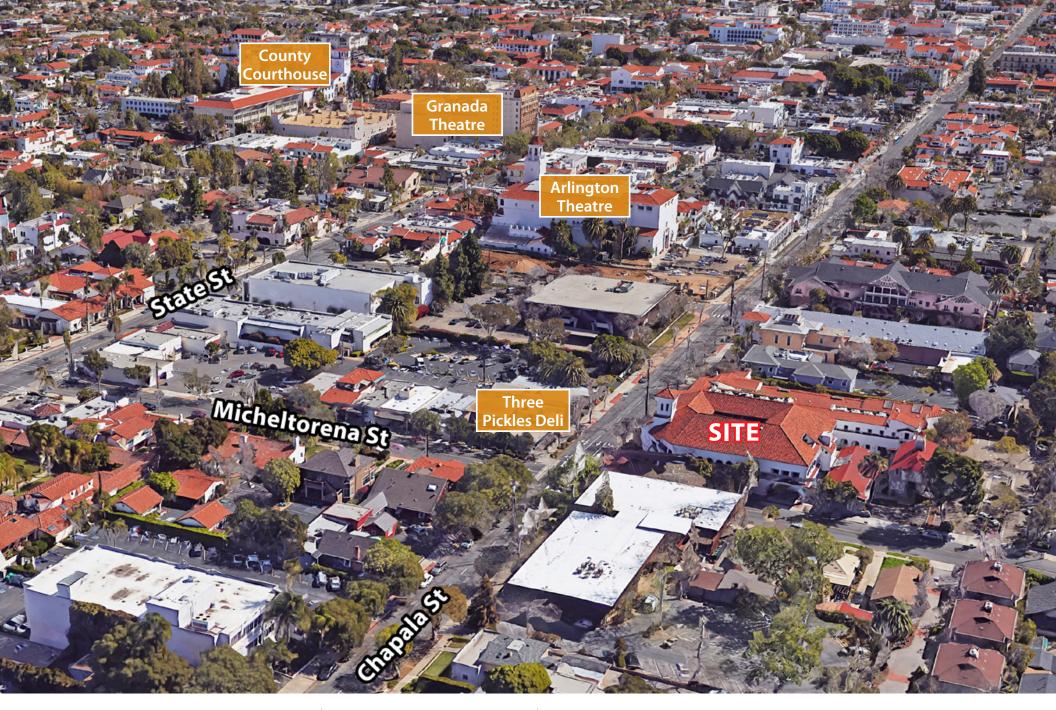

## PROPERTY SUMMARY

Abundant windows and patios allow plenty of natural light into the bright and airy offices overlooking a large courtyard with peaceful water feature. Suite 210 offers a good mix of open work spaces and private offices. Conveniently located near common restrooms. Across the street from local favorite lunch spot Three Pickles Deli and near the Public Market and vibrant theater district.