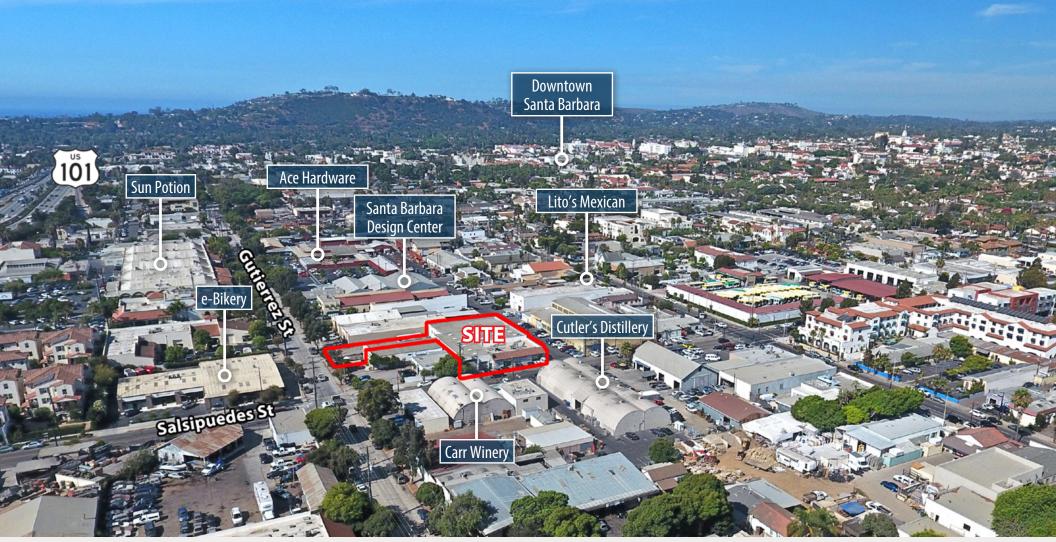

## THE LAGUNA DISTRICT

An initiative started by local businesses, this district's goal is to nurture the best of Santa Barbara's food & beverage, arts & entertainment and retail, blended with high-quality nonprofit, tech, office and industrial tenants. Lively events and an engaging atmosphere draw in locals and tourists alike.

## PROPERTY SUMMARY

Offering a convenient downtown location with easy access to US 101, this versatile building features ample warehouse/assembly space, four roll-up doors with dock-high loading, on-site parking lot, plus a high-quality office area. Skylights and windows provide plenty of natural light throughout. Across the street from Carr Vineyards tasting room and Cutler's Distillery, and a block from Ace Hardware.