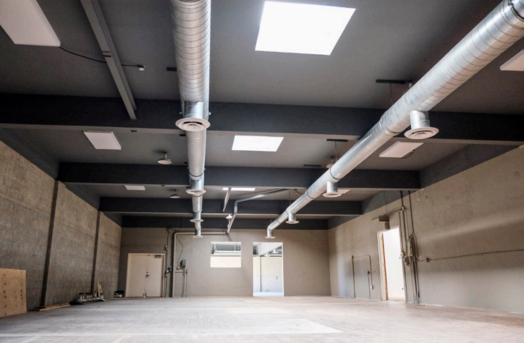

## PROPERTY SUMMARY

Offering a convenient downtown location with easy access to US 101, this versatile building features ample warehouse/assembly space, four roll-up doors with dock-high loading, on-site parking lot, plus a high-quality office area. Skylights and windows provide plenty of natural light throughout. Across the street from Carr Vineyards tasting room and Cutler's Distillery, and a block from Ace Hardware.

Size: Warehouse 11,200 SF

Office 3,168 SF Total 14,368 SF

**Rental Rate:** \$1.45 NNN (.25)

Available: CLA

Zoning: M-I

**Roll-ups:** Four (two 16'x12', 14'x16', 8'x12')

**Docks:** Three interior docks

Parking: 20 on-site spaces