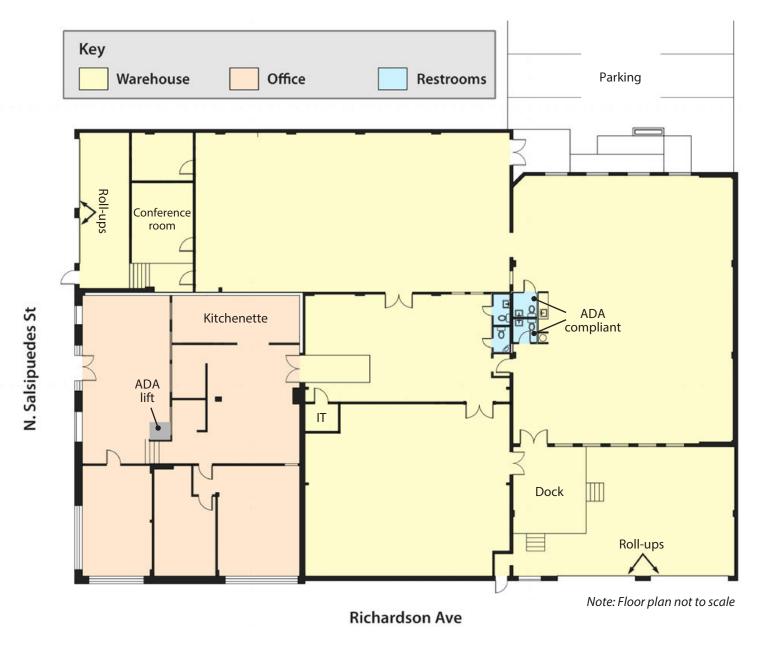

## FLOOR PLAN

Experience. Integrity. Trust. Since 1993

Greg Bartholomew 805.898.4395 greg@hayescommercial.com lic.01131126

Size: Warehouse 11,200 SF

Office 3,168 SF Total 14,368 SF

**Rental Rate:** \$1.45 NNN (.25)

Available: CLA

Zoning: M-I

**Roll-ups:** Four (two 16'x12', 14'x16', 8'x12')

**Docks:** Three interior docks

Parking: 20 on-site spaces

**Restrooms:** 4 single-occupant (2 are ADA)

**HVAC:** Office area only

**Ceiling Height:** 12' - 14'

To Show: CLA

Experience. Integrity. Trust. Since 1993

Greg Bartholomew 805.898.4395 greg@hayescommercial.com