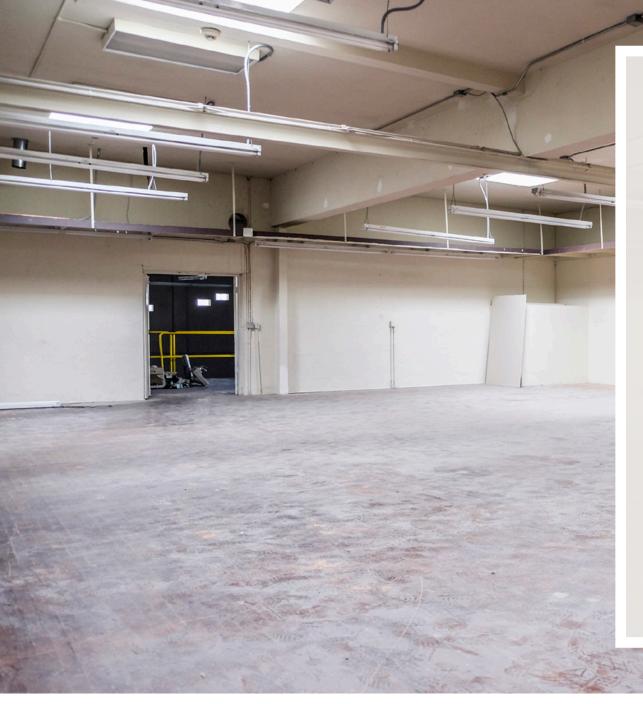

## PROPERTY SUMMARY

Offering a convenient downtown location with easy access to US 101, this versatile building features ample warehouse/assembly space, four roll-up doors with dock-high loading, on-site parking lot, plus a high-quality office area. Skylights and windows provide plenty of natural light throughout. Across the street from Carr Vineyards tasting room and Cutler's Distillery, and a block from Ace Hardware.

Size: Warehouse 11,200 SF

Office 3,168 SF Total 14,368 SF

**Rental Rate:** \$1.45 NNN (.25)

Available: CLA

Zoning: M-I

**Roll-ups:** Four (two 16'x12', 14'x16', 8'x12')

**Docks:** Three interior docks

Parking: 20 on-site spaces