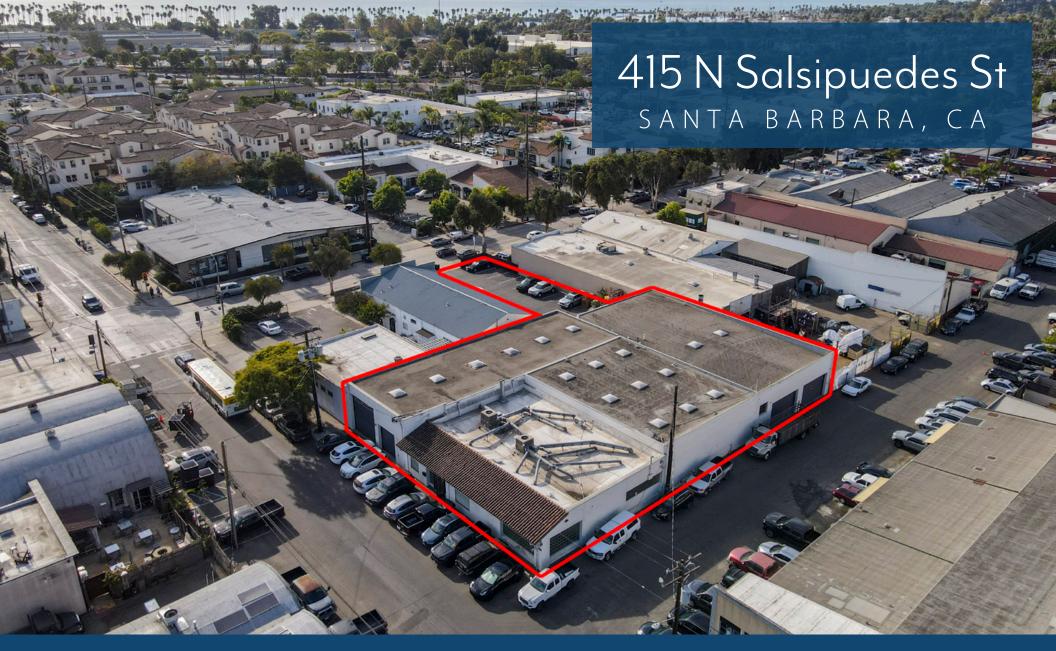

For Lease | Warehouse with Roll-Ups and Office | 14,368 SF

Experience. Integrity. Trust. Since 1993

Greg Bartholomew 805.898.4395 greg@hayescommercial.com

## PROPERTY SUMMARY

Offering a convenient downtown location with easy access to US 101, this versatile building features ample warehouse/assembly space, four roll-up doors with dock-high loading, on-site parking lot, plus a high-quality office area. Skylights and windows provide plenty of natural light throughout. Across the street from Carr Vineyards tasting room and Cutler's Distillery, and a block from Ace Hardware.