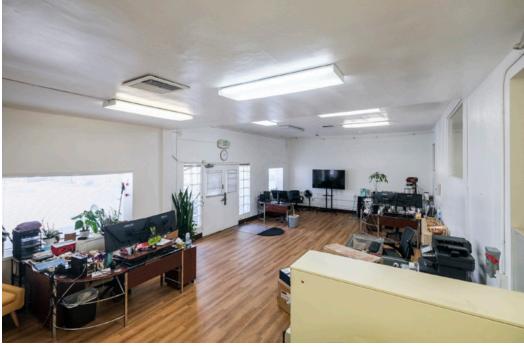

## PROPERTY SUMMARY

Offering a convenient downtown location with easy access to US 101, this versatile building features ample warehouse/assembly space, four roll-up doors with dock-high loading, on-site parking lot, plus a high-quality office area. Skylights and windows provide plenty of natural light throughout. Across the street from Carr Vineyards tasting room and Cutler's Distillery, and a block from Ace Hardware.

Size: Warehouse 11,200 SF

Office 3,168 SF Total 14,368 SF

**Rental Rate:** \$1.45 NNN (.25)

Available: CLA

Zoning: M-I

**Roll-ups:** Four (two 16'x12', 14'x16', 8'x12')

**Docks:** Three interior docks

Parking: 20 on-site spaces