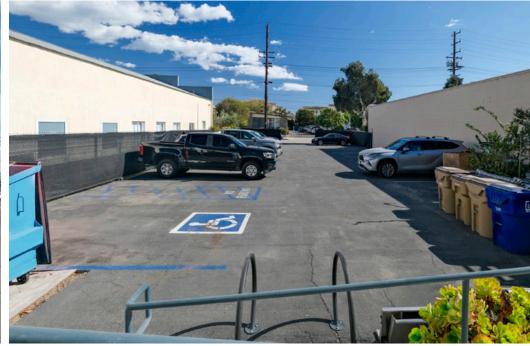

Size: Warehouse 11,200 SF

Office 3,168 SF Total 14,368 SF

**Rental Rate:** \$1.45 NNN (.25)

Available: CLA

Zoning: M-I

**Roll-ups:** Four (two 16'x12', 14'x16', 8'x12')

**Docks:** Three interior docks

Parking: 20 on-site spaces