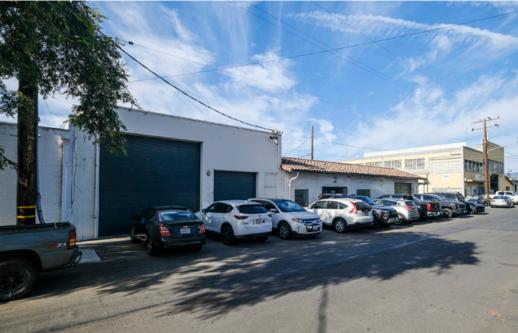

## PROPERTY SUMMARY

Offering a convenient downtown location with easy access to US 101, this versatile building features ample warehouse/assembly space, four roll-up doors with dock-high loading, on-site parking lot, plus a high-quality office area. Skylights and windows provide plenty of natural light throughout. Across the street from Carr Vineyards tasting room and Cutler's Distillery, and a block from Ace Hardware.

Size: Warehouse 11,200 SF

Office 3,168 SF Total 14,368 SF

**Rental Rate:** \$1.45 NNN (.25)

Available: CLA

Zoning: M-I

**Roll-ups:** Four (two 16'x12', 14'x16', 8'x12')

**Docks:** Three interior docks

Parking: 20 on-site spaces