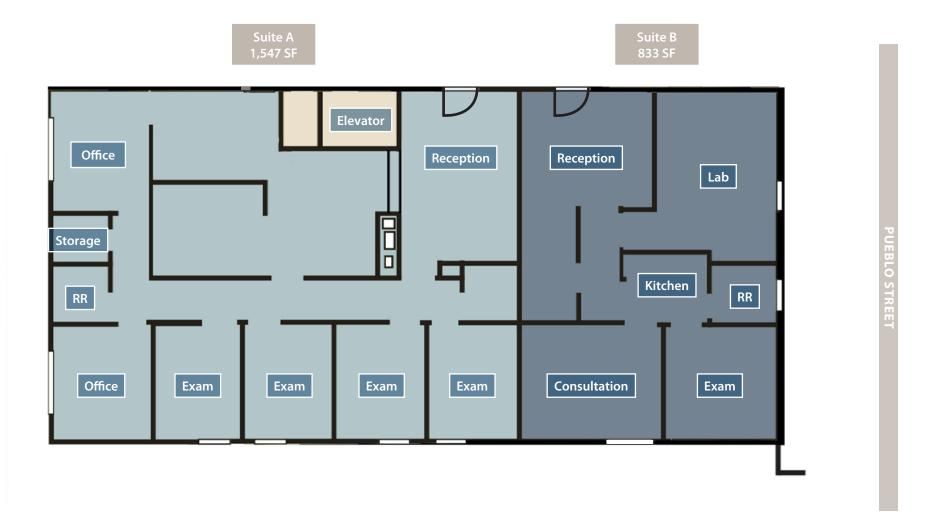

## **SECOND** FLOOR PLAN

Experience. Integrity. Trust. Since 1993

Dylan Ward 805.898.4392 dylan@hayescommercial.com lic. 01472452 Greg Bartholomew 805.898.4395 greg@hayescommercial.com lic. 01131126

Experience. Integrity. Trust. Since 1993

833 SF, 1,547 SF or 2,380 SF total Size:

Rate: \$3.25 MGR **Immediately** Available:

Floor: Second

Elevator: Yes

Two private **Restrooms:** 

4/1,000 SF shared lot, plus up to **Parking:** 

3 covered reserved spaces