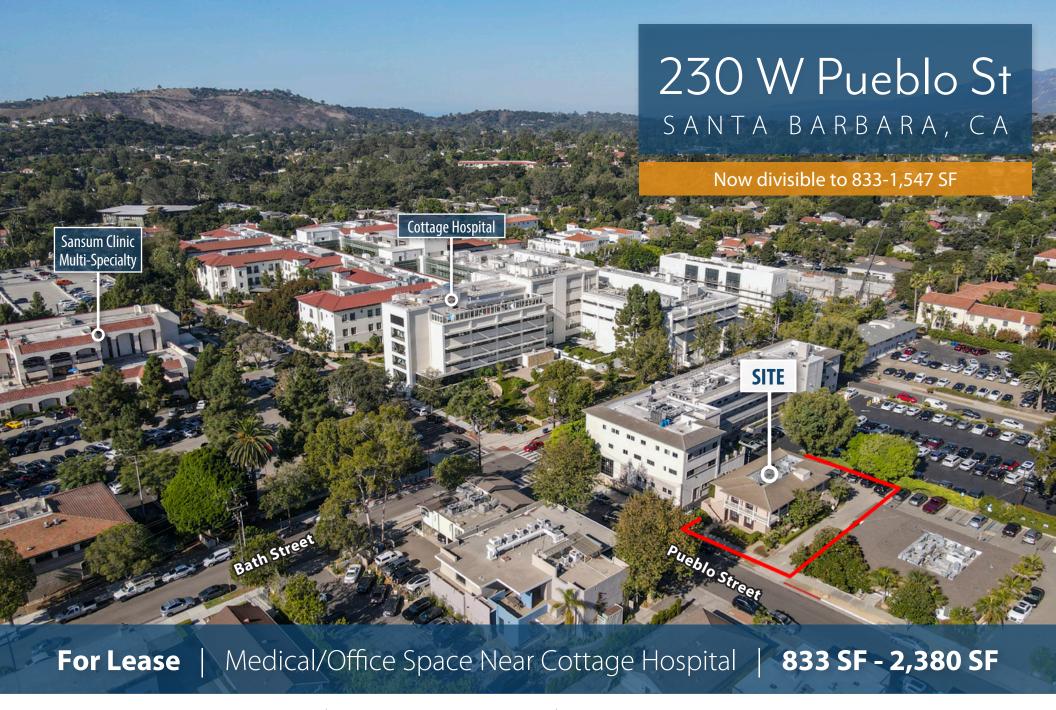

## PROPERTY SUMMARY

Located less than a block from Cottage Hospital, the second floor of this rarely available and recently re-finished professional medical building is available for lease. The two available suites, each equipped with private restrooms, exam rooms, and reception areas, can be leased together or separately. Easy ingress/egress and generous parking. Join Aesthetics Montecito, who recently leased the ground floor at the property.

833 SF, 1,547 SF or 2,380 SF total Size:

Rate: \$3.25 MGR **Immediately** Available:

Floor: Second

Elevator: Yes

Two private **Restrooms:** 

4/1,000 SF shared lot, plus up to **Parking:** 

3 covered reserved spaces