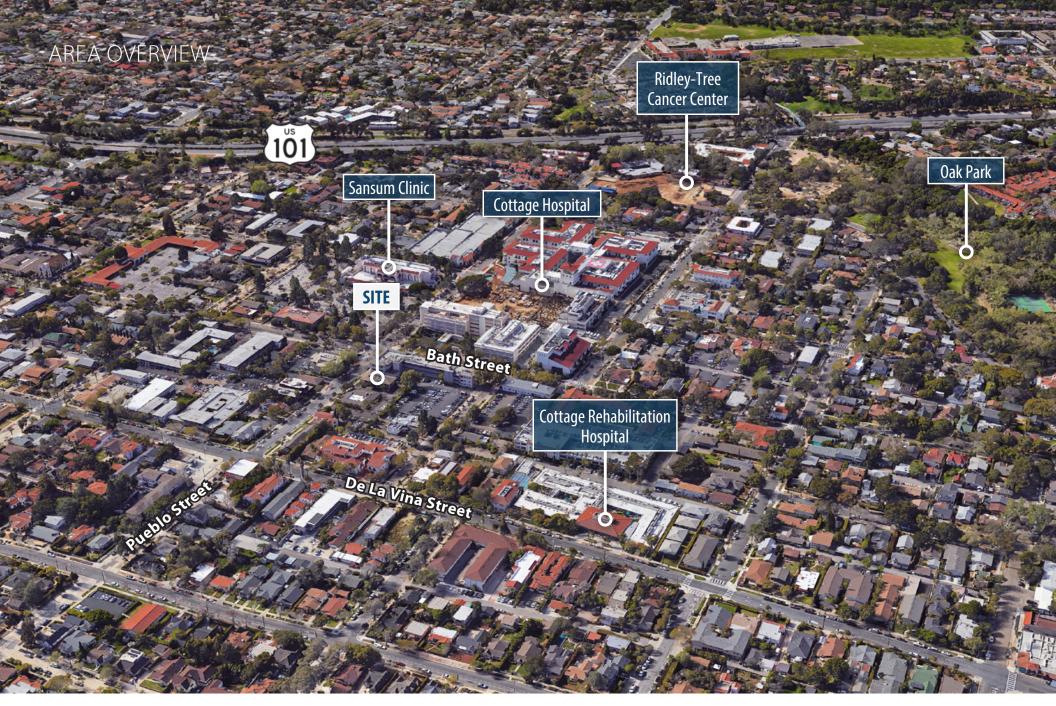

## PROPERTY SUMMARY

Located less than a block from Cottage Hospital, the second floor of this rarely available and recently re-finished professional medical building is available for lease. The two available suites, each equipped with private restrooms, exam rooms, and reception areas, can be leased together or separately. Easy ingress/egress and generous parking. Join Aesthetics Montecito, who recently leased the ground floor at the property.