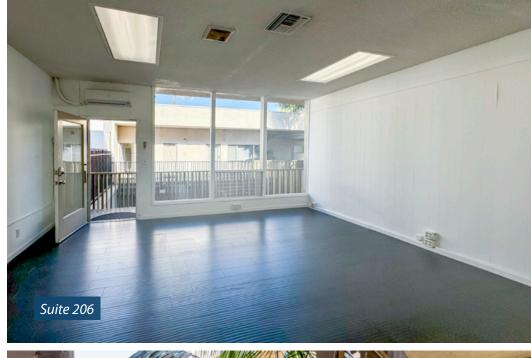

## PROPERTY SUMMARY

Office space in desirable midtown Santa Barbara location, positioned between the State Street retail corridor and the shopping centers of Upper State. Suite 206 is a second-floor suite offering two private offices, storage, reception and plentiful natural light.

Suite 206

Size 835 SF

\$1.95 MGR Rate

**Utilities** Tenant

**Available** Now

> Term 3-5 years

Floor Second

Two reserved spaces **Parking** 