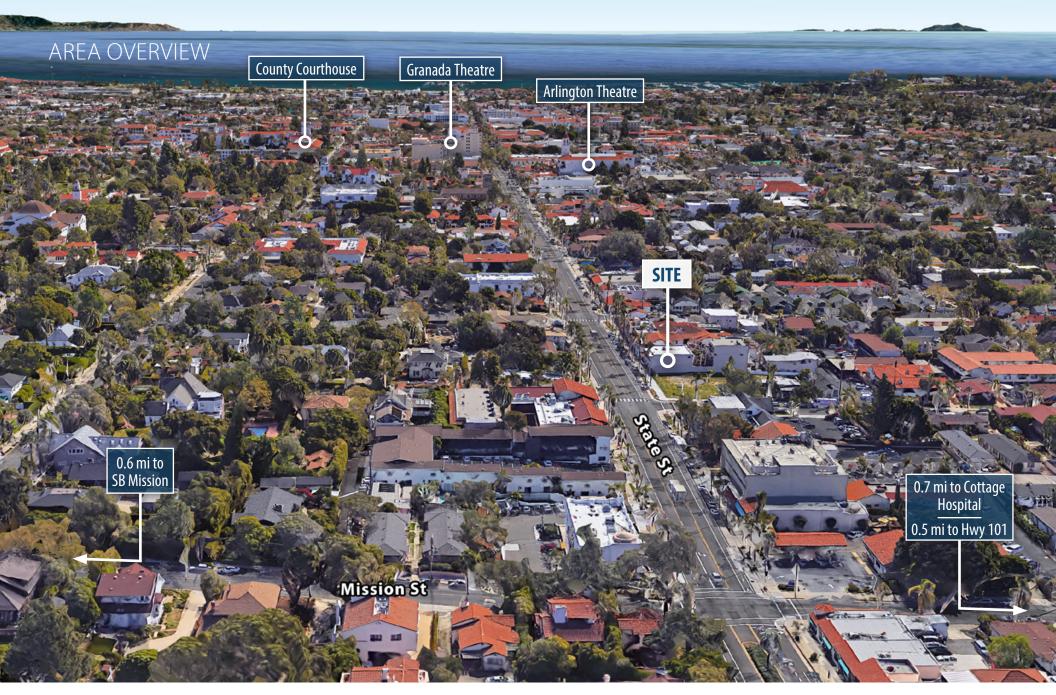

## PROPERTY SUMMARY

Office space in desirable midtown Santa Barbara location, positioned between the State Street retail corridor and the shopping centers of Upper State. Suite 206 is a second-floor suite offering two private offices, storage, reception and plentiful natural light.