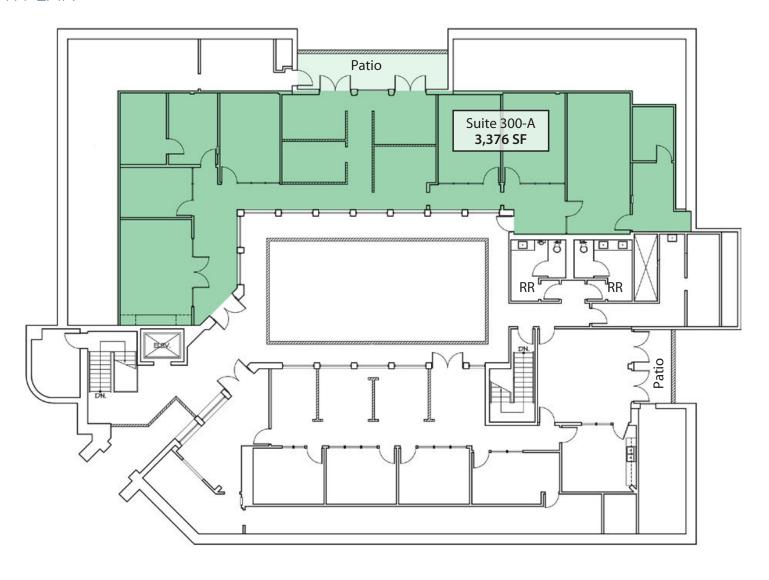

The Alanmar Building **Project Name:** 

| <u>Suite</u> | <u>Size</u> | <u>Floor</u> | <u>Parking</u> |
|--------------|-------------|--------------|----------------|
| 200          | 3,708 SF    | 2nd          | 11 spaces      |
| 220          | 1,722 SF    | 2nd          | 5 spaces       |
| 300-A        | 3,376 SF    | 3rd          | 8 spaces       |

## **THIRD** FLOOR PLAN

Experience. Integrity. Trust. Since 1993

**Caitlin Hensel** 

805.898.4374

<u>caitlin@hayescommercial.com</u> lic. 01893341 Kristopher Roth

805.898.4361

kris@hayescommercial.com lic. 01482732