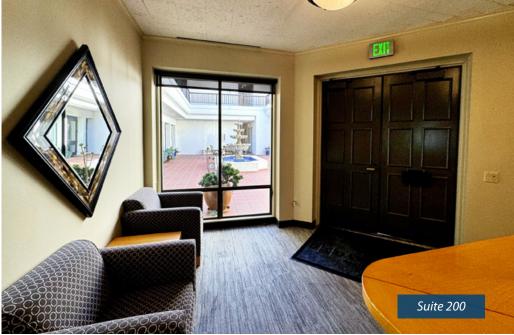

## PROPERTY SUMMARY

Abundant windows and patios allow plenty of natural light into these bright and airy spaces overlooking a large courtyard with peaceful water feature. **Suite 300 A** provides a good mix of open work space and private offices, with a large conference room and private patio access. Suite 200 offers a large conference room, full kitchen, private remodeled restroom, dual access and private patio. Suite **220** features an efficient layout of private offices. Across the street from local favorite lunch spot Three Pickles Deli and near the Public Market and vibrant theater district.