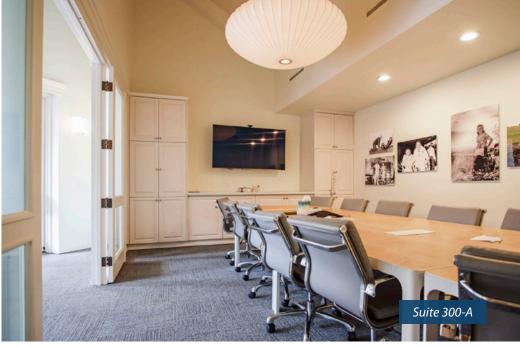

## PROPERTY SUMMARY

Abundant windows and patios allow plenty of natural light into these bright and airy spaces overlooking a large courtyard with peaceful water feature. **Suite 300 A** provides a good mix of open work space and private offices, with a large conference room and private patio access. Suite 200 offers a large conference room, full kitchen, private remodeled restroom, dual access and private patio. Suite **220** features an efficient layout of private offices. Across the street from local favorite lunch spot Three Pickles Deli and near the Public Market and vibrant theater district.