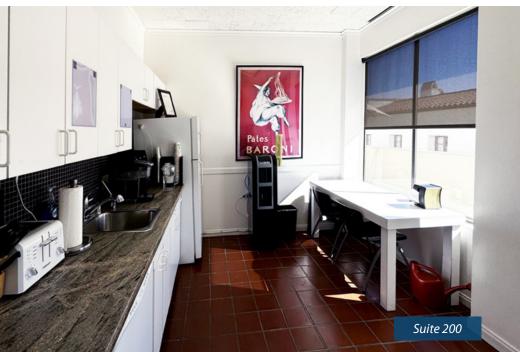

## PROPERTY SUMMARY

Abundant windows and patios allow plenty of natural light into these bright and airy spaces overlooking a large courtyard with peaceful water feature. **Suite 300 A** provides a good mix of open work space and private offices, with a large conference room and private patio access. Suite 200 offers a large conference room, full kitchen, private remodeled restroom, dual access and private patio. Suite **220** features an efficient layout of private offices. Across the street from local favorite lunch spot Three Pickles Deli and near the Public Market and vibrant theater district.