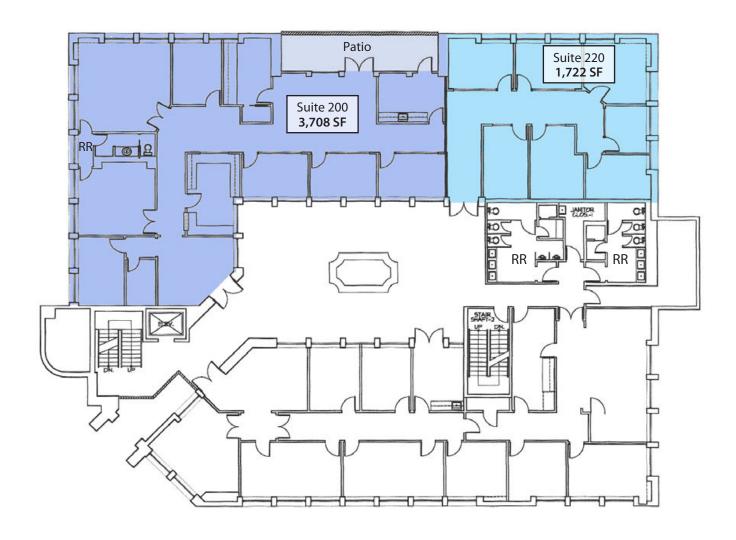

The Alanmar Building **Project Name:** 

| <u>Suite</u> | <u>Size</u> | <u>Floor</u> | <u>Parking</u> |
|--------------|-------------|--------------|----------------|
| 200          | 3,708 SF    | 2nd          | 11 spaces      |
| 220          | 1,722 SF    | 2nd          | 5 spaces       |
| 300-A        | 3,376 SF    | 3rd          | 8 spaces       |

## **SECOND** FLOOR PLAN

Experience. Integrity. Trust. Since 1993

**Caitlin Hensel** 

805.898.4374

<u>caitlin@hayescommercial.com</u> lic. 01893341 Kristopher Roth

805.898.4361

kris@hayescommercial.com lic. 01482732