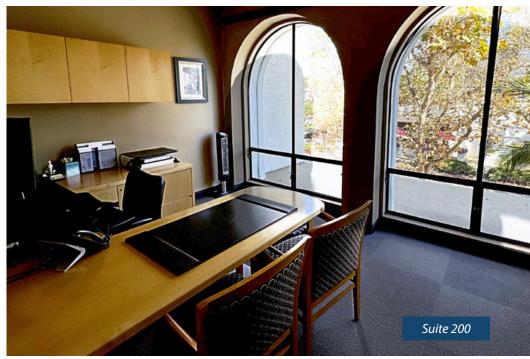

## PROPERTY SUMMARY

Abundant windows and patios allow plenty of natural light into these bright and airy spaces overlooking a large courtyard with peaceful water feature. **Suite 300 A** provides a good mix of open work space and private offices, with a large conference room and private patio access. Suite 200 offers a large conference room, full kitchen, private remodeled restroom, dual access and private patio. Suite **220** features an efficient layout of private offices. Across the street from local favorite lunch spot Three Pickles Deli and near the Public Market and vibrant theater district.