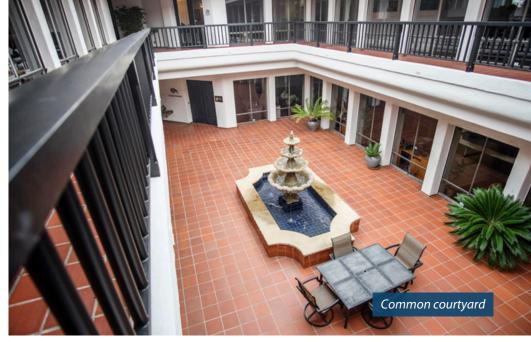

## PROPERTY SUMMARY

Abundant windows and patios allow plenty of natural light into these bright and airy spaces overlooking a large courtyard with peaceful water feature. **Suite 300 A** provides a good mix of open work space and private offices, with a large conference room and private patio access. Suite 200 offers a large conference room, full kitchen, private remodeled restroom, dual access and private patio. Suite **220** features an efficient layout of private offices. Across the street from local favorite lunch spot Three Pickles Deli and near the Public Market and vibrant theater district.