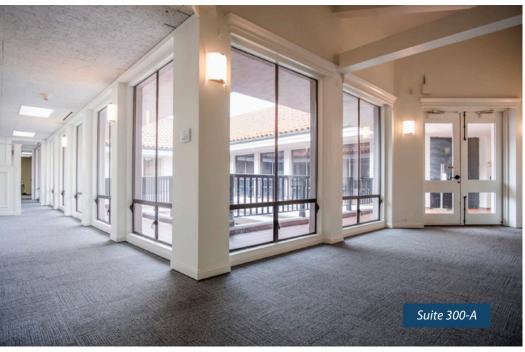

## PROPERTY SUMMARY

Abundant windows and patios allow plenty of natural light into these bright and airy spaces overlooking a large courtyard with peaceful water feature. **Suite 300 A** provides a good mix of open work space and private offices, with a large conference room and private patio access. Suite 200 offers a large conference room, full kitchen, private remodeled restroom, dual access and private patio. Suite **220** features an efficient layout of private offices. Across the street from local favorite lunch spot Three Pickles Deli and near the Public Market and vibrant theater district.

The Alanmar Building **Project Name:** 

| <u>Suite</u> | <u>Size</u> | <u>Floor</u> | <u>Parking</u> |
|--------------|-------------|--------------|----------------|
| 200          | 3,708 SF    | 2nd          | 11 spaces      |
| 220          | 1,722 SF    | 2nd          | 5 spaces       |
| 300-A        | 3,376 SF    | 3rd          | 8 spaces       |