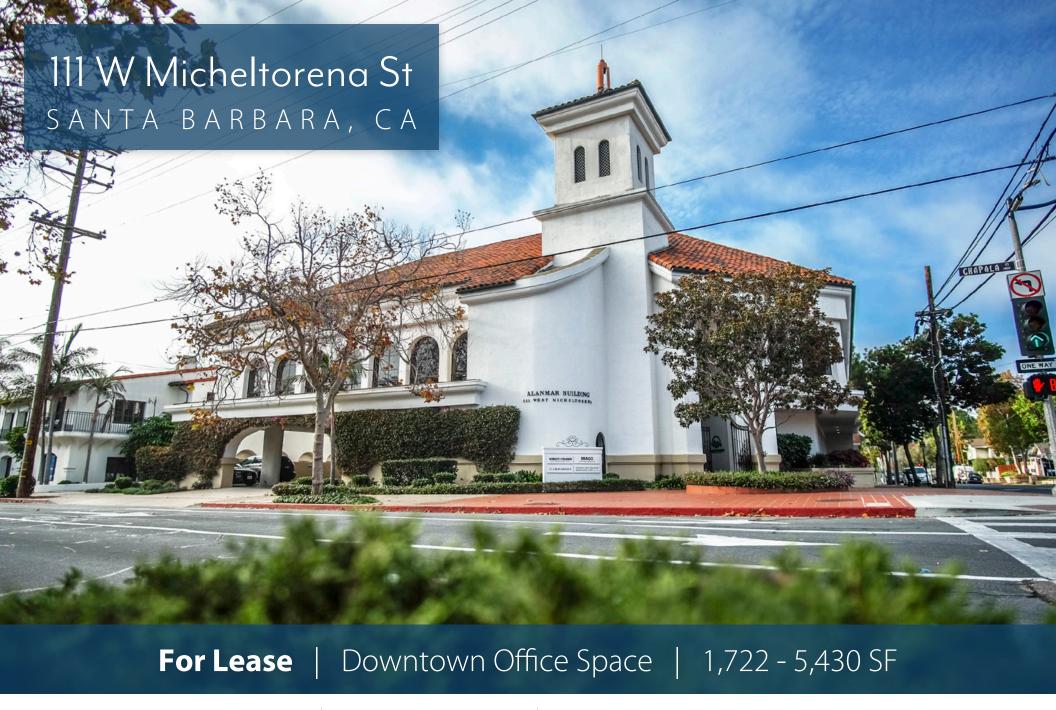

Experience. Integrity. Trust. Since 1993

Caitlin Hensel 805.898.4374 caitlin@hayescommercial.com lic. 01893341

## PROPERTY SUMMARY

Abundant windows and patios allow plenty of natural light into these bright and airy spaces overlooking a large courtyard with peaceful water feature. **Suite 300 A** provides a good mix of open work space and private offices, with a large conference room and private patio access. Suite 200 offers a large conference room, full kitchen, private remodeled restroom, dual access and private patio. Suite **220** features an efficient layout of private offices. Across the street from local favorite lunch spot Three Pickles Deli and near the Public Market and vibrant theater district.

The Alanmar Building **Project Name:** 

| <u>Suite</u> | <u>Size</u> | <u>Floor</u> | <u>Parking</u> |
|--------------|-------------|--------------|----------------|
| 200          | 3,708 SF    | 2nd          | 11 spaces      |
| 220          | 1,722 SF    | 2nd          | 5 spaces       |
| 300-A        | 3,376 SF    | 3rd          | 8 spaces       |

\$2.35 NNN (.95) Rate:

**Utilities:** \$0.40 psf 3-5 years Term:

Available: Suite 200, 1/1/25; Suite 220, now;

Suite 300-A, 12/1/24

**Zoning:** C-G

HVAC: Throughout Restrooms: Yes, common

Yes Elevator:

Call listing agent To Show: