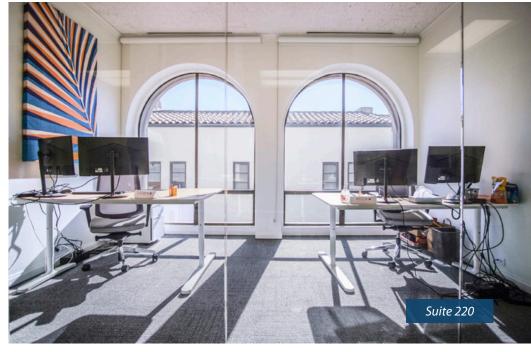

## PROPERTY SUMMARY

Abundant windows and patios allow plenty of natural light into these bright and airy spaces overlooking a large courtyard with peaceful water feature. **Suite 300 A** provides a good mix of open work space and private offices, with a large conference room and private patio access. Suite 200 offers a large conference room, full kitchen, private remodeled restroom, dual access and private patio. Suite **220** features an efficient layout of private offices. Across the street from local favorite lunch spot Three Pickles Deli and near the Public Market and vibrant theater district.