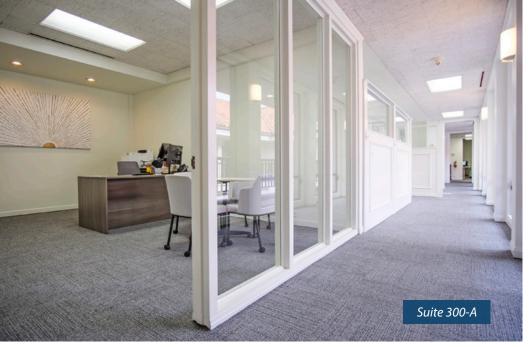

## PROPERTY SUMMARY

Abundant windows and patios allow plenty of natural light into these bright and airy spaces overlooking a large courtyard with peaceful water feature. **Suite 300 A** provides a good mix of open work space and private offices, with a large conference room and private patio access. Suite 200 offers a large conference room, full kitchen, private remodeled restroom, dual access and private patio. Suite **220** features an efficient layout of private offices. Across the street from local favorite lunch spot Three Pickles Deli and near the Public Market and vibrant theater district.