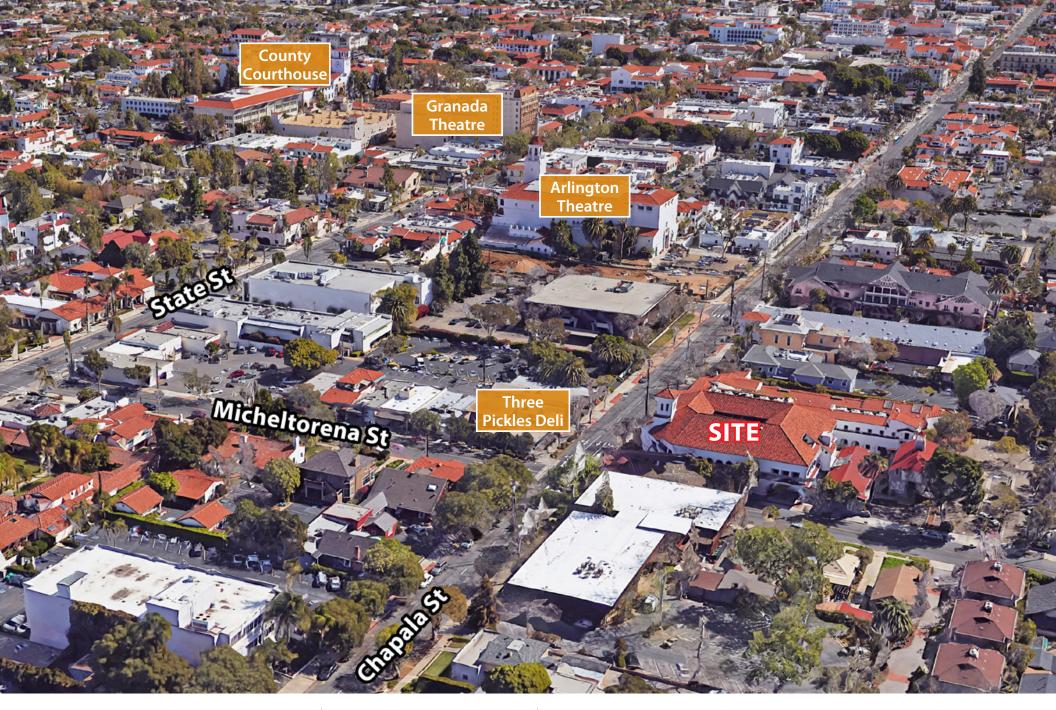

## PROPERTY SUMMARY

Abundant windows and patios allow plenty of natural light into these bright and airy spaces overlooking a large courtyard with peaceful water feature. **Suite 300 A** provides a good mix of open work space and private offices, with a large conference room and private patio access. Suite 200 offers a large conference room, full kitchen, private remodeled restroom, dual access and private patio. Suite **220** features an efficient layout of private offices. Across the street from local favorite lunch spot Three Pickles Deli and near the Public Market and vibrant theater district.