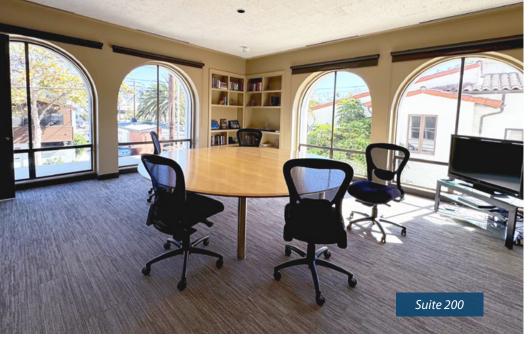

## PROPERTY SUMMARY

Abundant windows and patios allow plenty of natural light into these bright and airy spaces overlooking a large courtyard with peaceful water feature. **Suite 300 A** provides a good mix of open work space and private offices, with a large conference room and private patio access. Suite 200 offers a large conference room, full kitchen, private remodeled restroom, dual access and private patio. Suite **220** features an efficient layout of private offices. Across the street from local favorite lunch spot Three Pickles Deli and near the Public Market and vibrant theater district.

The Alanmar Building **Project Name:** 

| <u>Suite</u> | <u>Size</u> | <u>Floor</u> | <u>Parking</u> |
|--------------|-------------|--------------|----------------|
| 200          | 3,708 SF    | 2nd          | 11 spaces      |
| 220          | 1,722 SF    | 2nd          | 5 spaces       |
| 300-A        | 3,376 SF    | 3rd          | 8 spaces       |