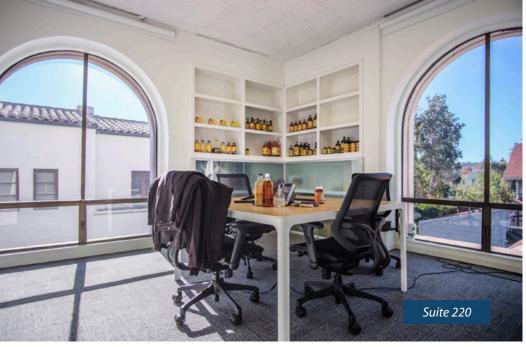

## PROPERTY SUMMARY

Abundant windows and patios allow plenty of natural light into these bright and airy spaces overlooking a large courtyard with peaceful water feature. **Suite 300 A** provides a good mix of open work space and private offices, with a large conference room and private patio access. Suite 200 offers a large conference room, full kitchen, private remodeled restroom, dual access and private patio. Suite **220** features an efficient layout of private offices. Across the street from local favorite lunch spot Three Pickles Deli and near the Public Market and vibrant theater district.