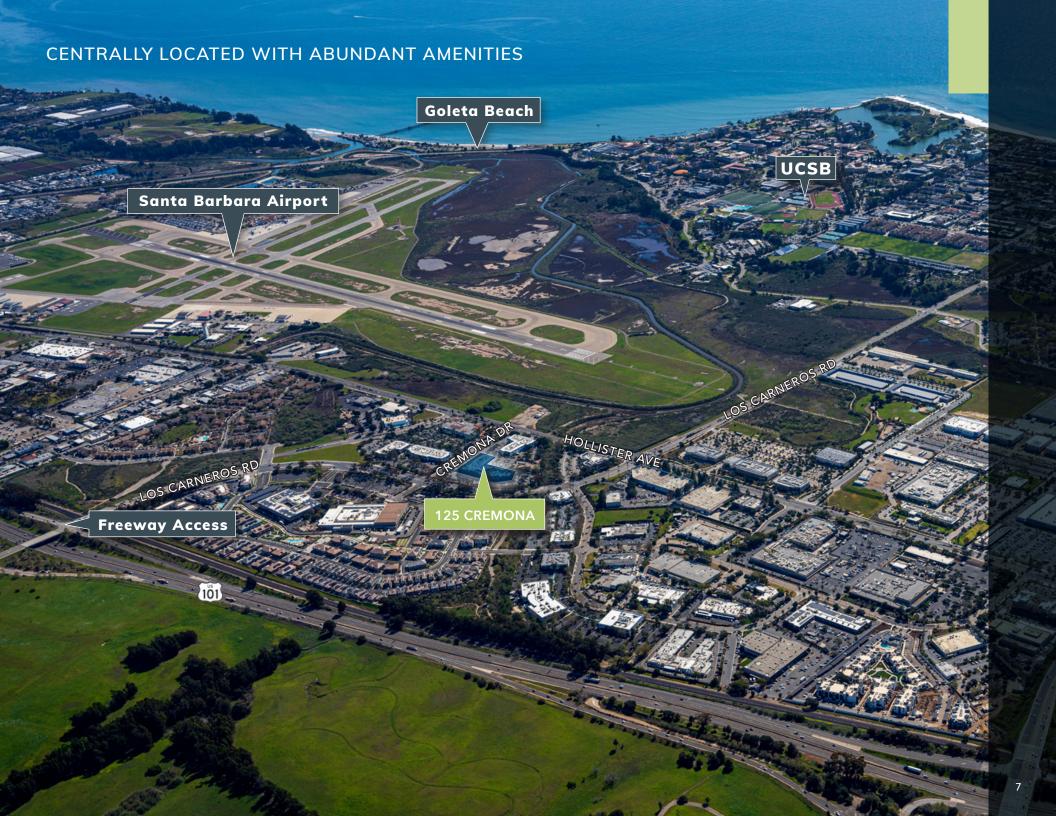

## THE LOCATION

Since 2007, Majestic Asset Management, Inc (Majestic) has steadily acquired commercial properties in Goleta and Santa Barbara. Majestic's current portfolio includes 35 buildings, encompassing approximately 1.5 million square feet. The move to suburban markets, such as Goleta, has continued to attract major companies such as Google, Amazon, Microsoft and numerous other tech and publicly traded companies.

Goleta is distinctive due to its location between Silicon Valley and Los Angeles as well as proximity to a top-tier STEM research university (UCSB). It has become known as "Techtopia" with numerous tech companies relocating to Goleta over the past several years. Goleta caters to tenants requiring office, industrial, bioscience lab or research & development uses ("Flex Buildings"). Goleta offers quality housing, sought-after beach location, and an excellent lifestyle, coupled with great weather year-round. Flex Buildings have been desirable for many years and are attracting increased demand for the long term due to their various uses. Majestic currently owns 19 Flex Buildings in Goleta.