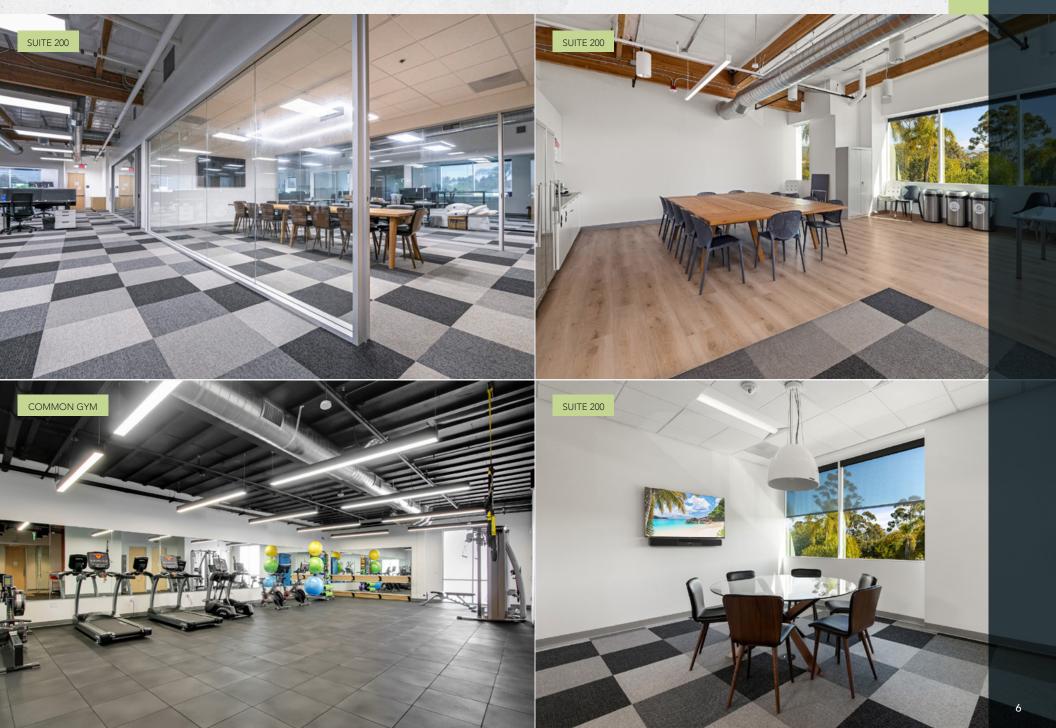

Suite 200 offers high-quality finishes and a sleek, modern design, with a mix of private offices, meeting rooms, and open bullpen area. Offered as a 10,000 SF space or 12,827 SF space

Suite 220 features an efficient layout including conference room, bullpen area, and four private offices.

### TECH PARK @ CREMONA HIGHLIGHTS

- Best Office Space On The Market: Offering modern amenities and design perfect for creative and traditional office spaces.
- Fresh and Updated Look: Recently remodeled suites, common areas and building exterior.
- <u>Convenience</u>: Easy access to the freeway and key locations like UCSB, and Santa Barbara Airport.
- Prime Location: Core location in Goleta's hub for tech, engineering, defense contractors, and medical device companies.