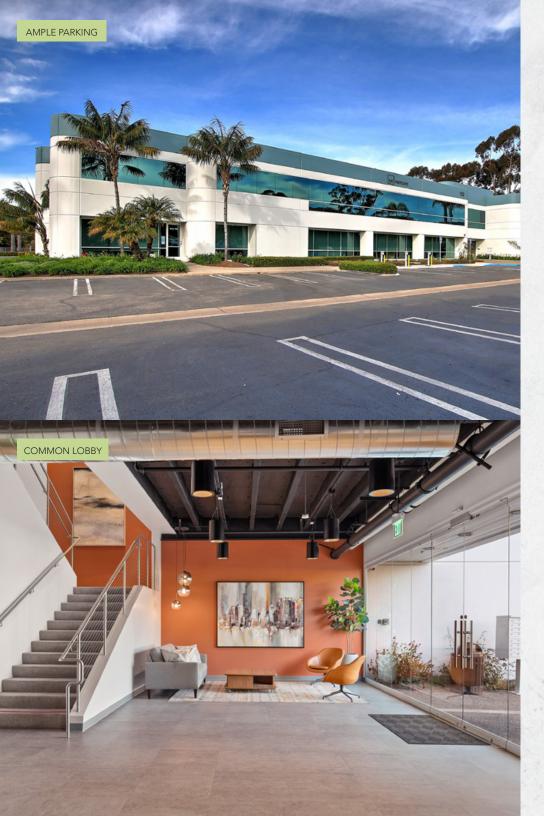

# OFFERING SUMMARY

125 Cremona Drive is one of three buildings in Tech Park @ Cremona, one of the elite business campuses in the booming coastal Santa Barbara tech and engineering market. This recently remodeled Class A building affords prominent identity, efficient floor plans, abundant onsite parking, great natural light, dramatic mountain views, gym, and proximity to Highway 101, UCSB, and the Santa Barbara Airport.

### TECH PARK @ CREMONA HIGHLIGHTS

- Best Office Space On The Market: Offering modern amenities and design perfect for creative and traditional office spaces.
- Fresh and Updated Look: Recently remodeled suites, common areas and building exterior.
- <u>Convenience</u>: Easy access to the freeway and key locations like UCSB, and Santa Barbara Airport.
- Prime Location: Core location in Goleta's hub for tech, engineering, defense contractors, and medical device companies.