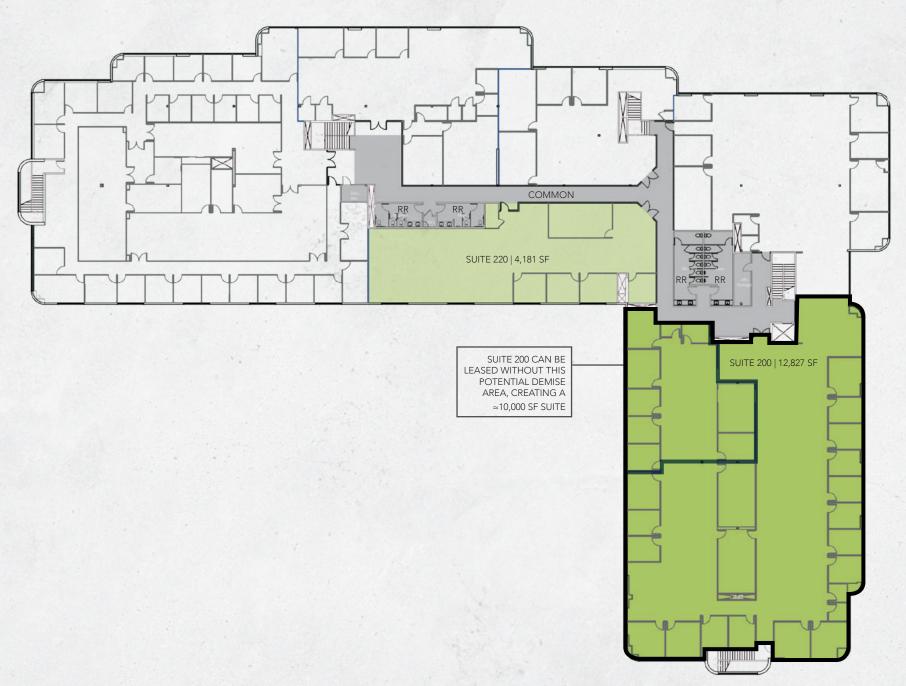

### 125 CREMONA DRIVE - OVERVIEW

| Square Feet | Suite 200<br>Suite 220                                      | approx 10,000 -12,827 SF<br>4,181 SF |
|-------------|-------------------------------------------------------------|--------------------------------------|
| Rental Rate | \$1.95 NNN                                                  | . 5.4                                |
| Parcel Size | 5.02 acres                                                  |                                      |
| Zoning      | ВР                                                          |                                      |
| Year Built  | ~1987                                                       |                                      |
| Parking     | 2.9/1,000 SF                                                |                                      |
| HVAC        | Yes, throughout                                             |                                      |
| Furniture   | Negotiable                                                  |                                      |
| Signage     | Monument, door, and building directory                      |                                      |
| Restrooms   | Common set on each floor, and restrooms with showers in gym |                                      |

SUITE 200

Suite 200 offers high-quality finishes and a sleek, modern design, with a mix of private offices, meeting rooms, and open bullpen area. Offered as a 10,000 SF space or 12,827 SF space

Suite 220 features an efficient layout including conference room, bullpen area, and four private offices.