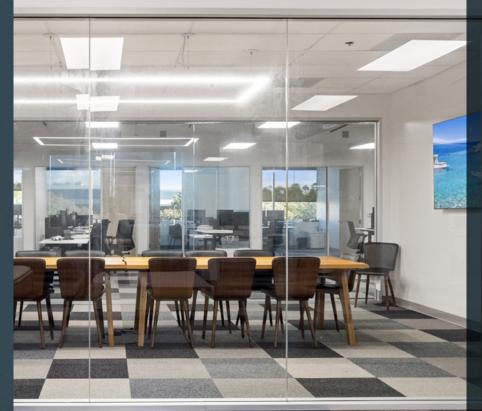

Suite 200 offers high-quality finishes and a sleek, modern design, with a mix of private offices, meeting rooms, and open bullpen area. Offered as a 10,000 SF space or 12,827 SF space

Suite 220 features an efficient layout including conference room, bullpen area, and four private offices.

# SUITE 200