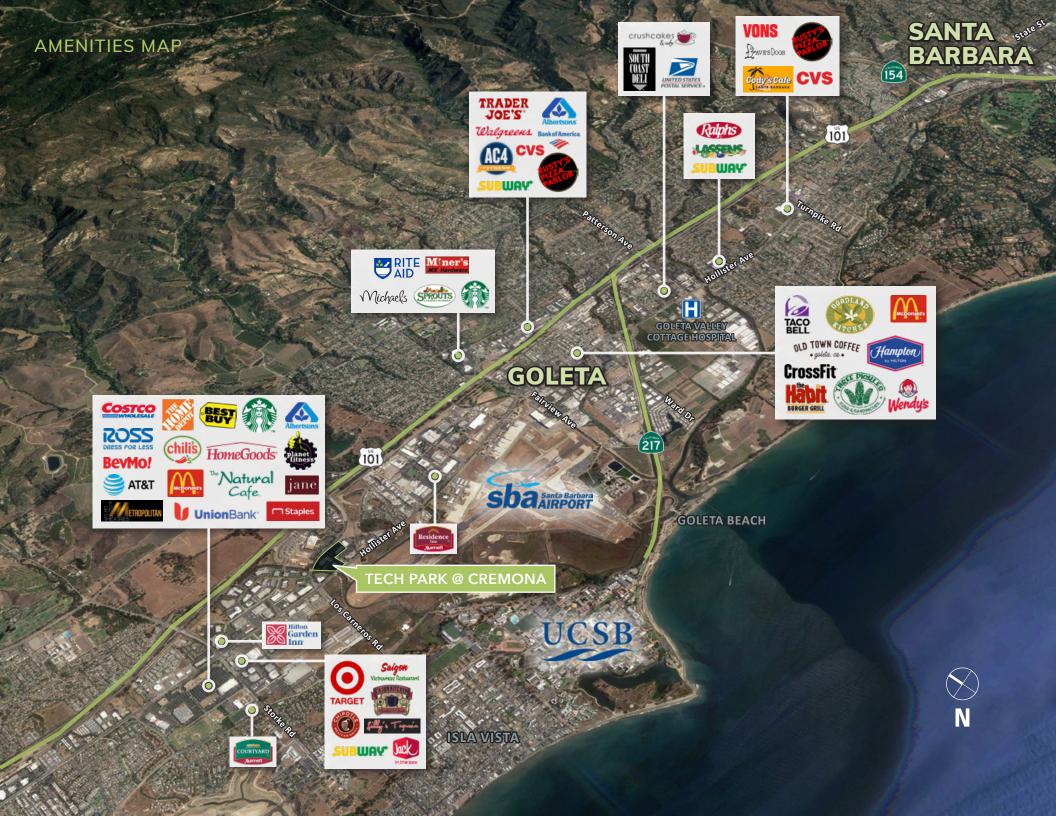

# OFFERING SUMMARY

125 Cremona Drive is one of three buildings in Tech Park @ Cremona, one of the elite business campuses in the booming coastal Santa Barbara tech and engineering market. This recently remodeled Class A building affords prominent identity, efficient floor plans, abundant onsite parking, great natural light, dramatic mountain views, gym, and proximity to Highway 101, UCSB, and the Santa Barbara Airport.

### TECH PARK @ CREMONA HIGHLIGHTS

- Best Office Space On The Market: Offering modern amenities and design perfect for creative and traditional office spaces.
- Fresh and Updated Look: Recently remodeled suites, common areas and building exterior.
- <u>Convenience</u>: Easy access to the freeway and key locations like UCSB, and Santa Barbara Airport.
- Prime Location: Core location in Goleta's hub for tech, engineering, defense contractors, and medical device companies.

## THE LOCATION

Since 2007, Majestic Asset Management, Inc (Majestic) has steadily acquired commercial properties in Goleta and Santa Barbara. Majestic's current portfolio includes 35 buildings, encompassing approximately 1.5 million square feet. The move to suburban markets, such as Goleta, has continued to attract major companies such as Google, Amazon, Microsoft and numerous other tech and publicly traded companies.

Goleta is distinctive due to its location between Silicon Valley and Los Angeles as well as proximity to a top-tier STEM research university (UCSB). It has become known as "Techtopia" with numerous tech companies relocating to Goleta over the past several years. Goleta caters to tenants requiring office, industrial, bioscience lab or research & development uses ("Flex Buildings"). Goleta offers quality housing, sought-after beach location, and an excellent lifestyle, coupled with great weather year-round. Flex Buildings have been desirable for many years and are attracting increased demand for the long term due to their various uses. Majestic currently owns 19 Flex Buildings in Goleta.