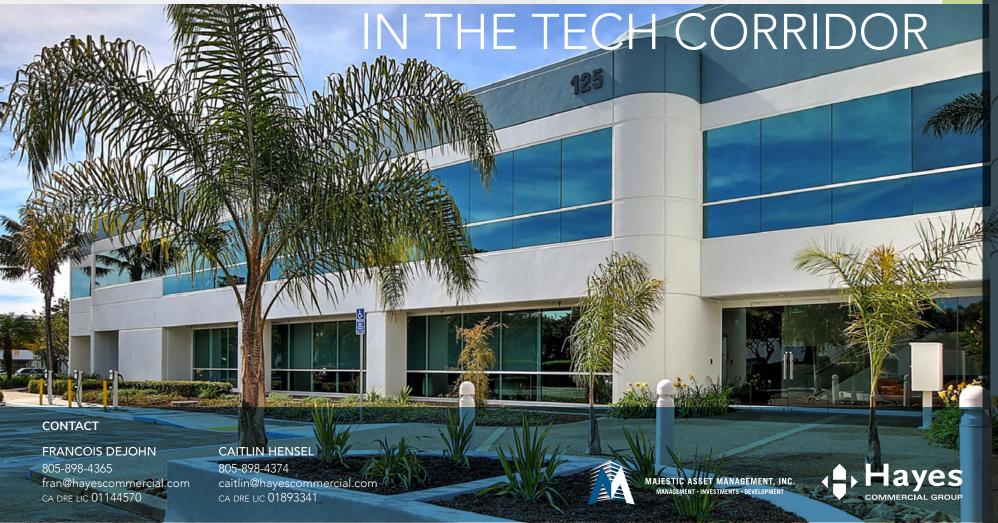

# TECH PARK @ CREMONA

125 CREMONA DR | GOLETA, CA

SUITES 200, 220

4,181 - 17,008 SF

# OFFERING SUMMARY

125 Cremona Drive is one of three buildings in Tech Park @ Cremona, one of the elite business campuses in the booming coastal Santa Barbara tech and engineering market. This recently remodeled Class A building affords prominent identity, efficient floor plans, abundant onsite parking, great natural light, dramatic mountain views, gym, and proximity to Highway 101, UCSB, and the Santa Barbara Airport.