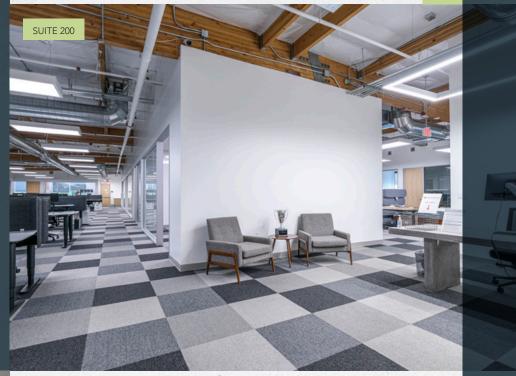

SUITE 200

Suite 200 offers high-quality finishes and a sleek, modern design, with a mix of private offices, meeting rooms, and open bullpen area. Offered as a 10,000 SF space or 12,827 SF space

Suite 220 features an efficient layout including conference room, bullpen area, and four private offices.