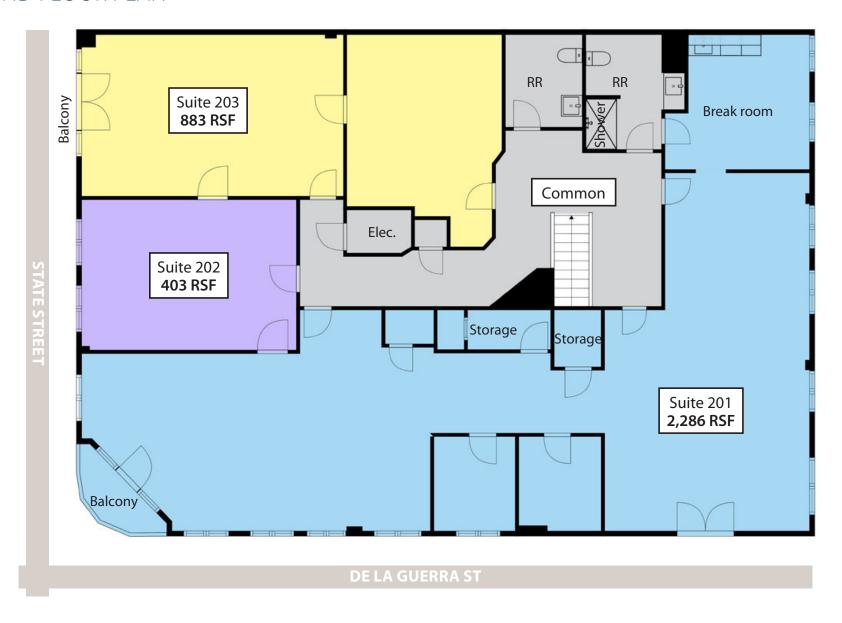

Size: Suite 202 403 RSF

Suite 203 883 RSF Suite 201 2,286 RSF

Total 3,572 RSF

Floor: Second

**Rate:** \$2.25 NNN **Est. NNN:** \$1.24 psf

Available: Now

Term: 1-5 years

**Parking:** Spaces available for rent in

## SECOND FLOOR PLAN

Experience. Integrity. Trust. Since 1993

Francois DeJohn 805.898.4365 fran@hayescommercial.com lic. 01144570 Kristopher Roth 805.898.4361 kris@hayescommercial.com lic. 01482732

COUNTY COURTHOUSE