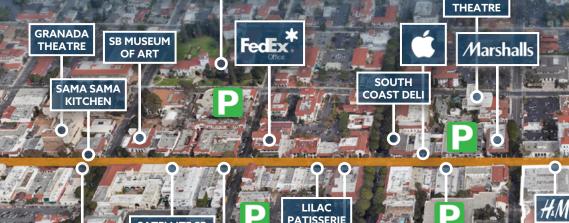

## **DOWNTOWN'S RETAIL CORE**

SATELLITE SB

**BENCHMARK** 

**EATERY** 

**State Street** serves as the geographic, cultural, and business center for the greater South Coast metro area and its 210,000 residents. With several open-air malls and countless entertainment options for visitors, it is the location of choice for national tenants and local staples alike. The area is a busy commercial hub far more cosmopolitan than Santa Barbara's population count would suggest. Business, shopping, arts, dining and leisure all intersect here, with a backdrop of rugged coastal mountains.