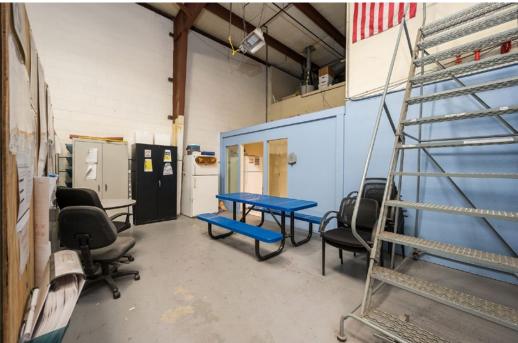

#### PROPERTY SUMMARY

Located in a prime industrial area of San Luis Obispo, this property offers a blend of warehouse and office space ideal for a wide range of industrial uses. Warehouse is approximately 4,750 SF with 2 roll-up doors, plus enclosed outside storage for secure material or equipment. Office is approximately 2,500 SF and features 6 private offices, reception, conference room, kitchenette/ break area, second floor open office area, plus bonus 1,000 SF mezzanine. With its large lot, 16 parking spaces, and immediate availability, this is a rare opportunity in a highly sought location.

Alex Olsen 805.218.5766 alex.olsen@kidder.com lic. 01126609 Austin Caviness 818.867.9017 austin.caviness@kidder.com lic. 01126609

Nolan Tooley 805.898.4383 nolan@hayescommercial.com lic.02127359

P.2 10/1/24 The information contained herein has been obtained from the owner of the property or from other sources deemed reliable. We have no reason to doubt its accuracy, but we do not guarantee it.