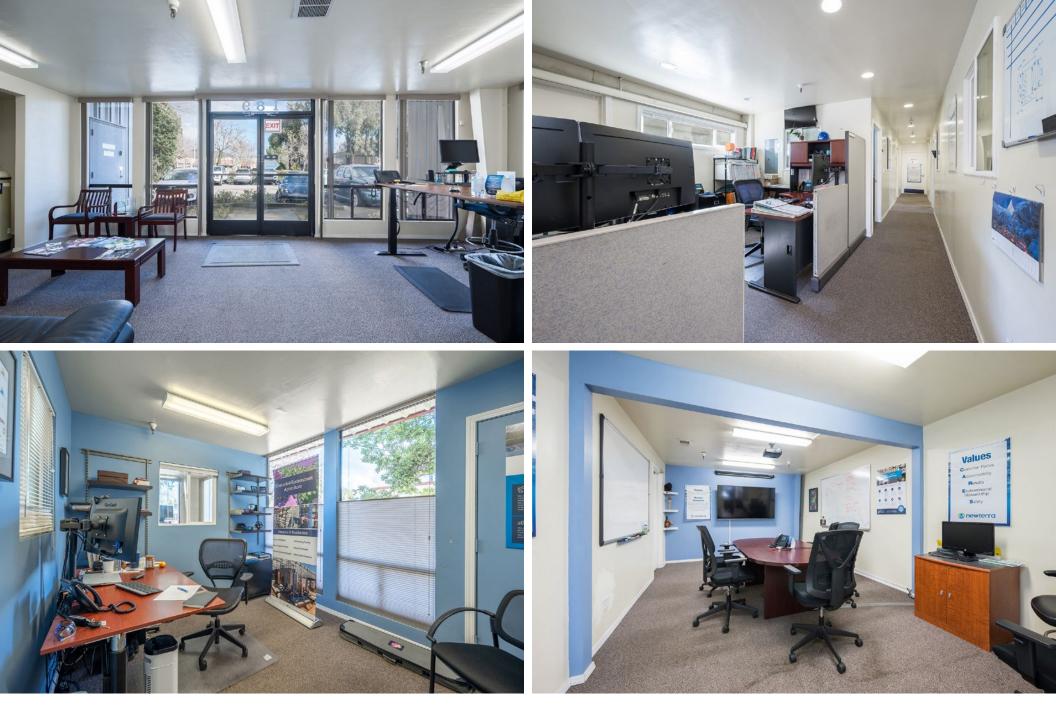

#### PROPERTY SUMMARY

Located in a prime industrial area of San Luis Obispo, this property offers a blend of warehouse and office space ideal for a wide range of industrial uses. Warehouse is approximately 4,750 SF with 2 roll-up doors, plus enclosed outside storage for secure material or equipment. Office is approximately 2,500 SF and features 6 private offices, reception, conference room, kitchenette/ break area, second floor open office area, plus bonus 1,000 SF mezzanine. With its large lot, 16 parking spaces, and immediate availability, this is a rare opportunity in a highly sought location.

Alex Olsen 805.218.5766 alex.olsen@kidder.com lic. 01126609 Austin Caviness 818.867.9017 austin.caviness@kidder.com lic. 01126609

Nolan Tooley 805.898.4383 nolan@hayescommercial.com lic. 02127359

P.3 10/1/24 The information contained herein has been obtained from the owner of the property or from other sources deemed reliable. We have no reason to doubt its accuracy, but we do not guarantee it.