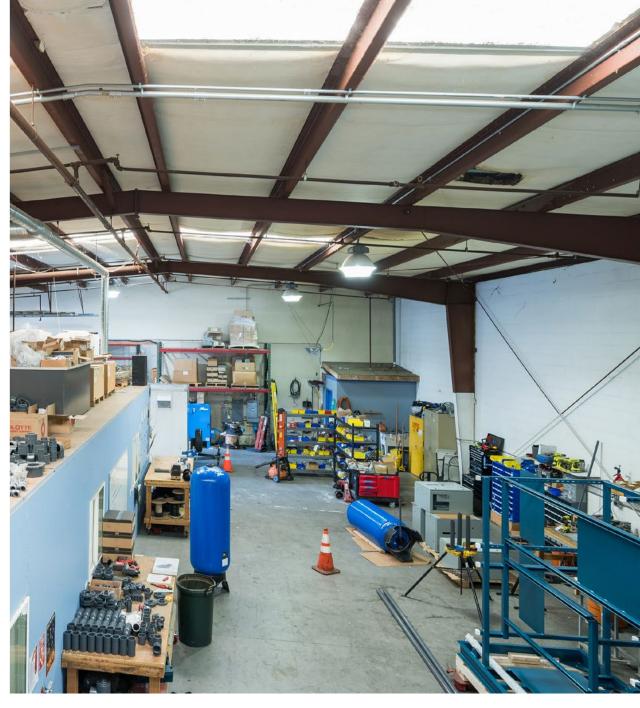

#### PROPERTY SUMMARY

Located in a prime industrial area of San Luis Obispo, this property offers a blend of warehouse and office space ideal for a wide range of industrial uses. Warehouse is approximately 4,750 SF with 2 roll-up doors, plus enclosed outside storage for secure material or equipment. Office is approximately 2,500 SF and features 6 private offices, reception, conference room, kitchenette/ break area, second floor open office area, plus bonus 1,000 SF mezzanine. With its large lot, 16 parking spaces, and immediate availability, this is a rare opportunity in a highly sought location.

| Size      | 7,250 SF                 |
|-----------|--------------------------|
| Rate      | \$1.50 NNN (.16)         |
| Term      | 3-5 years                |
| Available | Now                      |
| Zoning    | C-S (Service Commercial) |
| Floors    | Two                      |
| Elevator  | No                       |
| Loading   | Two roll-ups             |
| Parking   | 16 spaces                |
| Ceilings  | 18′                      |
| Power     | 400 amp                  |
| Restrooms | Three, one with shower   |
| HVAC      | Yes                      |
| To Show   | Call listing agent       |
|           |                          |

Alex Olsen 805.218.5766 alex.olsen@kidder.com lic. 01126609 Austin Caviness 818.867.9017 austin.caviness@kidder.com lic. 01126609

Nolan Tooley 805.898.4383 nolan@hayescommercial.com lic.02127359

P.2 10/1/24 The information contained herein has been obtained from the owner of the property or from other sources deemed reliable. We have no reason to doubt its accuracy, but we do not guarantee it.