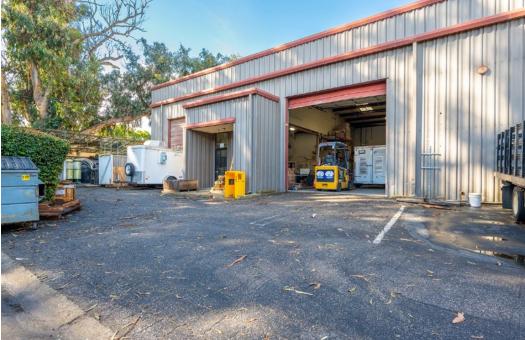

## SECURE OUTSIDE STORAGE

#### PROPERTY SUMMARY

Located in a prime industrial area of San Luis Obispo, this property offers a blend of warehouse and office space ideal for a wide range of industrial uses. Warehouse is approximately 4,750 SF with 2 roll-up doors, plus enclosed outside storage for secure material or equipment. Office is approximately 2,500 SF and features 6 private offices, reception, conference room, kitchenette/ break area, second floor open office area, plus bonus 1,000 SF mezzanine. With its large lot, 16 parking spaces, and immediate availability, this is a rare opportunity in a highly sought location.

Alex Olsen 805.218.5766 alex.olsen@kidder.com lic. 01126609 Austin Caviness 818.867.9017 austin.caviness@kidder.com lic. 01126609

Nolan Tooley 805.898.4383 nolan@hayescommercial.com lic. 02127359

P.4 10/1/24 The information contained herein has been obtained from the owner of the property or from other sources deemed reliable. We have no reason to doubt its accuracy, but we do not guarantee it.