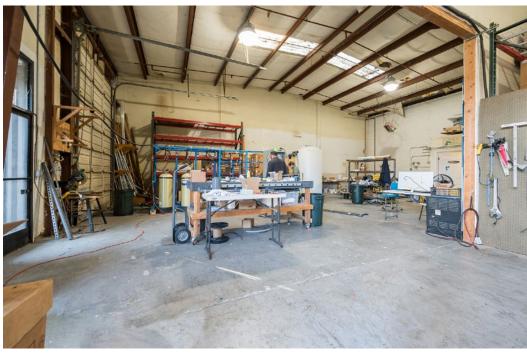

#### PROPERTY SUMMARY

Located in a prime industrial area of San Luis Obispo, this property offers a blend of warehouse and office space ideal for a wide range of industrial uses. Warehouse is approximately 4,750 SF with 2 roll-up doors, plus enclosed outside storage for secure material or equipment. Office is approximately 2,500 SF and features 6 private offices, reception, conference room, kitchenette/ break area, second floor open office area, plus bonus 1,000 SF mezzanine. With its large lot, 16 parking spaces, and immediate availability, this is a rare opportunity in a highly sought location.

Alex Olsen 805.218.5766 alex.olsen@kidder.com lic. 01126609 Austin Caviness 818.867.9017 austin.caviness@kidder.com lic. 01126609

Nolan Tooley 805.898.4383 nolan@hayescommercial.com lic.02127359

P.2 10/1/24 The information contained herein has been obtained from the owner of the property or from other sources deemed reliable. We have no reason to doubt its accuracy, but we do not guarantee it.