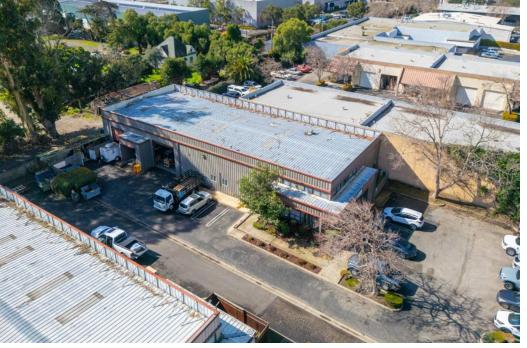

#### PROPERTY SUMMARY

Located in a prime industrial area of San Luis Obispo, this property offers a blend of warehouse and office space ideal for a wide range of industrial uses. Warehouse is approximately 4,750 SF with 2 roll-up doors, plus enclosed outside storage for secure material or equipment. Office is approximately 2,500 SF and features 6 private offices, reception, conference room, kitchenette/ break area, second floor open office area, plus bonus 1,000 SF mezzanine. With its large lot, 16 parking spaces, and immediate availability, this is a rare opportunity in a highly sought location.

Alex Olsen 805.218.5766 alex.olsen@kidder.com lic. 01126609 Austin Caviness 818.867.9017 austin.caviness@kidder.com lic. 01126609

Nolan Tooley 805.898.4383 nolan@hayescommercial.com lic. 02127359

P.3 10/1/24 The information contained herein has been obtained from the owner of the property or from other sources deemed reliable. We have no reason to doubt its accuracy, but we do not guarantee it.