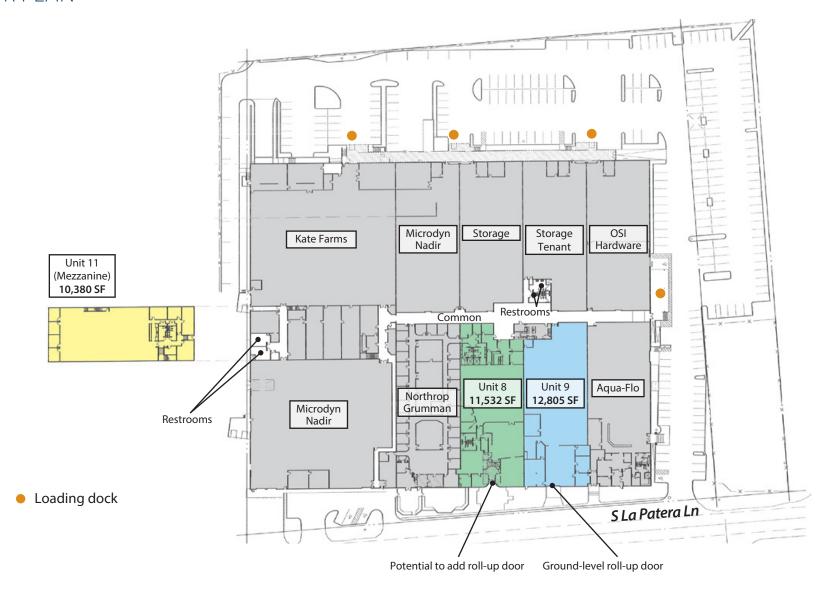

## FLOOR PLAN

Experience. Integrity. Trust. Since 1993

**Caitlin Hensel** 

805.898.4374 caitlin@hayescommercial.com lic. 01893341

|         | Floor     | <u>Size</u> | Ceiling | <u>Available</u>         |
|---------|-----------|-------------|---------|--------------------------|
| Unit 8  | Ground    | 11,532 SF   | 27′     | Now                      |
| Unit 9  | Ground    | 12,805 SF   | 27'     | 1/1/25 (possibly sooner) |
| Unit 11 | Mezzanine | 10,380 SF   | 12′     | Now                      |