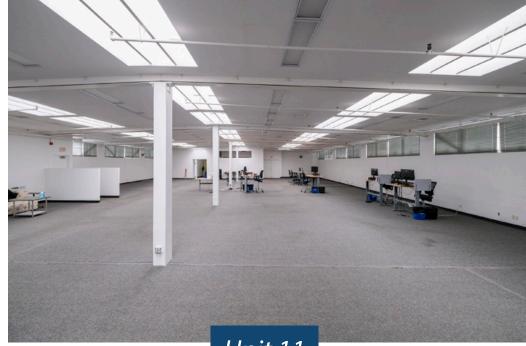

## PROPERTY SUMMARY

Great warehouse and office space in the heart of Goleta near the airport, UCSB, and future Goleta Transit Center. Unit 8 is a flexible R&D/industrial/ office space with high ceilings and potential to convert to clear-span warehouse space with roll-up door. Unit 9 is warehouse space with kitchenette, conference room, private offices, ground-level loading and access to a shared dock. **Unit 11** is bright and airy second-floor office space with a good mix of open area and private offices. Units 8 and 9 can be combined for a total of 24,337 SF.

|         | Floor     | <u>Size</u> | Ceiling | <u>Available</u>         |
|---------|-----------|-------------|---------|--------------------------|
| Unit 8  | Ground    | 11,532 SF   | 27′     | Now                      |
| Unit 9  | Ground    | 12,805 SF   | 27'     | 1/1/25 (possibly sooner) |
| Unit 11 | Mezzanine | 10,380 SF   | 12′     | Now                      |