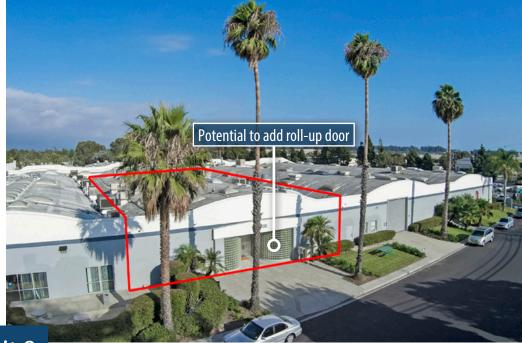

## PROPERTY SUMMARY

Great warehouse and office space in the heart of Goleta near the airport, UCSB, and future Goleta Transit Center. Unit 8 is a flexible R&D/industrial/ office space with high ceilings and potential to convert to clear-span warehouse space with roll-up door. Unit 9 is warehouse space with kitchenette, conference room, private offices, ground-level loading and access to a shared dock. **Unit 11** is bright and airy second-floor office space with a good mix of open area and private offices. Units 8 and 9 can be combined for a total of 24,337 SF.