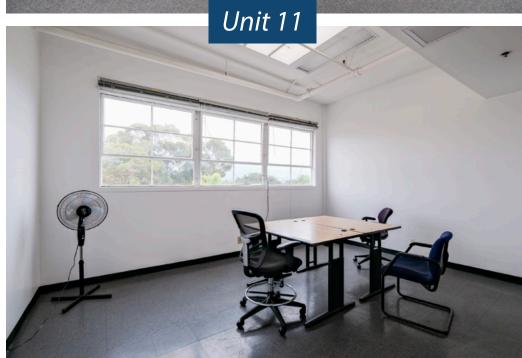

## PROPERTY SUMMARY

Great warehouse and office space in the heart of Goleta near the airport, UCSB, and future Goleta Transit Center. Unit 8 is a flexible R&D/industrial/ office space with high ceilings and potential to convert to clear-span warehouse space with roll-up door. Unit 9 is warehouse space with kitchenette, conference room, private offices, ground-level loading and access to a shared dock. **Unit 11** is bright and airy second-floor office space with a good mix of open area and private offices. Units 8 and 9 can be combined for a total of 24,337 SF.

|         | Floor     | <u>Size</u> | Ceiling | <u>Available</u>         |
|---------|-----------|-------------|---------|--------------------------|
| Unit 8  | Ground    | 11,532 SF   | 27′     | Now                      |
| Unit 9  | Ground    | 12,805 SF   | 27'     | 1/1/25 (possibly sooner) |
| Unit 11 | Mezzanine | 10,380 SF   | 12′     | Now                      |