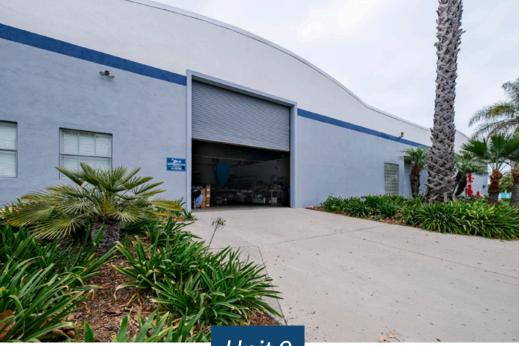

## PROPERTY SUMMARY

Great warehouse and office space in the heart of Goleta near the airport, UCSB, and future Goleta Transit Center. Unit 8 is a flexible R&D/industrial/ office space with high ceilings and potential to convert to clear-span warehouse space with roll-up door. Unit 9 is warehouse space with kitchenette, conference room, private offices, ground-level loading and access to a shared dock. **Unit 11** is bright and airy second-floor office space with a good mix of open area and private offices. Units 8 and 9 can be combined for a total of 24,337 SF.

|         | Floor     | <u>Size</u> | Ceiling | <u>Available</u>         |
|---------|-----------|-------------|---------|--------------------------|
| Unit 8  | Ground    | 11,532 SF   | 27′     | Now                      |
| Unit 9  | Ground    | 12,805 SF   | 27'     | 1/1/25 (possibly sooner) |
| Unit 11 | Mezzanine | 10,380 SF   | 12′     | Now                      |