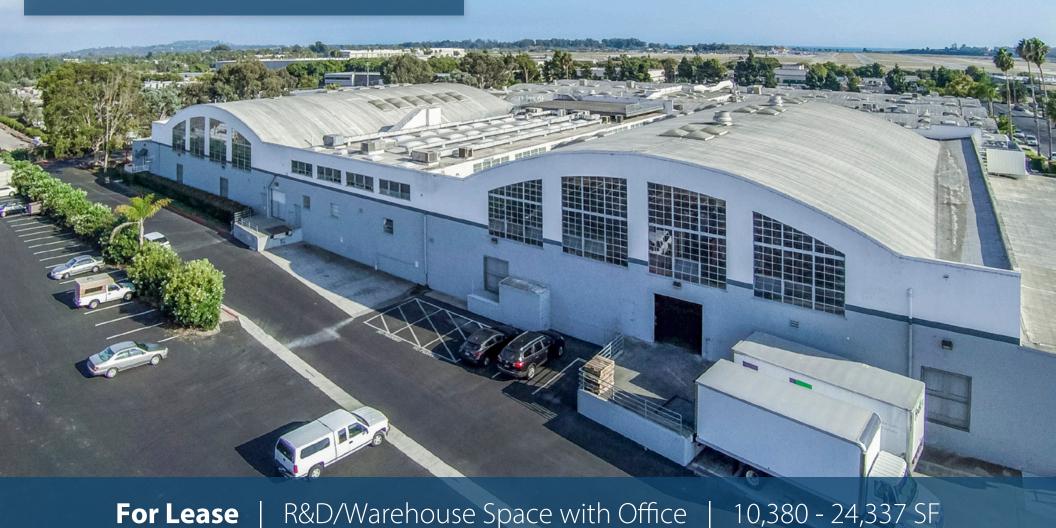

## PROPERTY SUMMARY

Great warehouse and office space in the heart of Goleta near the airport, UCSB, and future Goleta Transit Center. Unit 8 is a flexible R&D/industrial/ office space with high ceilings and potential to convert to clear-span warehouse space with roll-up door. Unit 9 is warehouse space with kitchenette, conference room, private offices, ground-level loading and access to a shared dock. **Unit 11** is bright and airy second-floor office space with a good mix of open area and private offices. Units 8 and 9 can be combined for a total of 24,337 SF.

|         | Floor     | <u>Size</u> | Ceiling | <u>Available</u>         |
|---------|-----------|-------------|---------|--------------------------|
| Unit 8  | Ground    | 11,532 SF   | 27′     | Now                      |
| Unit 9  | Ground    | 12,805 SF   | 27'     | 1/1/25 (possibly sooner) |
| Unit 11 | Mezzanine | 10,380 SF   | 12′     | Now                      |

\$1.10 NNN (.50) Rate:

Bldg. Size: 179,667 SF

3-10 years Term:

Parking: 1.76 / 1,000 SF

Two common sets. Unit 8 has private restroom. **Restrooms:** 

**Zoning:** M-RP/BP

To Show: CLA

Kate Farms, Aqua-Flo, Northrop Grumman, Microdyn Nadir, **Tenants:** 