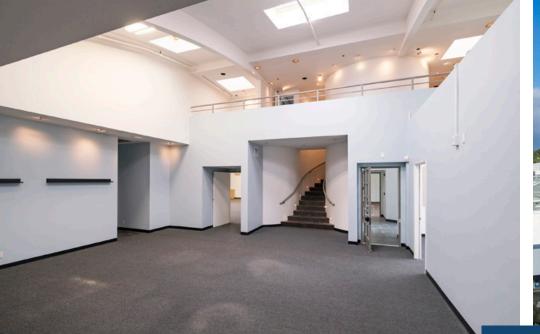

## PROPERTY SUMMARY

Great warehouse and office space in the heart of Goleta near the airport, UCSB, and future Goleta Transit Center. Unit 8 is a flexible R&D/industrial/ office space with high ceilings and potential to convert to clear-span warehouse space with roll-up door. Unit 9 is warehouse space with kitchenette, conference room, private offices, ground-level loading and access to a shared dock. **Unit 11** is bright and airy second-floor office space with a good mix of open area and private offices. Units 8 and 9 can be combined for a total of 24,337 SF.

## FLOOR PLAN

Experience. Integrity. Trust. Since 1993

**Caitlin Hensel** 

805.898.4374 caitlin@hayescommercial.com lic. 01893341