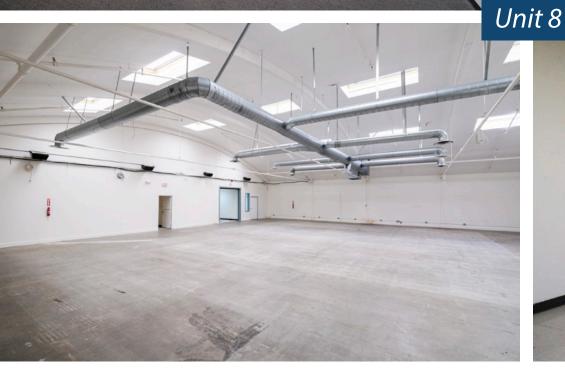

## PROPERTY SUMMARY

Great warehouse and office space in the heart of Goleta near the airport, UCSB, and future Goleta Transit Center. Unit 8 is a flexible R&D/industrial/ office space with high ceilings and potential to convert to clear-span warehouse space with roll-up door. Unit 9 is warehouse space with kitchenette, conference room, private offices, ground-level loading and access to a shared dock. **Unit 11** is bright and airy second-floor office space with a good mix of open area and private offices. Units 8 and 9 can be combined for a total of 24,337 SF.

|         | Floor     | <u>Size</u> | Ceiling | <u>Available</u>         |
|---------|-----------|-------------|---------|--------------------------|
| Unit 8  | Ground    | 11,532 SF   | 27′     | Now                      |
| Unit 9  | Ground    | 12,805 SF   | 27'     | 1/1/25 (possibly sooner) |
| Unit 11 | Mezzanine | 10,380 SF   | 12′     | Now                      |