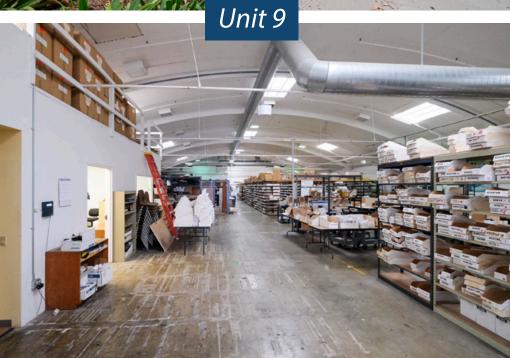

## PROPERTY SUMMARY

Great warehouse and office space in the heart of Goleta near the airport, UCSB, and future Goleta Transit Center. Unit 8 is a flexible R&D/industrial/ office space with high ceilings and potential to convert to clear-span warehouse space with roll-up door. Unit 9 is warehouse space with kitchenette, conference room, private offices, ground-level loading and access to a shared dock. **Unit 11** is bright and airy second-floor office space with a good mix of open area and private offices. Units 8 and 9 can be combined for a total of 24,337 SF.

|         | Floor     | <u>Size</u> | Ceiling | <u>Available</u>         |
|---------|-----------|-------------|---------|--------------------------|
| Unit 8  | Ground    | 11,532 SF   | 27′     | Now                      |
| Unit 9  | Ground    | 12,805 SF   | 27'     | 1/1/25 (possibly sooner) |
| Unit 11 | Mezzanine | 10,380 SF   | 12′     | Now                      |