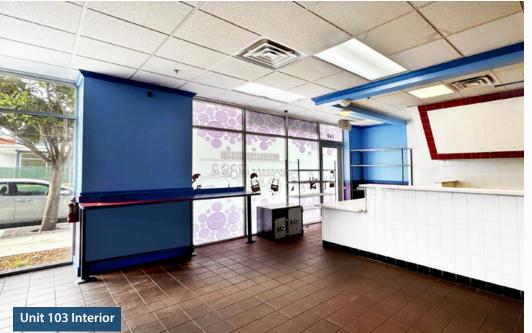

## **PROPERTY SUMMARY**

Prominent retail or restaurant spaces next to Spudnuts Donuts in ICON Gardens, a high-profile mixed-use project in the heart of Isla Vista housing 140 students. Located on one of the busiest bike and pedestrian routes to UCSB campus.

| Size      | 1,022 SF or      | Restrooms                               | Yes                     |
|-----------|------------------|-----------------------------------------|-------------------------|
|           | 1,970 SF         | <b>Parking</b> Street and bike parking. |                         |
| Rate      | \$2.50 NNN (.83) | 2                                       | (On-site parking spaces |
| Available | Now              |                                         | available for rent)     |
| Term      | 5 vears          | To Show                                 | Call listing agents     |