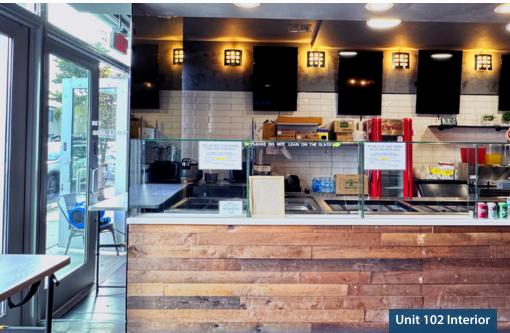

## **PROPERTY SUMMARY**

Prominent retail or restaurant spaces next to Spudnuts Donuts in ICON Gardens, a high-profile mixed-use project in the heart of Isla Vista housing 140 students. Located on one of the busiest bike and pedestrian routes to UCSB campus.