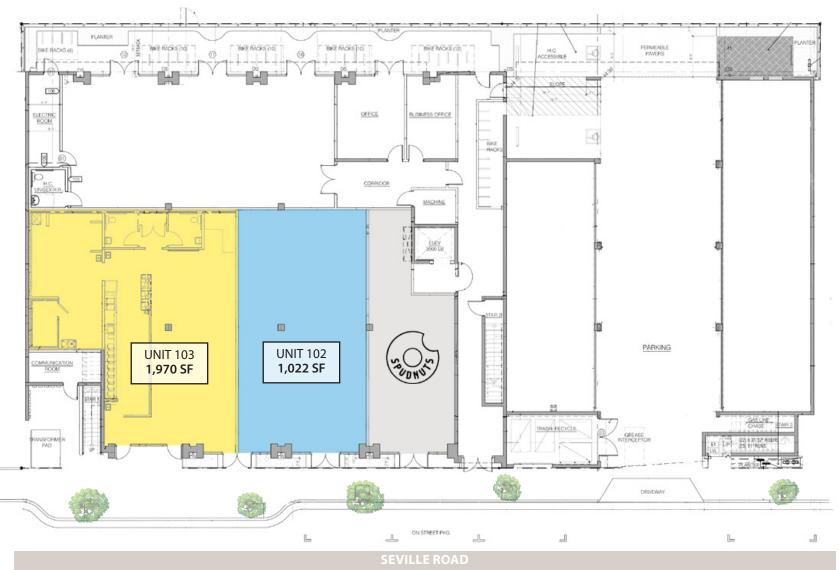

FLOOR PLAN

Experience. Integrity. Trust. Since 1993

## 1,022 or 1,970 SF

**Experience.** Integrity. Trust. Since 1993