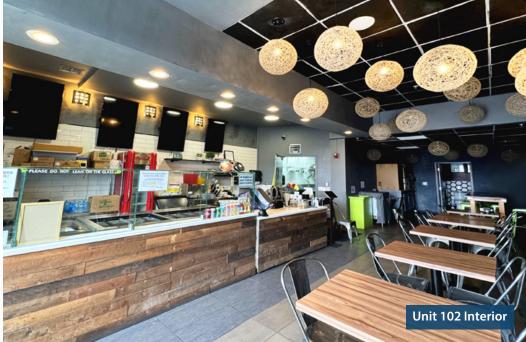

## **PROPERTY SUMMARY**

Prominent retail or restaurant spaces next to Spudnuts Donuts in ICON Gardens, a high-profile mixed-use project in the heart of Isla Vista housing 140 students. Located on one of the busiest bike and pedestrian routes to UCSB campus.

| Size      | 1,022 SF or      | Restrooms                               | Yes                     |
|-----------|------------------|-----------------------------------------|-------------------------|
|           | 1,970 SF         | <b>Parking</b> Street and bike parking. |                         |
| Rate      | \$2.50 NNN (.83) | 2                                       | (On-site parking spaces |
| Available | Now              |                                         | available for rent)     |
| Term      | 5 vears          | To Show                                 | Call listing agents     |