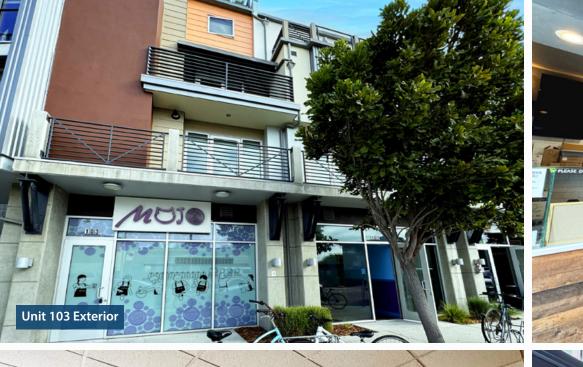

## **PROPERTY SUMMARY**

Prominent retail or restaurant spaces next to Spudnuts Donuts in ICON Gardens, a high-profile mixed-use project in the heart of Isla Vista housing 140 students. Located on one of the busiest bike and pedestrian routes to UCSB campus.

| Size      | 1,022 SF or      | Restrooms                               | Yes                     |
|-----------|------------------|-----------------------------------------|-------------------------|
|           | 1,970 SF         | <b>Parking</b> Street and bike parking. |                         |
| Rate      | \$2.50 NNN (.83) | 2                                       | (On-site parking spaces |
| Available | Now              |                                         | available for rent)     |
| Term      | 5 vears          | To Show                                 | Call listing agents     |