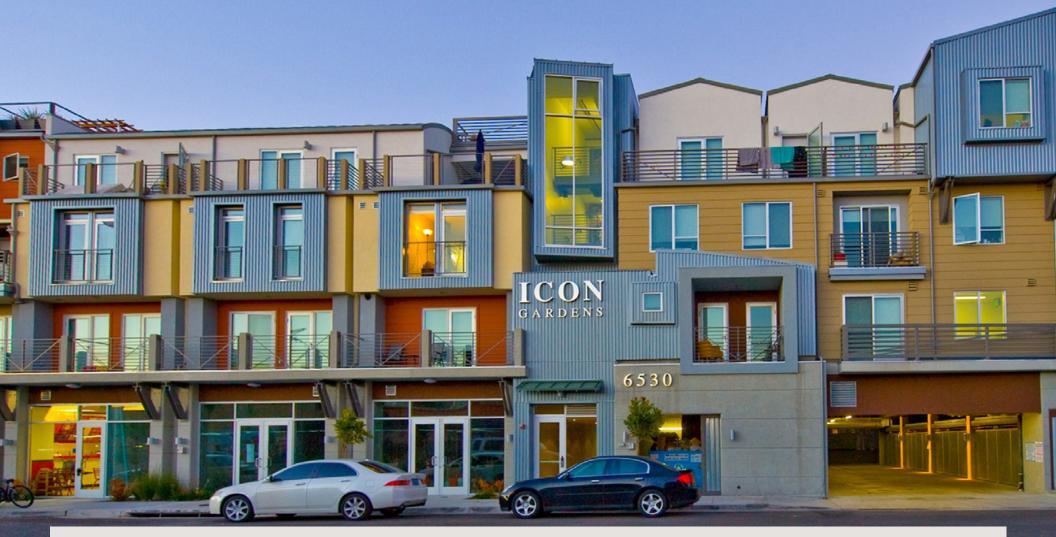

# 6530 Seville Rd ISLA VISTA, CA

## **PROPERTY SUMMARY**

Prominent retail or restaurant spaces next to Spudnuts Donuts in ICON Gardens, a high-profile mixed-use project in the heart of Isla Vista housing 140 students. Located on one of the busiest bike and pedestrian routes to UCSB campus.