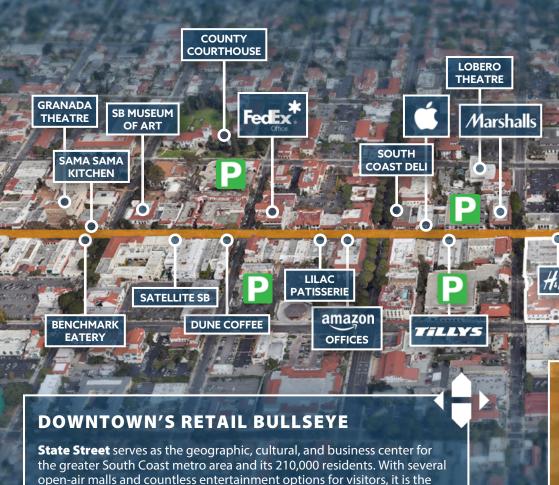

## STATE STREET **BUSTLING RETAIL CORE**

HABIT

BURGER

M SPECIAL

**BREWING** 

Santa Barbara, CA

JOE'S CAFE

**STARBUCKS** 

WORLD MARKET

**NIGHT LIZARD** 

BREWING

INSTITUTION ALE

NICK

THE

**GREEK** 

location of choice for national tenants and local staples alike. The area is a busy commercial hub far more cosmopolitan than Santa Barbara's population count would suggest. Business, shopping, arts, dining and leisure all intersect here, with a backdrop of rugged coastal mountains. PASEO NUEVO

1 lululemon

McCONNELL'S

**ICE CREAM** 

**SEPHORA** THE GAP VICTORIA'S SECRET T-MOBILE **PAC SUN** 

**PRESSED EUREKA BURGER BRUXIE PANDA EXPRESS CA PIZZA KITCHEN** 

Experience. Integrity. Trust. Since 1993

**Kristopher Roth** 805.898.4361