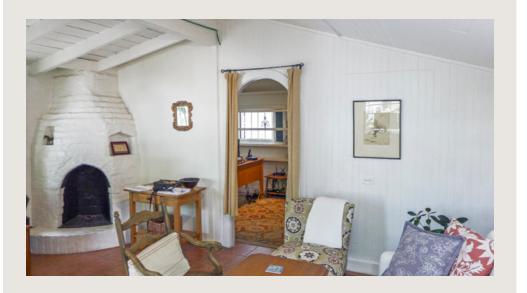

## OFFFRING SUMMARY

Charming freestanding office building across from La Paloma and steps from all the restaurants and amenities downtown Santa Barbara has to offer. The building consists of two offices with ample natural light, small kitchenette and private restroom and is surrounded by spacious and serene grounds creating an inviting courtyard setting. Due to its architectural and historical significance, the Santa Barbara Landmarks Committee has designated the property a Structure of Merit in El Pueblo Viejo. Only low-impact offices uses will be entertained.