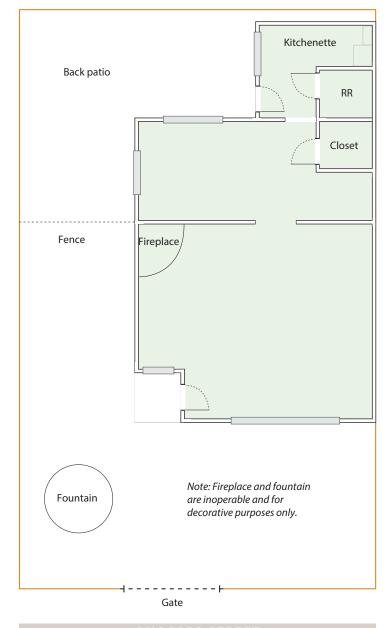

## OFFFRING SUMMARY

Charming freestanding office building across from La Paloma and steps from all the restaurants and amenities downtown Santa Barbara has to offer. The building consists of two offices with ample natural light, small kitchenette and private restroom and is surrounded by spacious and serene grounds creating an inviting courtyard setting. Due to its architectural and historical significance, the Santa Barbara Landmarks Committee has designated the property a Structure of Merit in El Pueblo Viejo. Only low-impact offices uses will be entertained.

Size: 500+ SF

Rate: \$2,250/mo

(plus utilities)

Term: 3 - 5 years

**Available:** 10/1/24

Zoning: C-2

> Parking: City lot on Ortega St

> > offers 75 minutes free,

plus street parking

**Restroom:** Private

**To Show:** Call listing agent

Experience. Integrity. Trust. Since 1993

**Kristopher Roth** 805.898.4361

kris@hayescommercial.com lic. 01482732