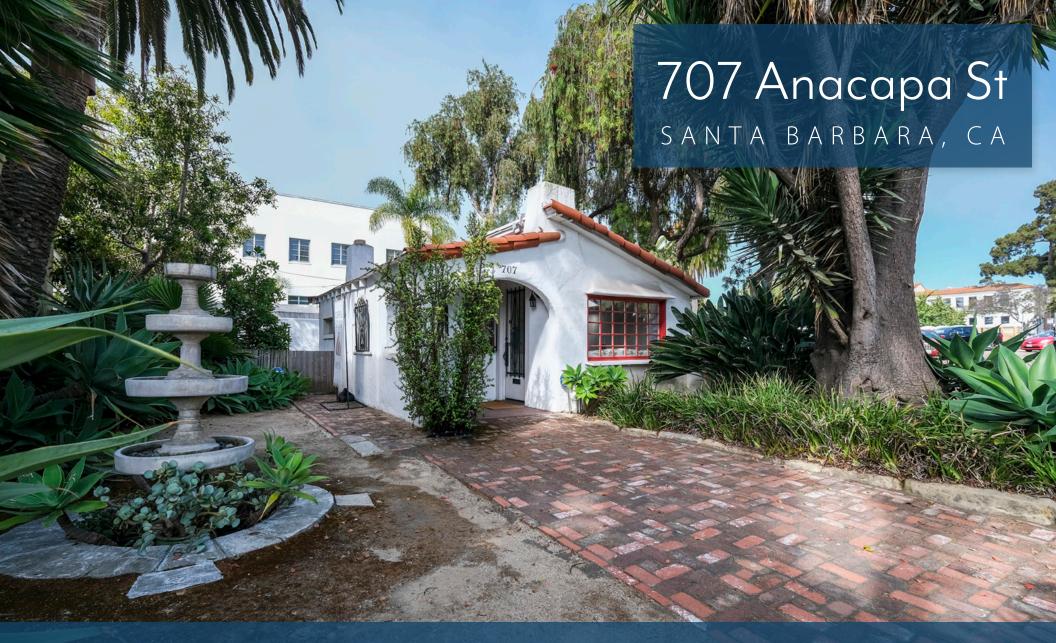

Freestanding Downtown Office Building 500± SF For Lease

Experience. Integrity. Trust. Since 1993

**Kristopher Roth** 805.898.4361

kris@hayescommercial.com lic. 01482732

**Caitlin Hensel** 805.898.4374 caitlin@hayescommercial.com lic. 01893341

## OFFFRING SUMMARY

Charming freestanding office building across from La Paloma and steps from all the restaurants and amenities downtown Santa Barbara has to offer. The building consists of two offices with ample natural light, small kitchenette and private restroom and is surrounded by spacious and serene grounds creating an inviting courtyard setting. Due to its architectural and historical significance, the Santa Barbara Landmarks Committee has designated the property a Structure of Merit in El Pueblo Viejo. Only low-impact offices uses will be entertained.