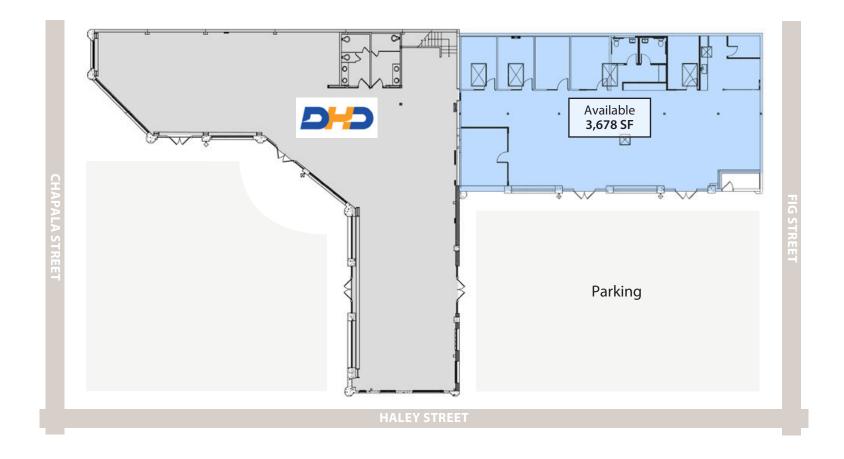

t Deco building is central to all three, and a half mile to the beach. Located on the corner of Chapala and Haley Streets in downtown Santa Barbara, the space offers ample parking, versatile layout, high ceilings and nicely appointed interiors.

**Size** 3,678 SF

Rate \$3.85 MGR

**Term** Lease expires 7/31/26;

longer term possible

**Availability** With 30 days notice

**Zoning** M-C

Furniture Potentially available

**Parking** 8 spaces on-site, street

parking and several city

parking lots nearby

**HVAC** Throughout

To Show Call listing agent



Experience. Integrity. Trust. Since 1993











Experience. Integrity. Trust. Since 1993

Kristopher Roth 805.898.4361 kris@hayescommercial.com lic. 01482732



## FLOOR PLAN



Experience. Integrity. Trust. Since 1993



## SITE PLAN



Experience. Integrity. Trust. Since 1993



## AREA OVERVIEW



Experience. Integrity. Trust. Since 1993