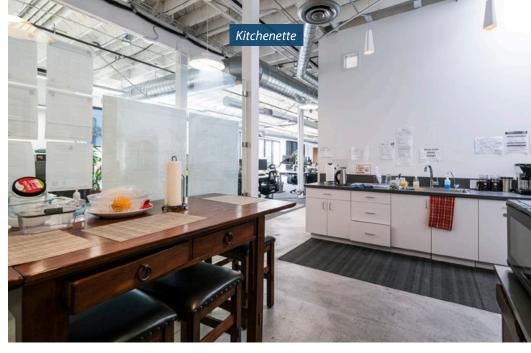

## PROPERTY SUMMARY

The Funk Zone. Paseo Nuevo. The Mill. This prominent Art Deco building is central to all three, and a half mile to the beach. Located on the corner of Chapala and Haley Streets in downtown Santa Barbara, the space offers ample parking, versatile layout, high ceilings and nicely appointed interiors.