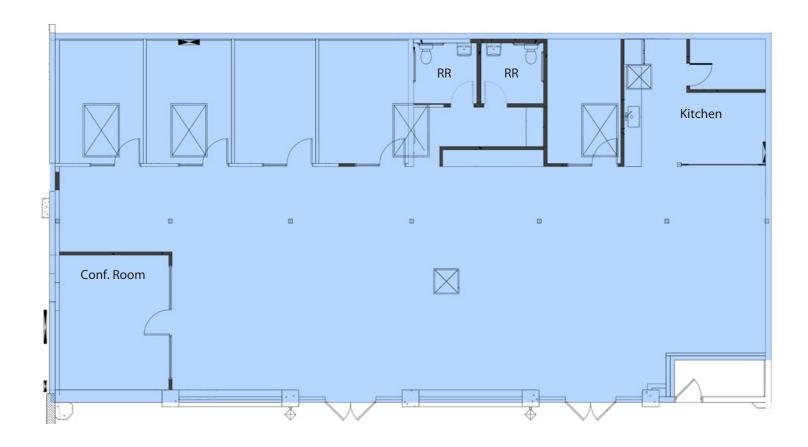

ARY

The Funk Zone. Paseo Nuevo. The Mill. This prominent Art Deco building is central to all three, and a half mile to the beach. Located on the corner of Chapala and Haley Streets in downtown Santa Barbara, the space offers ample parking, versatile layout, high ceilings and nicely appointed interiors.

**Size** 3,678 SF

Rate \$3.85 MGR

**Term** Lease expires 7/31/26;

longer term possible

**Availability** With 30 days notice

**Zoning** M-C

Furniture Potentially available

**Parking** 8 spaces on-site, street

parking and several city

parking lots nearby

**HVAC** Throughout

To Show Call listing agent



Experience. Integrity. Trust. Since 1993











Experience. Integrity. Trust. Since 1993

Kristopher Roth 805.898.4361 kris@hayescommercial.com lic. 01482732



## FLOOR PLAN



Experience. Integrity. Trust. Since 1993



## SITE PLAN



Experience. Integrity. Trust. Since 1993



## AREA OVERVIEW



Experience. Integrity. Trust. Since 1993