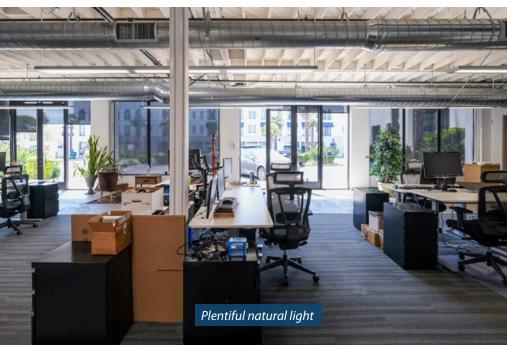

## PROPERTY SUMMARY

The Funk Zone. Paseo Nuevo. The Mill. This prominent Art Deco building is central to all three, and a half mile to the beach. Located on the corner of Chapala and Haley Streets in downtown Santa Barbara, the space offers ample parking, versatile layout, high ceilings and nicely appointed interiors.

**Size** 3,678 SF

Rate \$3.85 MGR

**Term** Lease expires 7/31/26;

longer term possible

**Availability** With 30 days notice

**Zoning** M-C

Furniture Potentially available

**Parking** 8 spaces on-site, street