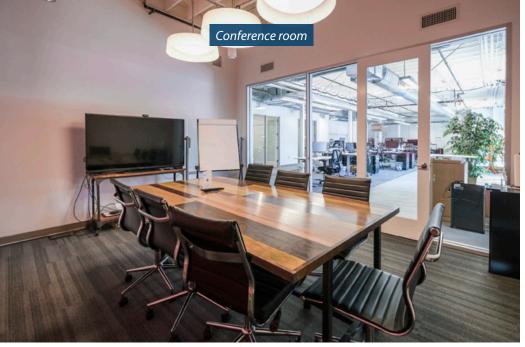

## PROPERTY SUMMARY

The Funk Zone. Paseo Nuevo. The Mill. This prominent Art Deco building is central to all three, and a half mile to the beach. Located on the corner of Chapala and Haley Streets in downtown Santa Barbara, the space offers ample parking, versatile layout, high ceilings and nicely appointed interiors.