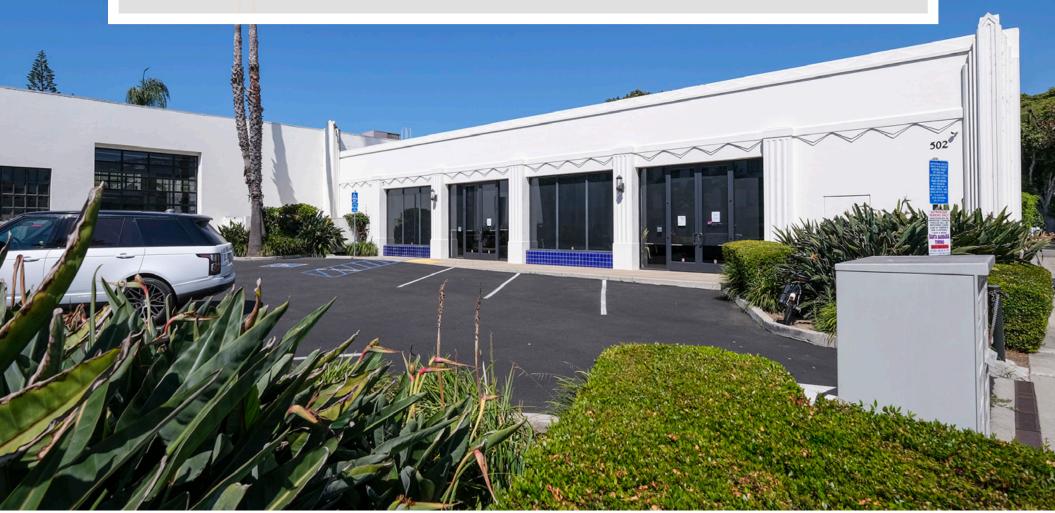

## PROPERTY SUMMARY

The Funk Zone. Paseo Nuevo. The Mill. This prominent Art Deco building is central to all three, and a half mile to the beach. Located on the corner of Chapala and Haley Streets in downtown Santa Barbara, the space offers ample parking, versatile layout, high ceilings and nicely appointed interiors.