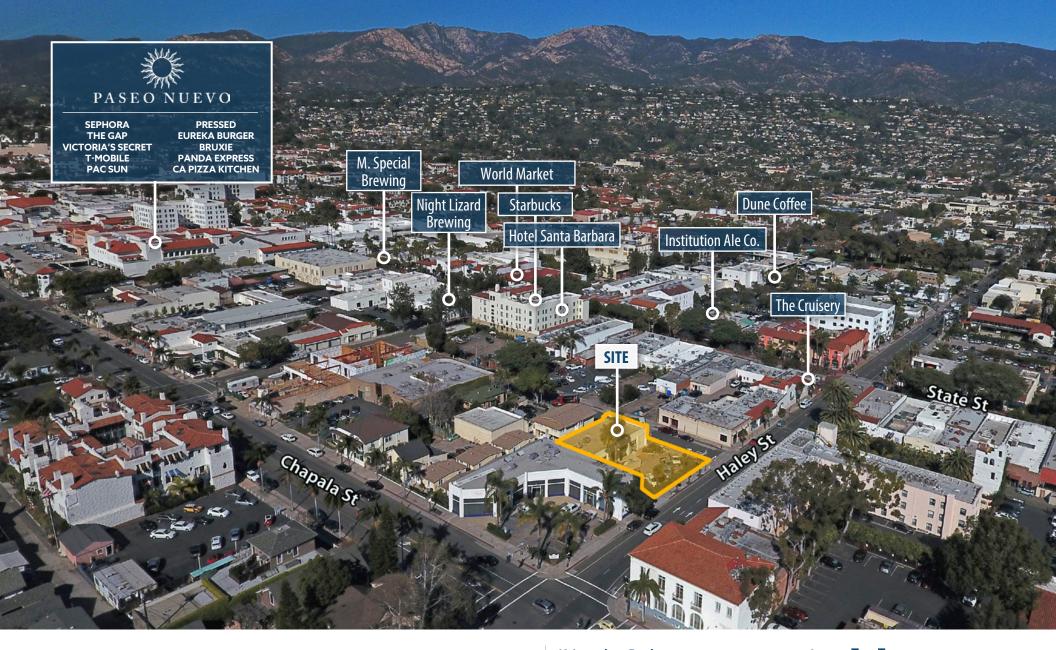

## PROPERTY SUMMARY

The Funk Zone. Paseo Nuevo. The Mill. This prominent Art Deco building is central to all three, and a half mile to the beach. Located on the corner of Chapala and Haley Streets in downtown Santa Barbara, the space offers ample parking, versatile layout, high ceilings and nicely appointed interiors.

## AREA OVERVIEW

Experience. Integrity. Trust. Since 1993