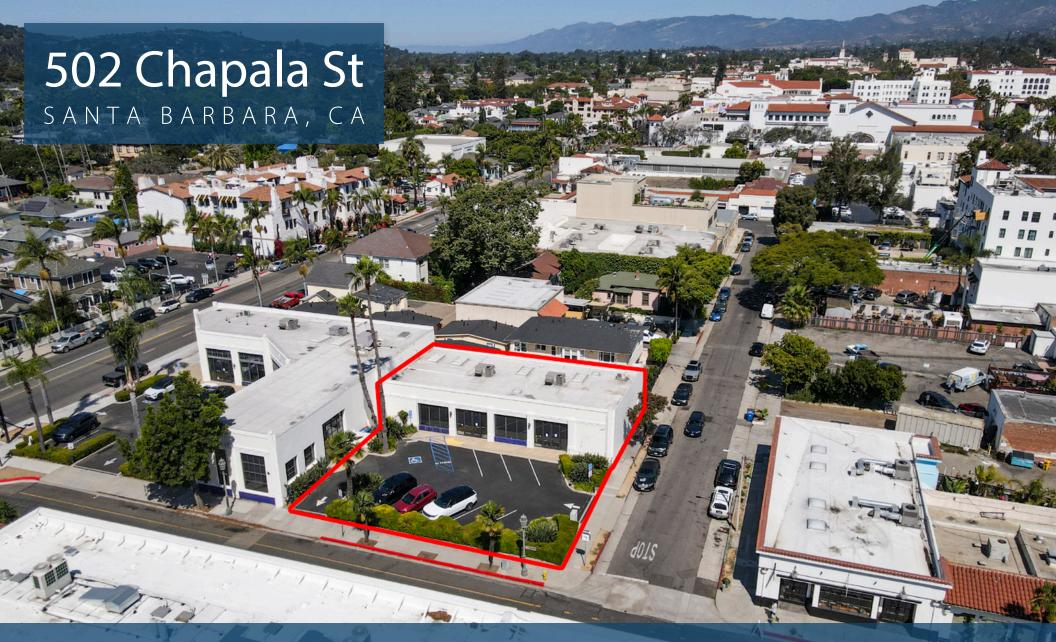

## PROPERTY SUMMARY

The Funk Zone. Paseo Nuevo. The Mill. This prominent Art Deco building is central to all three, and a half mile to the beach. Located on the corner of Chapala and Haley Streets in downtown Santa Barbara, the space offers ample parking, versatile layout, high ceilings and nicely appointed interiors.

**Size** 3,678 SF

Rate \$3.85 MGR

**Term** Lease expires 7/31/26;

longer term possible

**Availability** With 30 days notice

**Zoning** M-C

Furniture Potentially available

**Parking** 8 spaces on-site, street