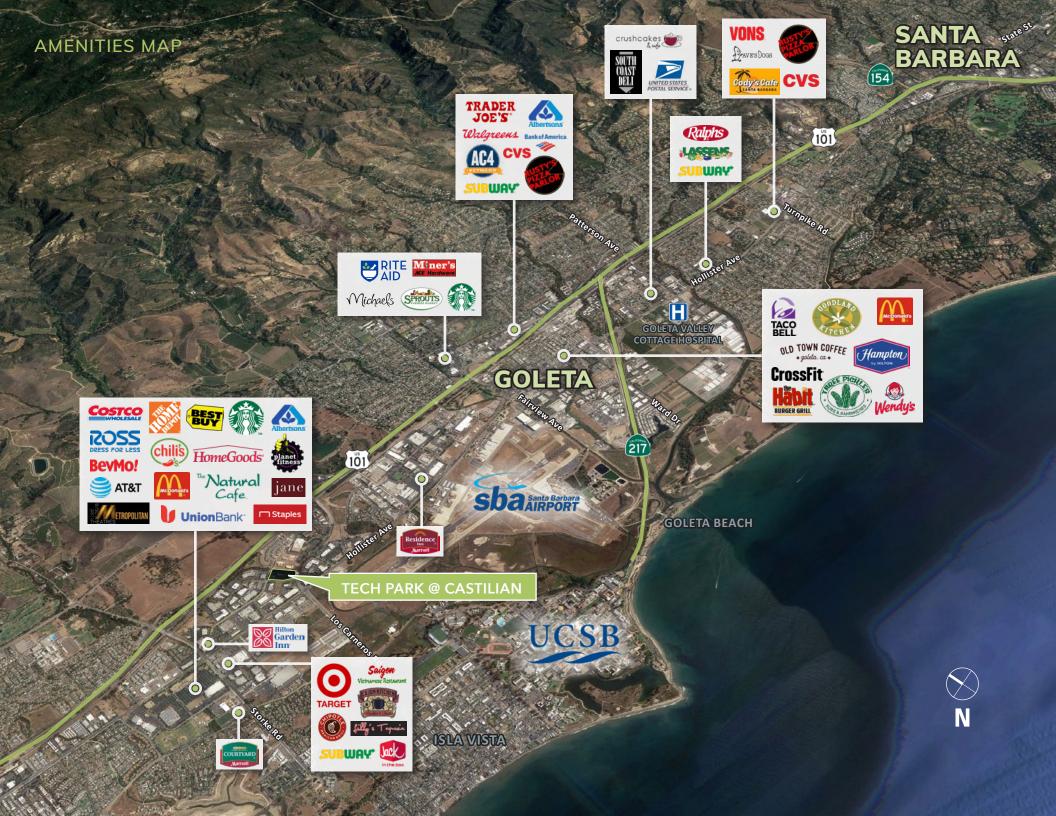

The project is situated in a core location along Goleta's tech corridor, with easy access to Hwy 101, UCSB, and Santa Barbara Airport.

## THE LOCATION

Since 2007, Majestic Asset Management, Inc (Majestic) has steadily acquired commercial properties in Goleta and Santa Barbara. Majestic's current portfolio includes 35 buildings, encompassing approximately 1.5 million square feet.

The move to suburban markets, such as Goleta, has continued to attract major companies such as Google, Amazon, Microsoft and numerous other tech and publicly traded companies.

Goleta is distinctive due to its location between Silicon Valley and Los Angeles as well as proximity to a top-tier STEM research university (UCSB). It has become known as "Techtopia" with numerous tech companies relocating to Goleta over the past several years. Goleta caters to tenants requiring office, industrial, bioscience lab or research & development uses ("Flex Buildings"). Goleta offers quality housing, sought-after beach location, and an excellent lifestyle, coupled with great weather year-round. Flex Buildings have been desirable for many years and are attracting increased demand for the long term due to their various uses. Majestic currently owns 19 Flex Buildings in Goleta.