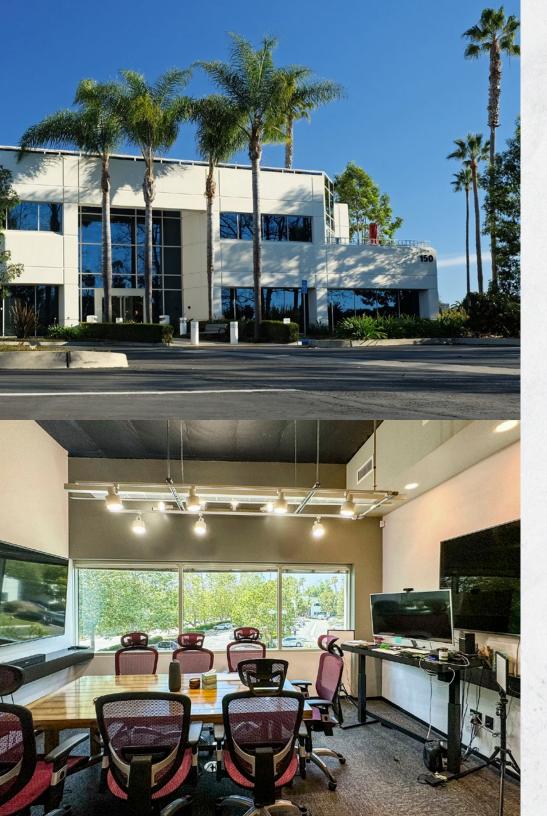

### OFFERING SUMMARY

150 Castilian is one of three buildings in this 4.07-acre project, currently being transformed by Majestic Asset Management into one of the elite creative office campuses in the market. The building offers exceptional visibility fronting Hollister Avenue on a signalized corner.

Suite 201 is a second-floor space with open ceilings and is ideal for creative office use, currently configured with a flexible floorplan. The suite features a private, spacious terrace with mountain views.