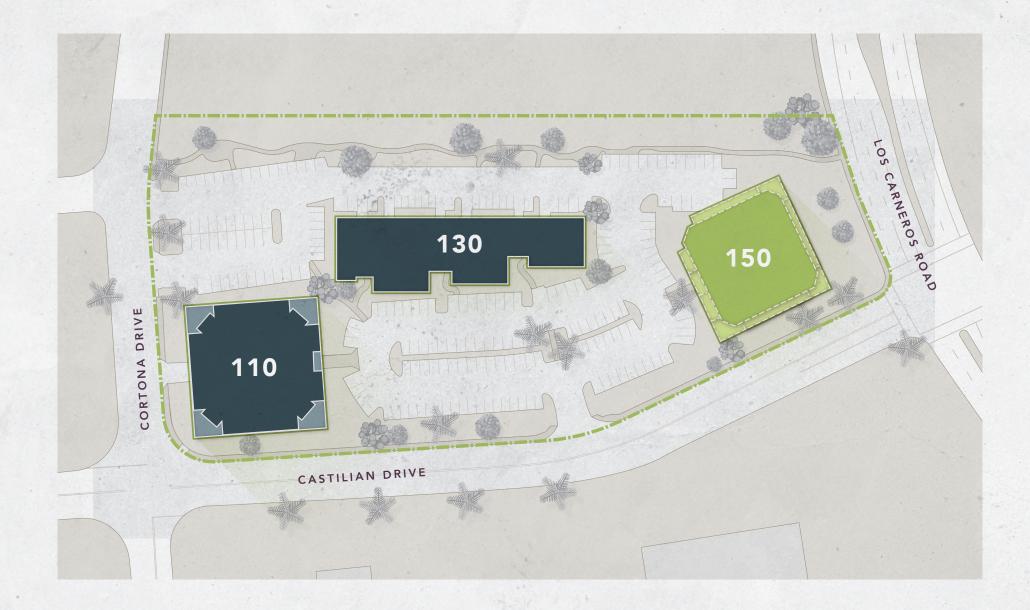

SITE PLAN

TECH PARK @ CASTILIAN

### OFFERING SUMMARY

150 Castilian is one of three buildings in this 4.07-acre project, currently being transformed by Majestic Asset Management into one of the elite creative office campuses in the market. The building offers exceptional visibility fronting Hollister Avenue on a signalized corner.