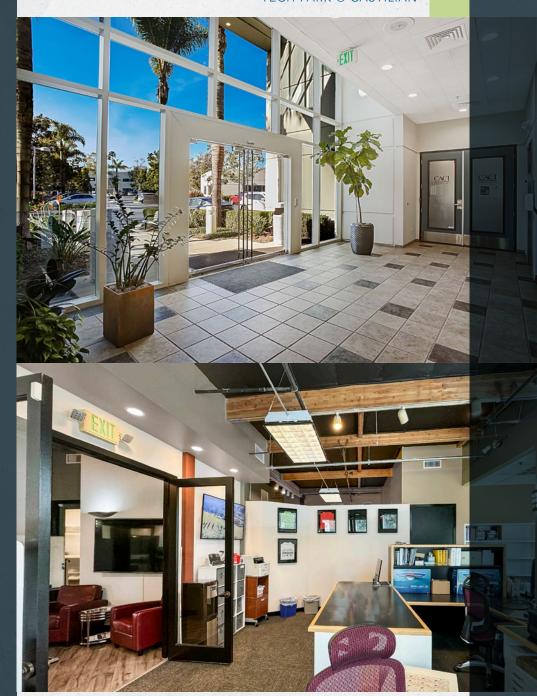

Suite 201 is a second-floor space with open ceilings and is ideal for creative office use, currently configured with a flexible floorplan. The suite features a private, spacious terrace with mountain views.