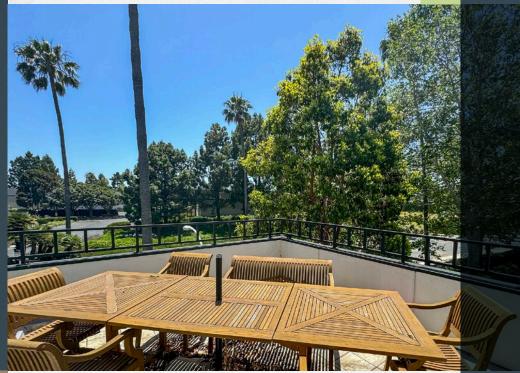

Suite 201 is a second-floor space with open ceilings and is ideal for creative office use, currently configured with a flexible floorplan. The suite features a private, spacious terrace with mountain views.