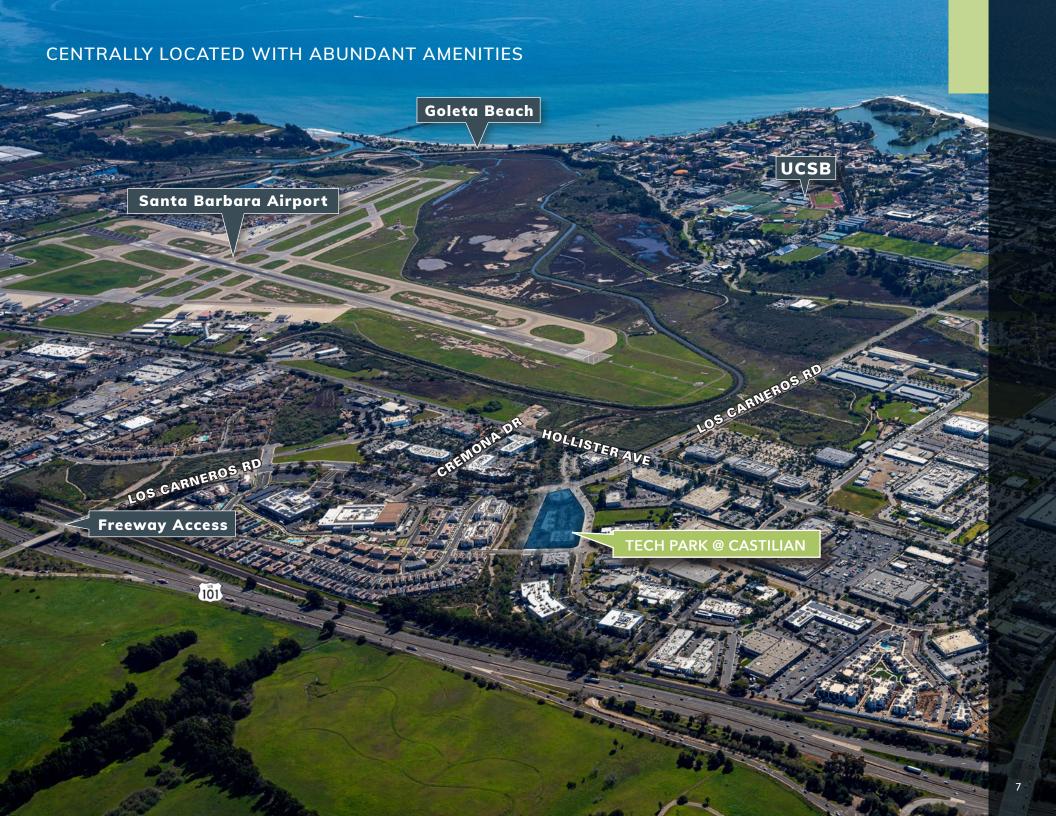

The project is situated in a core location along Goleta's tech corridor, with easy access to Hwy 101, UCSB, and Santa Barbara Airport.

The move to suburban markets, such as Goleta, has continued to attract major companies such as Google, Amazon, Microsoft and numerous other tech and publicly traded companies.

Goleta is distinctive due to its location between Silicon Valley and Los Angeles as well as proximity to a top-tier STEM research university (UCSB). It has become known as "Techtopia" with numerous tech companies relocating to Goleta over the past several years. Goleta caters to tenants requiring office, industrial, bioscience lab or research & development uses ("Flex Buildings"). Goleta offers quality housing, sought-after beach location, and an excellent lifestyle, coupled with great weather year-round. Flex Buildings have been desirable for many years and are attracting increased demand for the long term due to their various uses. Majestic currently owns 19 Flex Buildings in Goleta.