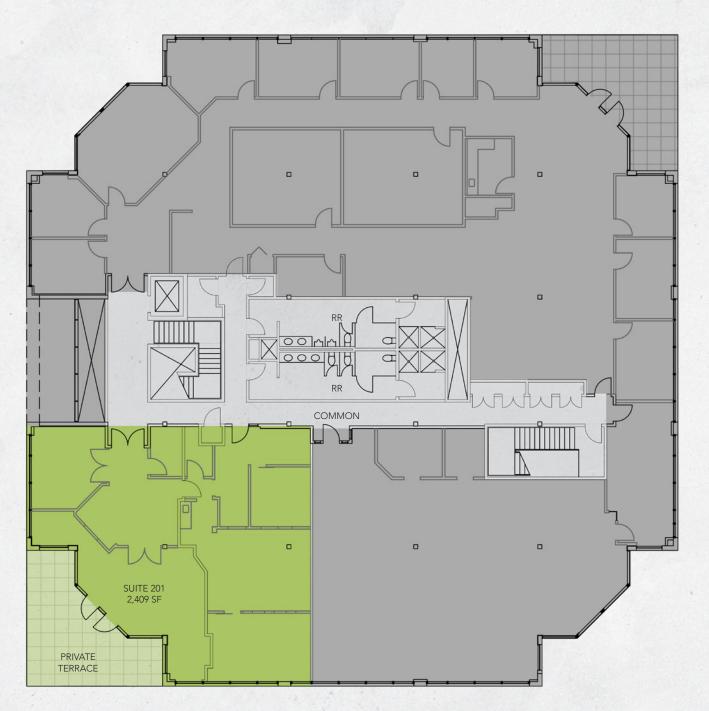

## TECH PARK @ CASTILIAN

150 CASTILIAN DR | GOLETA, CA

SUITE 201

2,409 SF

PROPERTY OVERVIEW

#### 150 CASTILIAN DR - OVERVIEW

| Square Feet    | 2,409 SF (plus private terrace)                                     |
|----------------|---------------------------------------------------------------------|
| Rental Rate    | \$1.95 NNN                                                          |
| Parcel Size    | Approximately 4 acres                                               |
| Zoning         | BP                                                                  |
| Year Built     | 1996                                                                |
| Amenities      | Private corner terrace, common gym, outdoor seating, walking trails |
| Parking        | 3.0/1,000                                                           |
| HVAC           | Yes                                                                 |
| Ceiling Height | 9′-10′                                                              |
| Restrooms      | Two sets, one with showers                                          |
| Sprinklers     | Yes                                                                 |

Suite 201 is a second-floor space with open ceilings and is ideal for creative office use, currently configured with a flexible floorplan. The suite features a private, spacious terrace with mountain views.