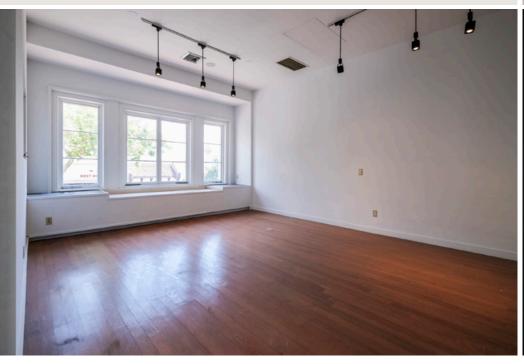

### OFFERING SUMMARY

Prominent second-floor office available in the heart of downtown Santa Barbara. The suite features a good mix of open workspace and private offices, high ceilings, kitchenette and easy access to the many amenities of State Street.

| Size:      | 2,912 SF                          | Floor:    | Second                                                                  |
|------------|-----------------------------------|-----------|-------------------------------------------------------------------------|
| Rate:      | \$2.25 MGR                        | Elevator: | None                                                                    |
| Utilities: | Tenant pays its pro-rata<br>share | Parking:  | Nearby city lots, and<br>downtown private lots<br>with leasable monthly |
| Term:      | 2-5 years                         |           | spaces                                                                  |
| Available: | Now                               | HVAC:     | Throughout                                                              |
| Restroom:  | Private                           | To Show:  | Call listing agents                                                     |