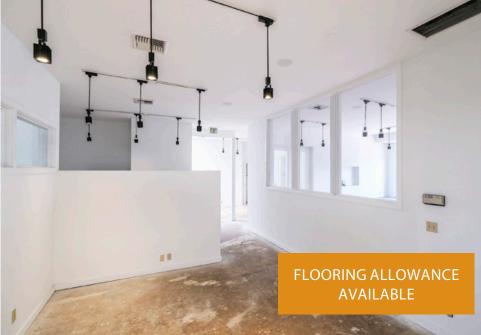

### OFFERING SUMMARY

Prominent second-floor office available in the heart of downtown Santa Barbara. The suite features a good mix of open workspace and private offices, high ceilings, kitchenette and easy access to the many amenities of State Street.

| Size:      | 2,912 SF                          | Floor:    | Second                                                                  |
|------------|-----------------------------------|-----------|-------------------------------------------------------------------------|
| Rate:      | \$2.25 MGR                        | Elevator: | None                                                                    |
| Utilities: | Tenant pays its pro-rata<br>share | Parking:  | Nearby city lots, and<br>downtown private lots<br>with leasable monthly |
| Term:      | 2-5 years                         |           | spaces                                                                  |
| Available: | Now                               | HVAC:     | Throughout                                                              |
| Restroom:  | Private                           | To Show:  | Call listing agents                                                     |