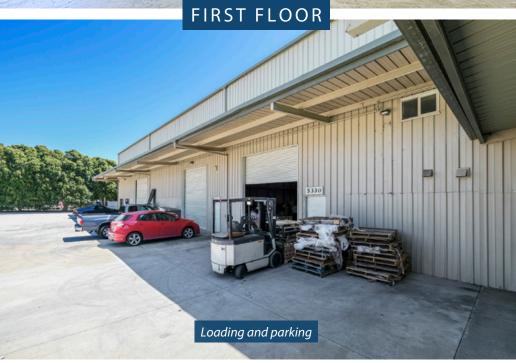

## PROPERTY SUMMARY

Conveniently located warehouse space available for lease. First floor offers warehouse with 30' ceilings, three roll-up doors, and full kitchen. Second floor offers additional rooms for storage or office space, a kitchenette, and a forklift pass-through. Optional third floor features a gym and open office area. Near Hwy 217, US 101, and Goleta Valley Cottage Hospital.

Term: 5 years preferred

Ceilings: 26.5' to beams, 30' at highest point

Three (12' x 14' each) Rollups:

400 amps Power:

Eight spaces, potential for more Parking: HVAC: Yes, in storage/office portions One on each floor (3rd floor **Restrooms:** 