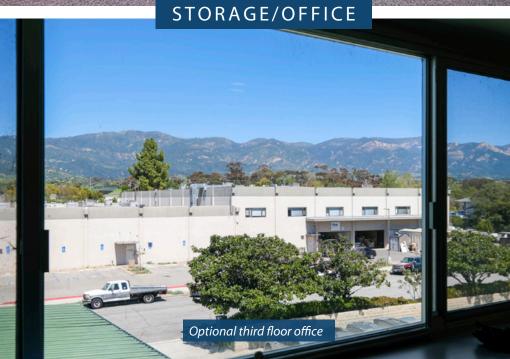

## PROPERTY SUMMARY

Conveniently located warehouse space available for lease. First floor offers warehouse with 30' ceilings, three roll-up doors, and full kitchen. Second floor offers additional rooms for storage or office space, a kitchenette, and a forklift pass-through. Optional third floor features a gym and open office area. Near Hwy 217, US 101, and Goleta Valley Cottage Hospital.

Suite: 200

1st floor warehouse Size: 5,791 SF

\$1.70 NNN (.32)

2nd floor storage/office 2,153 SF

\$1.20 NNN (.32)

Total 7,994 SF

(Optional 3rd floor also available for 2,153 SF)

**Available** Now