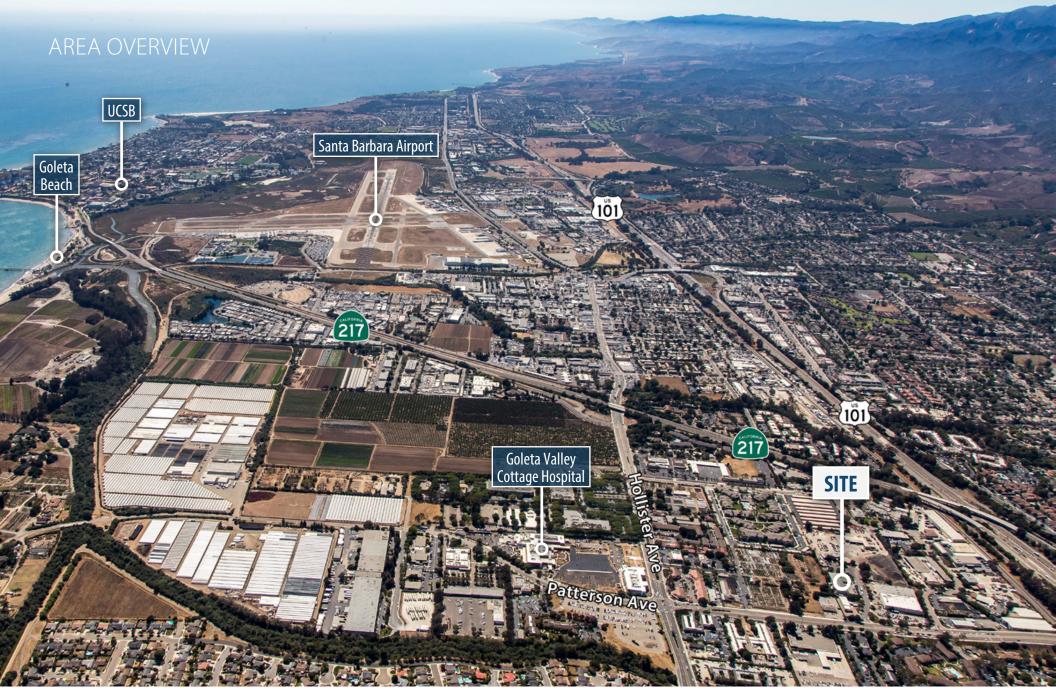

## PROPERTY SUMMARY

Conveniently located warehouse space available for lease. First floor offers warehouse with 30' ceilings, three roll-up doors, and full kitchen. Second floor offers additional rooms for storage or office space, a kitchenette, and a forklift pass-through. Optional third floor features a gym and open office area. Near Hwy 217, US 101, and Goleta Valley Cottage Hospital.