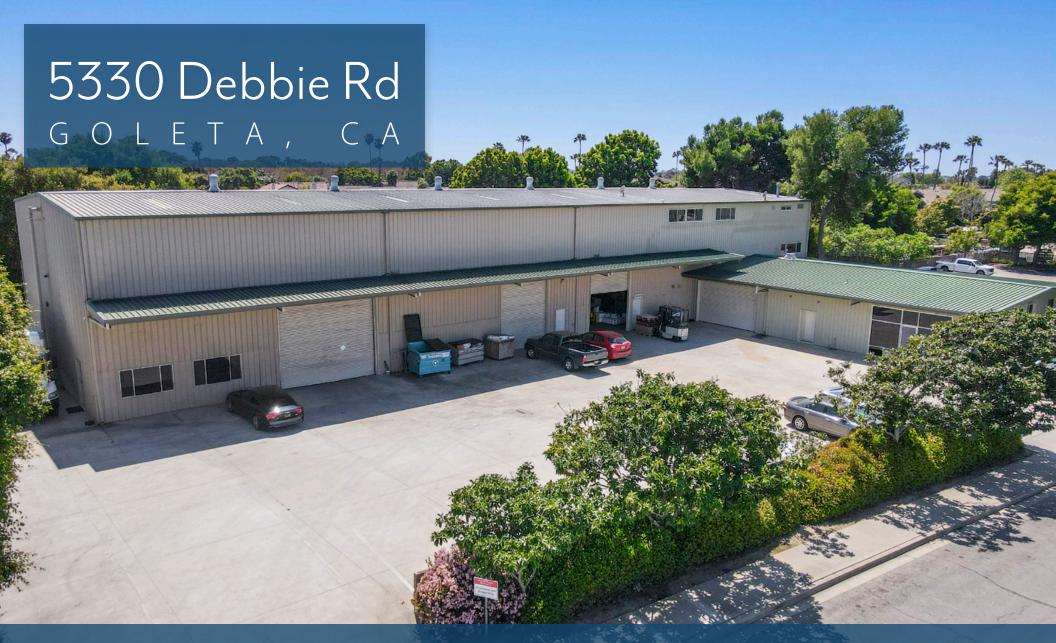

For Lease | High-Bay Warehouse with Additional Storage | 5,791 - 7,944 SF

Experience. Integrity. Trust. Since 1993

Caitlin Hensel 805.898.4374 caitlin@hayescommercial.com lic. 01893341 Greg Bartholomew 805.898.4395 greg@hayescommercial.com lic.01131126

## PROPERTY SUMMARY

Conveniently located warehouse space available for lease. First floor offers warehouse with 30' ceilings, three roll-up doors, and full kitchen. Second floor offers additional rooms for storage or office space, a kitchenette, and a forklift pass-through. Optional third floor features a gym and open office area. Near Hwy 217, US 101, and Goleta Valley Cottage Hospital.