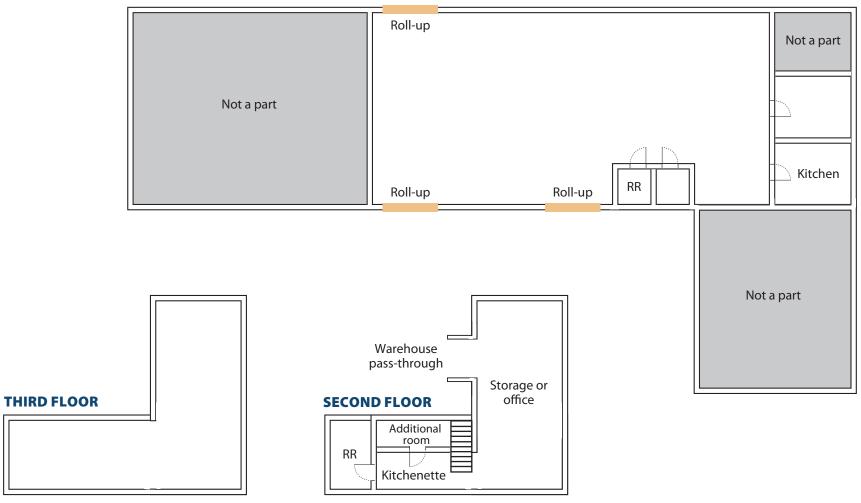

## FLOOR PLAN

## **FIRST FLOOR**

(Optional)

Includes gym, restroom with shower, and open office space

Note: Floor plan not to scale

Experience. Integrity. Trust. Since 1993

Caitlin Hensel 805.898.4374 caitlin@hayescommercial.com lic. 01893341 Greg Bartholomew 805.898.4395 greg@hayescommercial.com lic. 01131126

Term: 5 years preferred

Ceilings: 26.5' to beams, 30' at highest point

Three (12' x 14' each) Rollups:

400 amps Power:

Eight spaces, potential for more Parking: HVAC: Yes, in storage/office portions One on each floor (3rd floor **Restrooms:** 

restroom has shower)

Kitchen: Full kitchen on 1st floor,

kitchenette on 2nd floor

Sprinklers: Yes

On 3rd floor Gym: To Show: Call listing agents

High-bay warehouse Pass-through to second-floor storage

Experience. Integrity. Trust. Since 1993