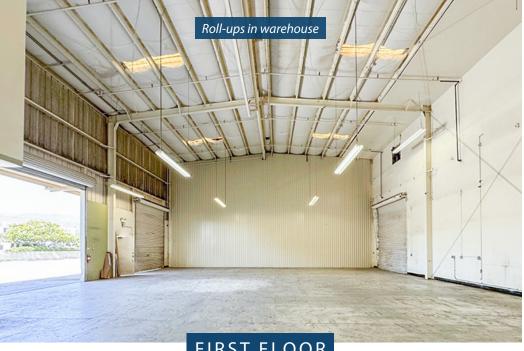

## PROPERTY SUMMARY

Conveniently located warehouse space available for lease. First floor offers warehouse with 30' ceilings, three roll-up doors, and full kitchen. Second floor offers additional rooms for storage or office space, a kitchenette, and a forklift pass-through. Optional third floor features a gym and open office area. Near Hwy 217, US 101, and Goleta Valley Cottage Hospital.

Term: 5 years preferred

Ceilings: 26.5' to beams, 30' at highest point

Three (12' x 14' each) Rollups:

400 amps Power:

Eight spaces, potential for more Parking: HVAC: Yes, in storage/office portions One on each floor (3rd floor **Restrooms:** 