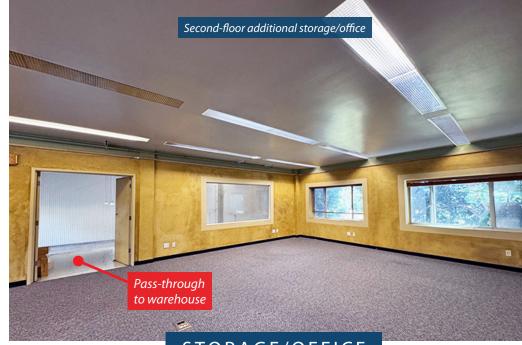

## PROPERTY SUMMARY

Conveniently located warehouse space available for lease. First floor offers warehouse with 30' ceilings, three roll-up doors, and full kitchen. Second floor offers additional rooms for storage or office space, a kitchenette, and a forklift pass-through. Optional third floor features a gym and open office area. Near Hwy 217, US 101, and Goleta Valley Cottage Hospital.

restroom has shower)

Kitchen: Full kitchen on 1st floor,

kitchenette on 2nd floor

Sprinklers: Yes

On 3rd floor Gym: To Show: Call listing agents

High-bay warehouse Pass-through to second-floor storage

Experience. Integrity. Trust. Since 1993