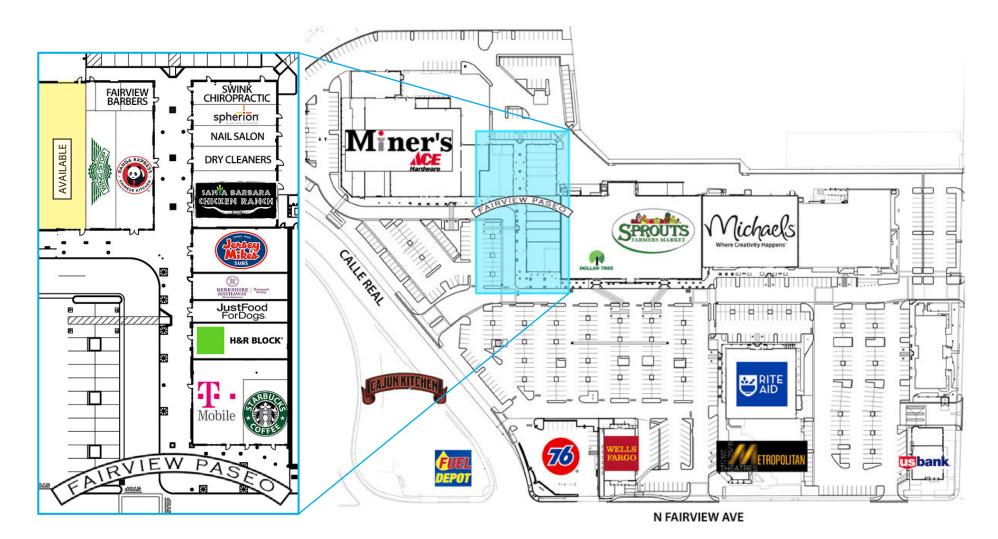

## PROPERTY SUMMARY

Exciting retail opportunity in the Fairview Shopping Center, one of the area's finest neighborhood centers anchored by Sprouts, Michael's, Rite Aid, and Miner's Hardware. The space, adjacent to Miner's Hardware, offers 52 feet of frontage, prominent signage, and rear access for loading. Other tenants in the center include Starbucks, Wingstop, Jersey Mike's, Chicken Ranch, Wells Fargo, and more.

## FAIRVIEW SHOPPING CENTER

*Experience. Integrity. Trust. Since 1993* 