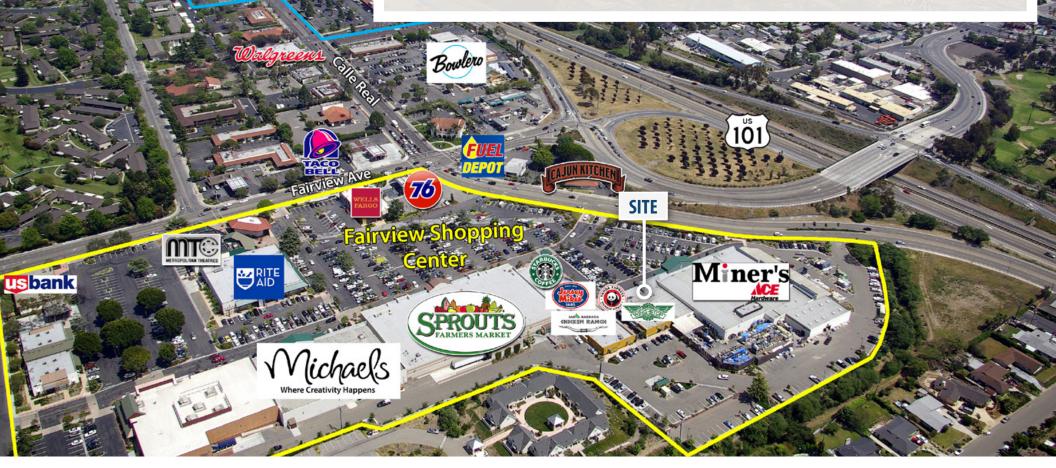

## FAIRVIEW SHOPPING CENTER

*Experience. Integrity. Trust. Since 1993* 

## PROPERTY SUMMARY

Exciting retail opportunity in the Fairview Shopping Center, one of the area's finest neighborhood centers anchored by Sprouts, Michael's, Rite Aid, and Miner's Hardware. The space, adjacent to Miner's Hardware, offers 52 feet of frontage, prominent signage, and rear access for loading. Other tenants in the center include Starbucks, Wingstop, Jersey Mike's, Chicken Ranch, Wells Fargo, and more.