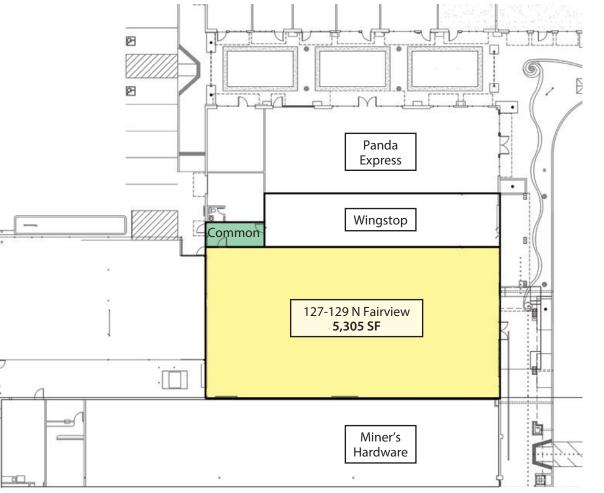

## FLOOR PLAN

| Address:   | 127-129 N Fairview Ave         |
|------------|--------------------------------|
| Size:      | 5,305 SF                       |
| Rate:      | \$2.75 NNN (.38)               |
| Term:      | 5 - 10 years                   |
| Available: | Now                            |
| Parking:   | Public shopping center parking |
| To Show:   | Call listing agents            |