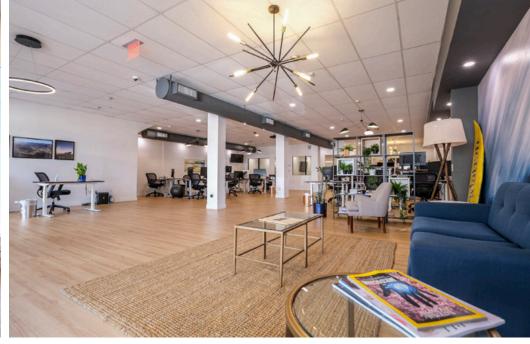

## PROPERTY SUMMARY

3-5 years

1,231 SF

Rate:

Term:

Available:

**Bonus Storage:** 

This ground-floor suite features clean, modern finishes in private offices, open collaborative area, kitchenette, and conference room. The space has ample natural light, 30' of frontage along Figueroa St, and access from the city parking lot. Situated in an amenity-rich area with the shops and restaurants of the State Street corridor well within reach. Close to local attractions like the Granada Theatre and Santa Barbara County Courthouse; a short drive to the beach, Funk Zone, Cottage Hospital, the harbor, and Santa Barbara City College.