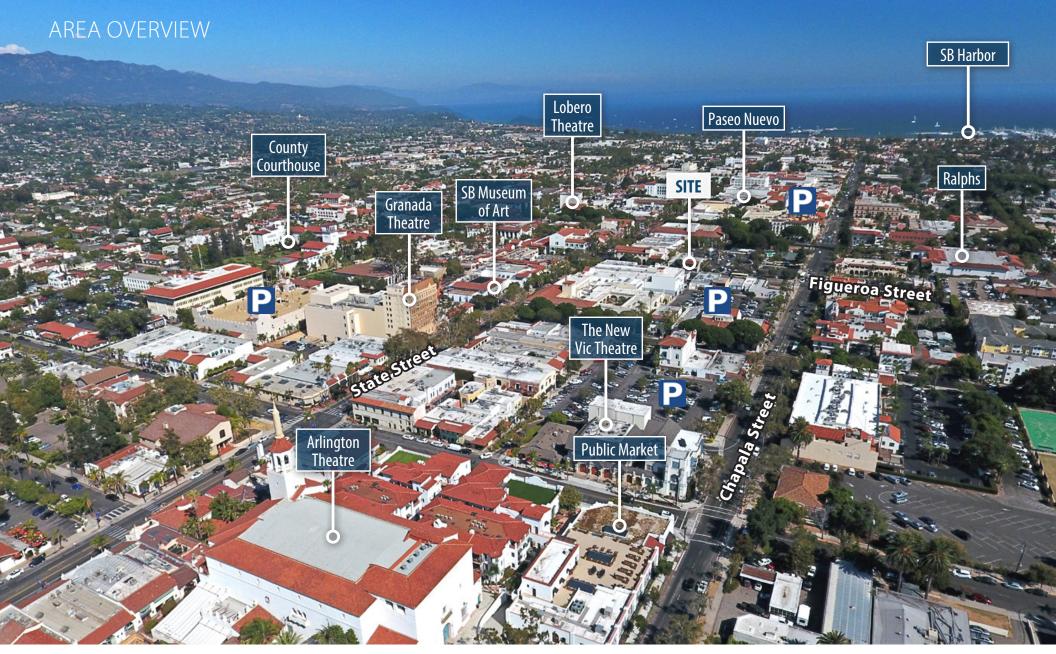

## PROPERTY SUMMARY

3-5 years

1,231 SF

Rate:

Term:

Available:

**Bonus Storage:** 

This ground-floor suite features clean, modern finishes in private offices, open collaborative area, kitchenette, and conference room. The space has ample natural light, 30' of frontage along Figueroa St, and access from the city parking lot. Situated in an amenity-rich area with the shops and restaurants of the State Street corridor well within reach. Close to local attractions like the Granada Theatre and Santa Barbara County Courthouse; a short drive to the beach, Funk Zone, Cottage Hospital, the harbor, and Santa Barbara City College.