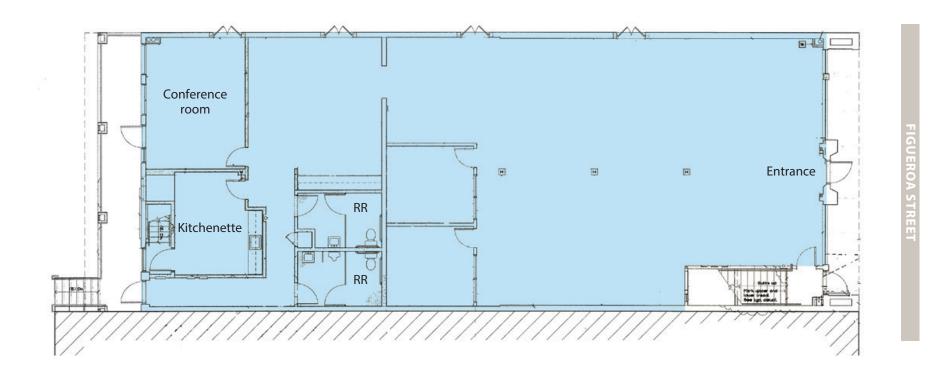

## FIRST FLOOR | 3,728 SF

Experience. Integrity. Trust. Since 1993

Kristopher Roth 805.898.4361 kris@hayescommercial.com lic. 01482732 Caitlin Hensel 805.898.4374 caitlin@hayescommercial.com lic. 01893341

## PROPERTY SUMMARY

3-5 years

1,231 SF

Rate:

Term:

Available:

**Bonus Storage:** 

This ground-floor suite features clean, modern finishes in private offices, open collaborative area, kitchenette, and conference room. The space has ample natural light, 30' of frontage along Figueroa St, and access from the city parking lot. Situated in an amenity-rich area with the shops and restaurants of the State Street corridor well within reach. Close to local attractions like the Granada Theatre and Santa Barbara County Courthouse; a short drive to the beach, Funk Zone, Cottage Hospital, the harbor, and Santa Barbara City College.

Size: 30' on Figueroa 3.728 SF Frontage: Floor: First Parking: Two reserved

> spaces, and city lot \$2.15 NNN (1.35)

behind building

**HVAC:** Throughout

30 days notice **Restrooms:** Two

To Show: (no charge)