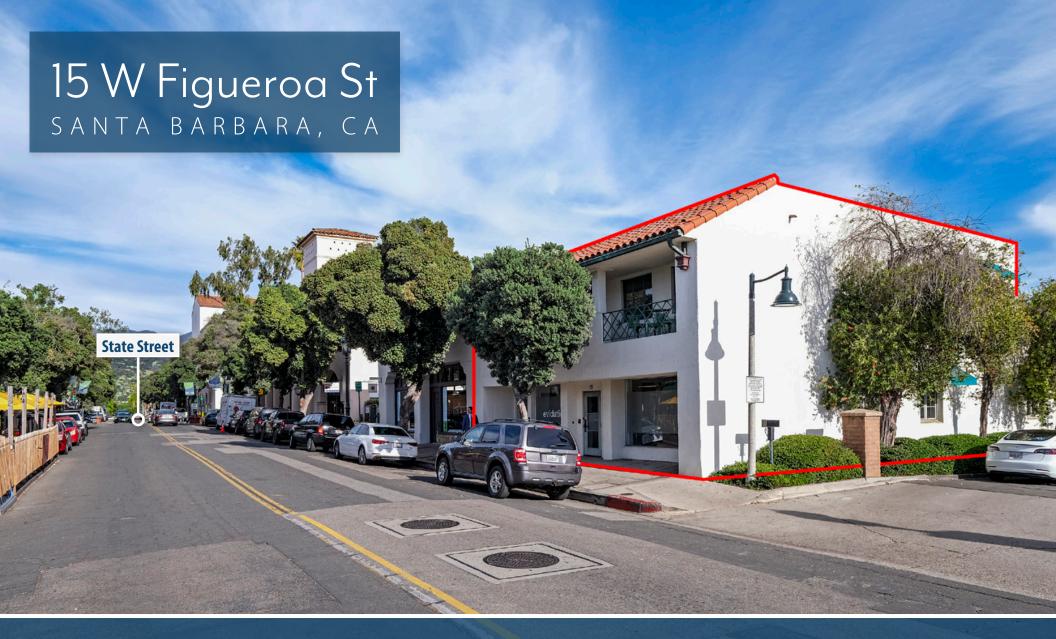

For Lease | Downtown Office/Retail Space | 3,728 SF plus bonus storage

Experience. Integrity. Trust. Since 1993

Kristopher Roth 805.898.4361 kris@hayescommercial.com lic. 01482732 Caitlin Hensel 805.898.4374 caitlin@hayescommercial.com lic. 01893341

## PROPERTY SUMMARY

3-5 years

1,231 SF

Rate:

Term:

Available:

**Bonus Storage:** 

This ground-floor suite features clean, modern finishes in private offices, open collaborative area, kitchenette, and conference room. The space has ample natural light, 30' of frontage along Figueroa St, and access from the city parking lot. Situated in an amenity-rich area with the shops and restaurants of the State Street corridor well within reach. Close to local attractions like the Granada Theatre and Santa Barbara County Courthouse; a short drive to the beach, Funk Zone, Cottage Hospital, the harbor, and Santa Barbara City College.

Size: 30' on Figueroa 3.728 SF Frontage: Floor: First Parking: Two reserved

> spaces, and city lot \$2.15 NNN (1.35)

behind building

**HVAC:** Throughout

30 days notice **Restrooms:** Two

To Show: (no charge)