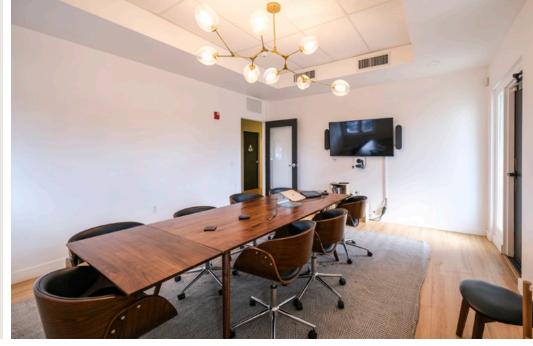

## PROPERTY SUMMARY

3-5 years

1,231 SF

Rate:

Term:

Available:

**Bonus Storage:** 

This ground-floor suite features clean, modern finishes in private offices, open collaborative area, kitchenette, and conference room. The space has ample natural light, 30' of frontage along Figueroa St, and access from the city parking lot. Situated in an amenity-rich area with the shops and restaurants of the State Street corridor well within reach. Close to local attractions like the Granada Theatre and Santa Barbara County Courthouse; a short drive to the beach, Funk Zone, Cottage Hospital, the harbor, and Santa Barbara City College.