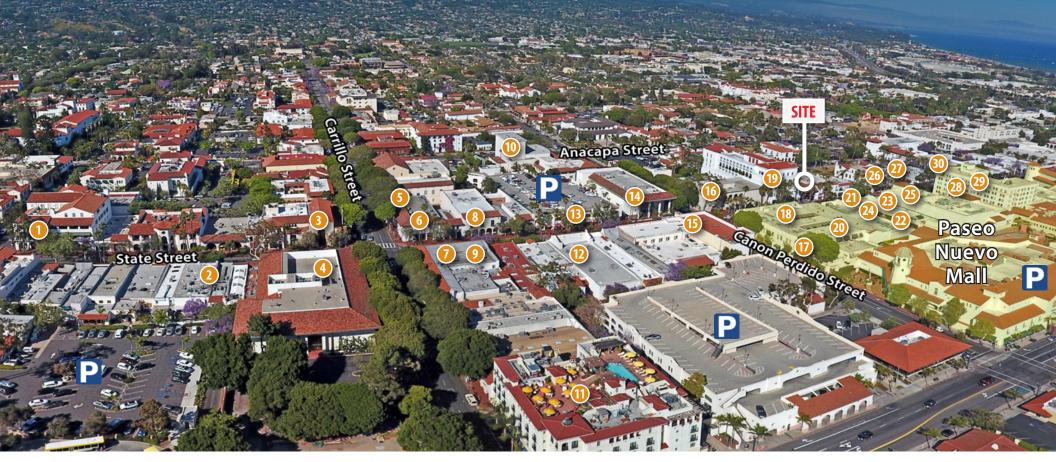

## NEIGHBORHOOD OVERVIEW

- 1. FedEx Office Print Center
- 2. Lilac Patisserie
- 3. Montecito Bank & Trust
- 4. South Coast Deli
- 5. Amazon
- 6. US Bank

- 7. Brandy Melville
- 8. Apple Store
- 9. Mister Softee
- 10. Lobero Theatre
- 11. Kimpton Canary Hotel
- 12. Tilly's

- 13. MTC Theaters
- 14. Marshalls
- 15. Cali-Forno Pizzeria
- 16. Bank of America
- 17. The Blue Owl
- 18. H&M

- 19. 24 Hour Fitness
- 20. T-Mobile
- 21. Sunglass Hut
- 22. Pickles & Swiss
- 23. Caje Coffee
- 24. Sushi Tyme

- 25. Zumiez
- 26. Bluemercury
- 27. Lululemon
- 28. Banana Republic
- 29. Urban Flea Market
- 30. Blenders in the Grass

Experience. Integrity. Trust. Since 1993

Toni Floyd 805.898.4369

toni@hayescommercial.com lic. 02038568