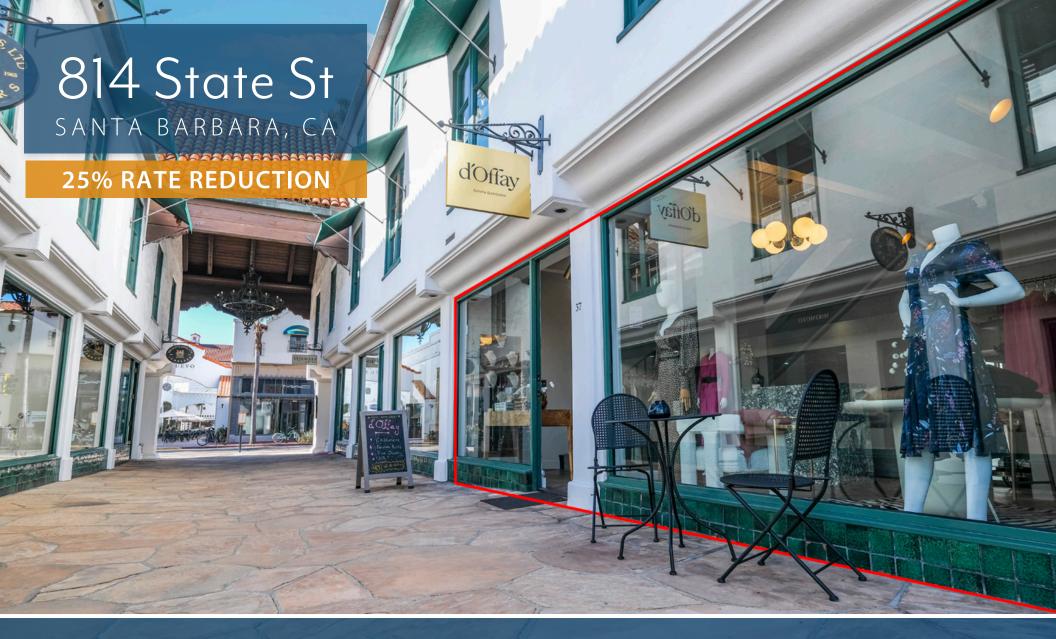

For Sublease | State Street-Visible Storefront in El Paseo | 752 SF on two floors

Experience. Integrity. Trust. Since 1993

Toni Floyd 805.898.4369 toni@hayescommercial.com lic. 02038568 Liam Murphy, CCIM 805.898.4385 liam@hayescommercial.com lic.01439777

## PROPERTY SUMMARY

This ground-floor retail suite in the iconic El Paseo Building offers two floors of nicely finished space and a great location in the heart of downtown. Includes second-floor storage/office and private restroom. Situated among the amenities of Santa Barbara's bustling shopping and dining corridor and within a mile of the beach.

Suite: 37

**Size:** 752 SF

New Rate: \$4.00 MGR

**Utilities:** Tenant to pay

Floors: Two

**Available:** 10 days notice

Term: Master lease expires 6/30/26

**Restroom:** One, private