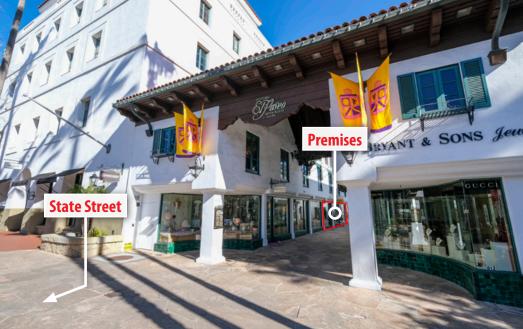

## PROPERTY SUMMARY

This ground-floor retail suite in the iconic El Paseo Building offers two floors of nicely finished space and a great location in the heart of downtown. Includes second-floor storage/office and private restroom. Situated among the amenities of Santa Barbara's bustling shopping and dining corridor and within a mile of the beach.

**HVAC:** Yes, throughout

**Parking:** Multiple city lots nearby with

75 minutes free parking

**Showings:** Call listing agents

**Co-Tenants:** Bryant & Sons, El Paseo

Restaurant, Wine Cask,

Barden Wines, Au Bon Climat