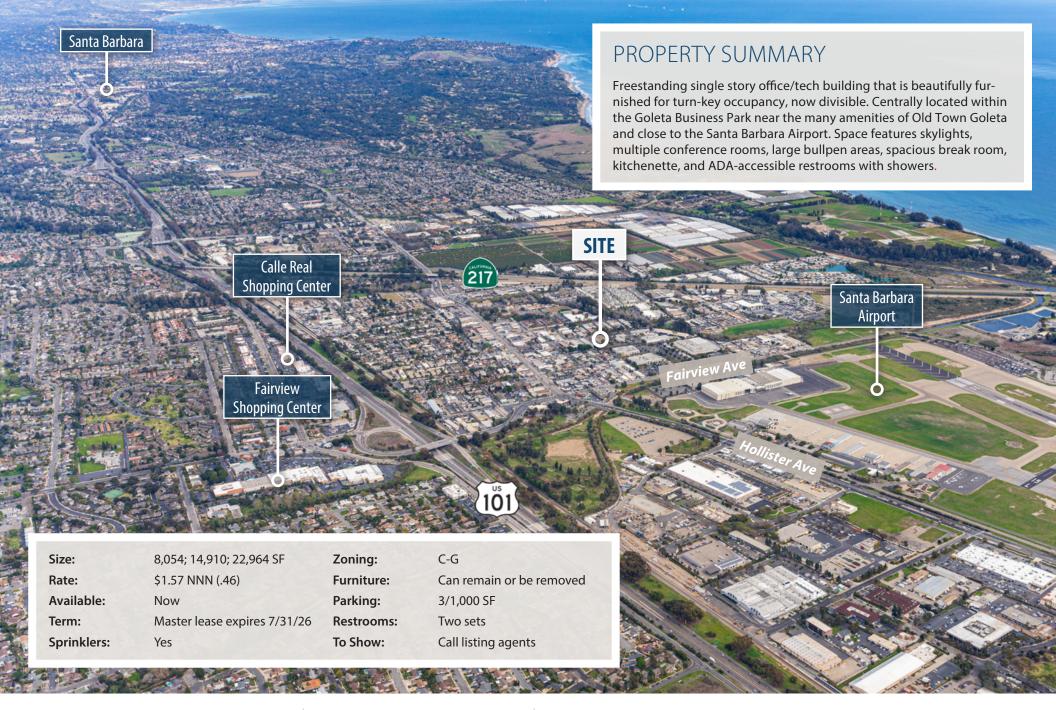

## Santa Barbara & Goleta

Tech giants make themselves at home on the South Coast

Conveniently located just 8 miles from Santa Barbara, the city of Goleta is nestled between a backdrop of majestic mountains and sprawling coastal bluffs. Home to beautifully-designed business parks, safe and family-oriented neighborhoods, and a world-class university, Goleta is among Califorina's premier locations for businesses.

Hollister Avenue serves as a central corridor of Goleta, hosting a variety of blooming businesses in the research, development, medical, and technical fields such as Google, Citrix, and Inogen. The Santa Barbara Airport runs adjacent to Hollister Avenue.

Many companies are investing in the community – literally – by buying property for their own local operations. Deckers Outdoor Corporation recently built new international headquarters at Cabrillo Business Park. Raytheon, FLIR, and Karl Storz Imaging are other successful companies that own facilities in Goleta.