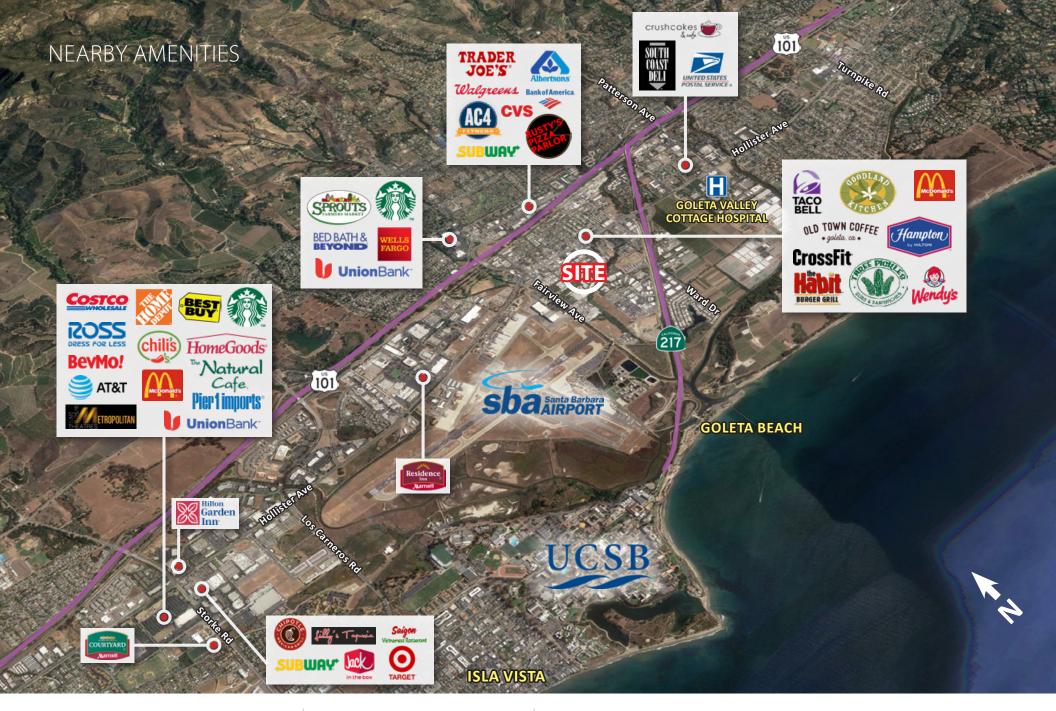

## Santa Barbara & Goleta

Tech giants make themselves at home on the South Coast

Conveniently located just 8 miles from Santa Barbara, the city of Goleta is nestled between a backdrop of majestic mountains and sprawling coastal bluffs. Home to beautifully-designed business parks, safe and family-oriented neighborhoods, and a world-class university, Goleta is among Califorina's premier locations for businesses.

Hollister Avenue serves as a central corridor of Goleta, hosting a variety of blooming businesses in the research, development, medical, and technical fields such as Google, Citrix, and Inogen. The Santa Barbara Airport runs adjacent to Hollister Avenue.

Many companies are investing in the community – literally – by buying property for their own local operations. Deckers Outdoor Corporation recently built new international headquarters at Cabrillo Business Park. Raytheon, FLIR, and Karl Storz Imaging are other successful companies that own facilities in Goleta.