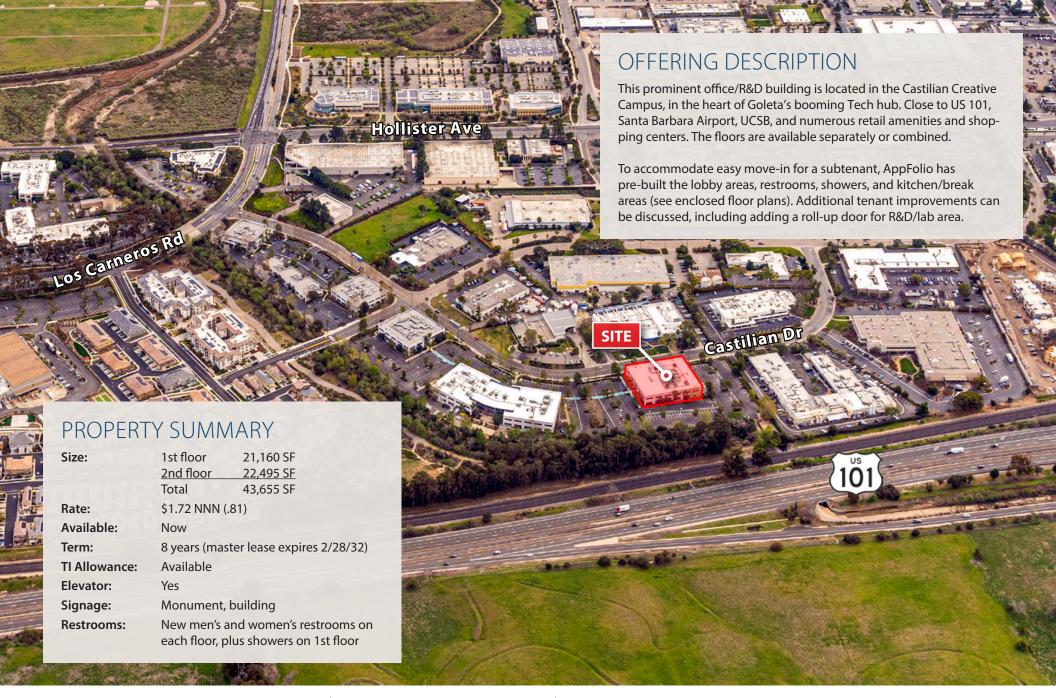

For Sublease | Office/R&D Space in Tech Corridor | 21,160 - 43,655 SF

Experience. Integrity. Trust. Since 1993

**Liam Murphy, CCIM 805.898.4385** liam@hayescommercial.com lic.01439777 Michael Martz, MBA, CCIM 805.898.4363 michael@hayescommercial.com lic.01391838 Hayes

COMMERCIAL GROUP



Experience. Integrity. Trust. Since 1993

Liam Murphy, CCIM 805.898.4385

liam@hayescommercial.com lic. 01439777

Michael Martz, MBA, CCIM 805.898.4363

michael@hayescommercial.com lic. 01391838



4/3/24

## FIRST FLOOR PLAN | 21,160 SF

The space plan below shows the permitted layout for new build-out. AppFolio has built out the lobby, restrooms (including showers), and pantry as shaded green. The rest of the floor plan could be modified to accommodate specific requests from a subtenant.



Experience. Integrity. Trust. Since 1993

**Liam Murphy, CCIM 805.898.4385** liam@hayescommercial.com lic.01439777 Michael Martz, MBA, CCIM 805.898.4363 michael@hayescommercial.com lic.01391838



## **SECOND FLOOR** PLAN | 22,495 SF

The space plan below shows the permitted layout for new build-out