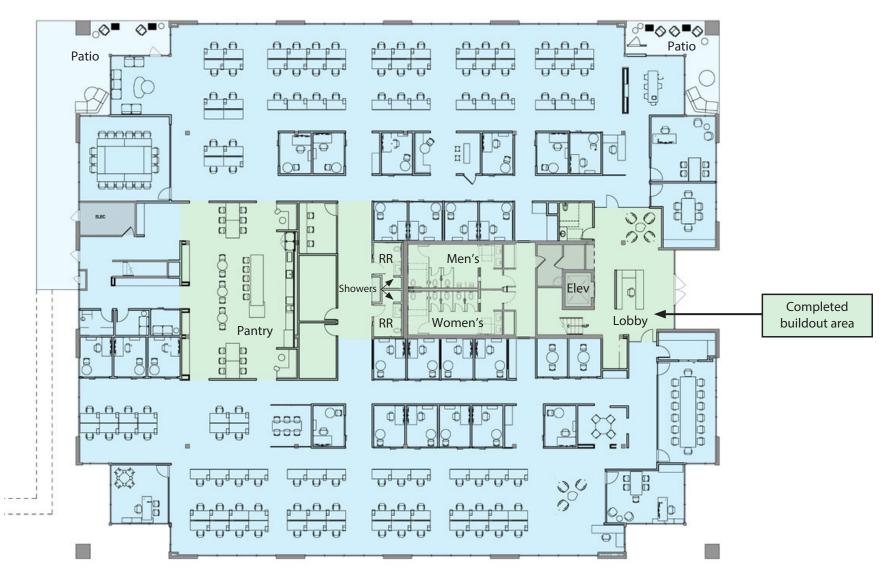

## FIRST FLOOR PLAN | 21,160 SF

The space plan below shows the permitted layout for new build-out. AppFolio has built out the lobby, restrooms (including showers), and pantry as shaded green. The rest of the floor plan could be modified to accommodate specific requests from a subtenant.