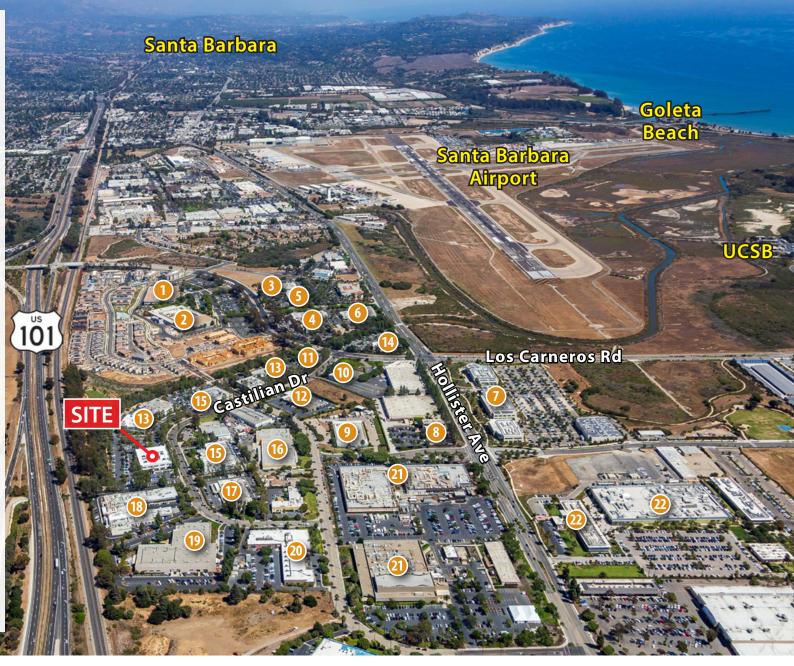

## **NEIGHBORING BUSINESSES**

- 1. Karl Storz Imaging
- Apeel Sciences
- 3. City of Goleta
- 4. True Vision Systems
- 5. Garmin
- 6. SHP
- 7. Deckers Outdoor
- 8. Foodbank
- 9. iCRco
- 10. Redwire
- 11. LGS Innovations
- 12. Transphorm
- 13. AppFolio
- 14. Cottage Health
- 15. Google
- 16. CMC Rescue
- 17. Toyon Research
- 18. Raytheon
- 19. DRS
- 20. Toyon Research
- 21. Raytheon
- 22. Teledyne (FLIR)