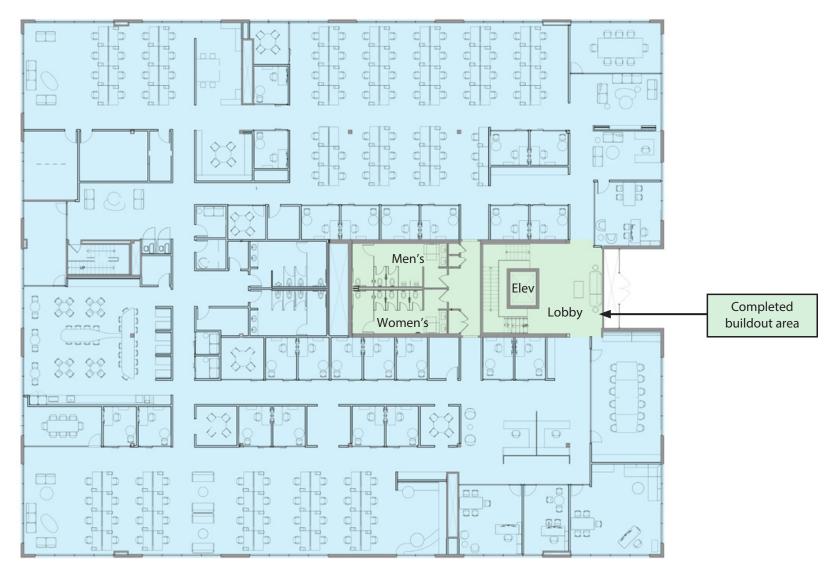

## **SECOND FLOOR** PLAN | 22,495 SF

The space plan below shows the permitted layout for new build-out. AppFolio has built out the lobby and a set of restrooms as shaded. The rest of the floor plan could be modified to accommodate specific requests from a subtenant.