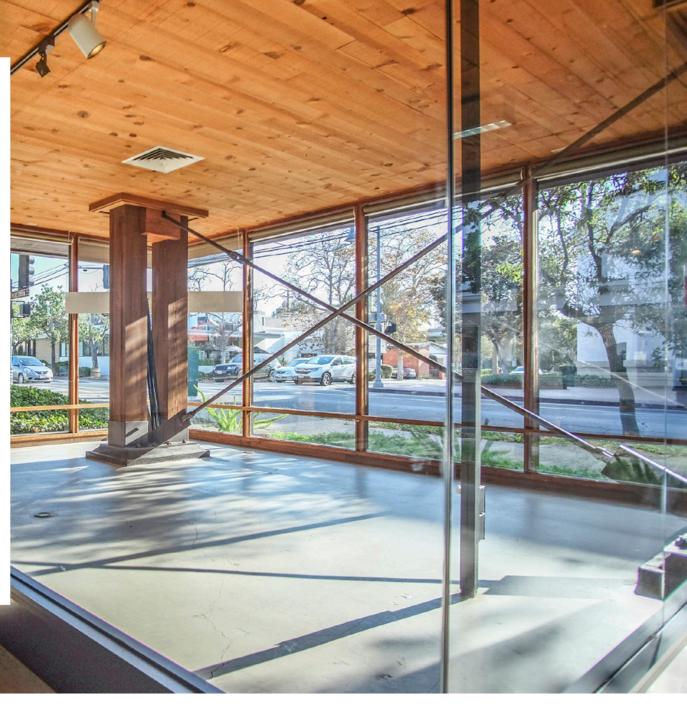

## **PROPERTY SUMMARY**

Convenient downtown location with creative office features such as an open floor plan, exposed wood ceiling, polished concrete floor, and glass walls. Employees will love the array of lunch options and amenities within a few blocks of this location on the edge of Santa Barbara's theater and arts district. The property has reserved parking on-site, mature shade trees, and timeless wood-and-glass architecture.