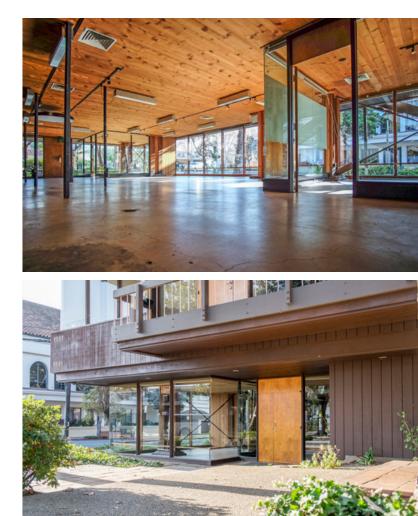

## **PROPERTY SUMMARY**

Convenient downtown location with creative office features such as an open floor plan, exposed wood ceiling, polished concrete floor, and glass walls. Employees will love the array of lunch options and amenities within a few blocks of this location on the edge of Santa Barbara's theater and arts district. The property has reserved parking on-site, mature shade trees, and timeless wood-and-glass architecture.