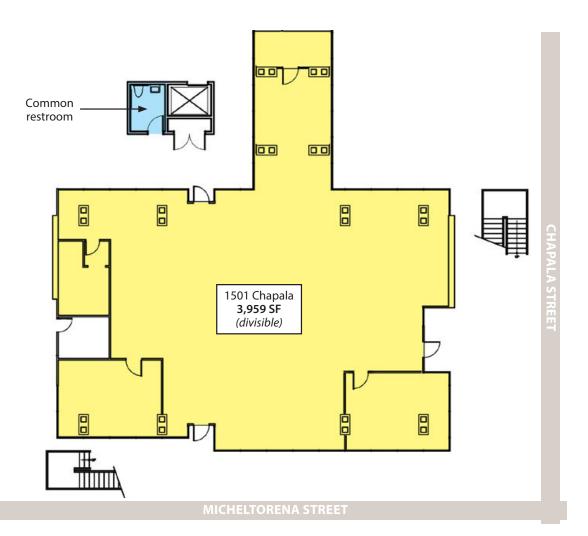

## FIRST FLOOR PLAN

Experience. Integrity. Trust. Since 1993

| Size:        | 3,959 SF (divisible)                    |
|--------------|-----------------------------------------|
| Floor:       | First                                   |
| Rate:        | \$2.25 NNN (.73)                        |
| Utilities:   | \$0.25 psf                              |
| Available:   | Immediately                             |
| Term:        | 3-10 years                              |
| Parking:     | 2.0/1,000 SF                            |
| Kitchenette: | Yes                                     |
| Restrooms:   | Common on each floor<br>(including ADA) |
| HVAC:        | Yes, throughout                         |
| To Show:     | Call listing agent                      |
|              |                                         |