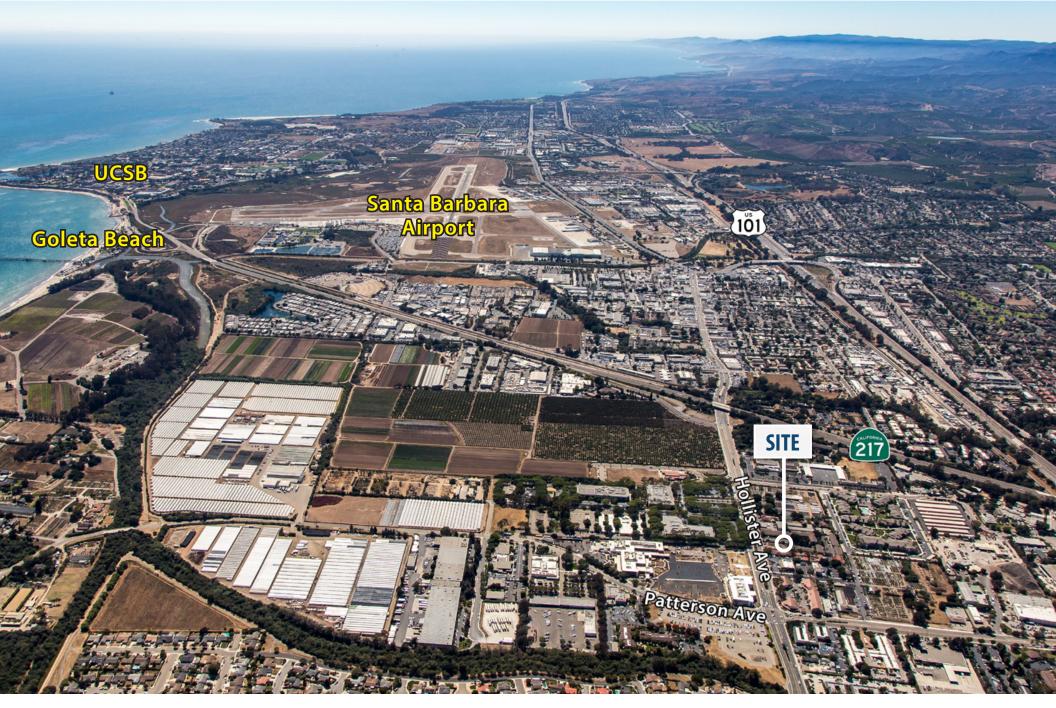

# 5370 Hollister Ave SANTA BARBARA, CA

## For Lease | Efficient Medical/Office Suites | 950 - 1,952 SF

**Hollister** Ave

**Experience.** Integrity. Trust. Since 1993