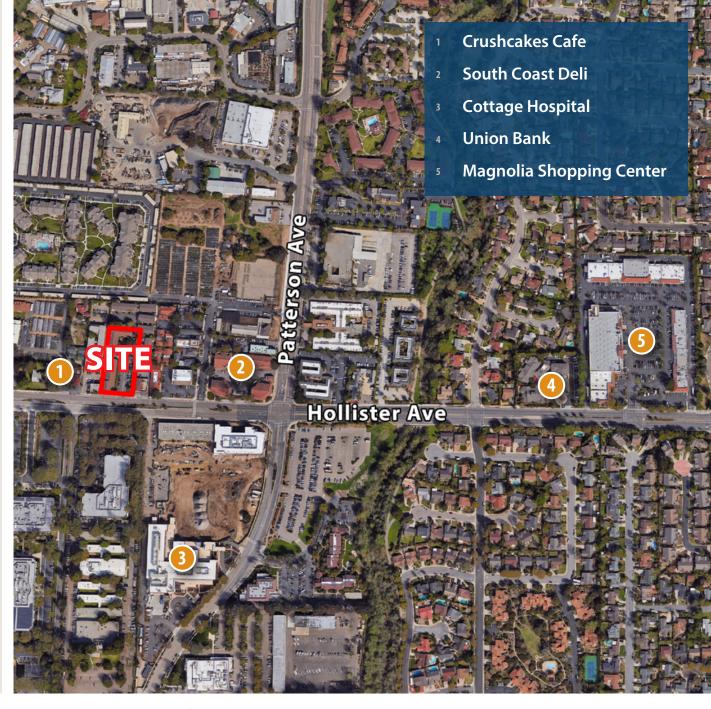

### PROPERTY SUMMARY

Medical/office suites conveniently located near Cottage Hospital, popular eateries, and half a mile from Magnolia Shopping Center with easy access to Highway 101. **Suite B** features eight offices (three of which have sinks), two restrooms, a large reception area, and waiting room. **Suite G** features three exam rooms, two restrooms, reception, lobby, lab, and private office.