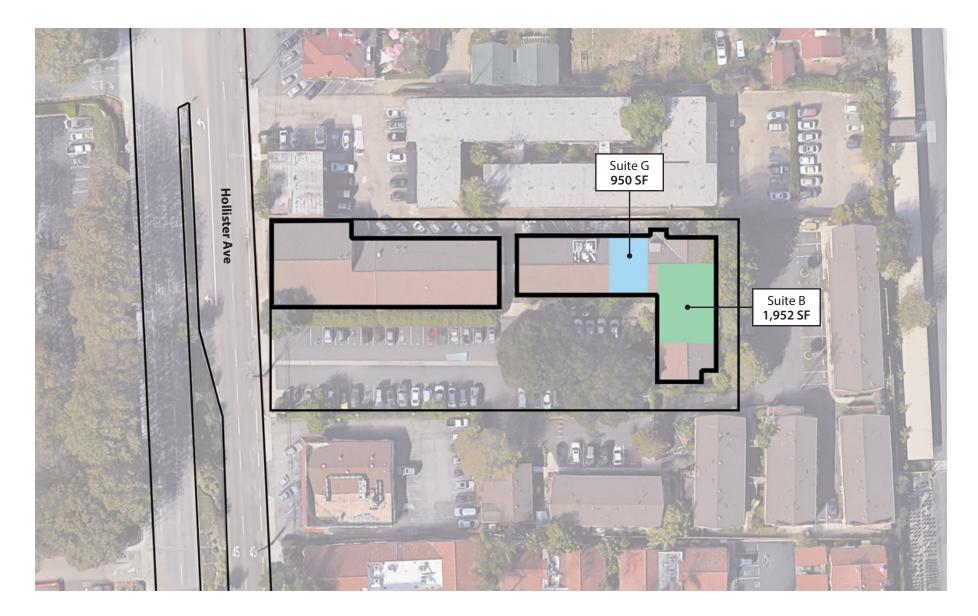

### SITE PLAN

*Experience. Integrity. Trust. Since* 1993

### PROPERTY SUMMARY

Medical/office suites conveniently located near Cottage Hospital, popular eateries, and half a mile from Magnolia Shopping Center with easy access to Highway 101. **Suite B** features eight offices (three of which have sinks), two restrooms, a large reception area, and waiting room. **Suite G** features three exam rooms, two restrooms, reception, lobby, lab, and private office.

| Suites: | <u>Ste B</u> | <u>Ste G</u> |
|---------|--------------|--------------|
| Size:   | 1,952 SF     | 950 SF       |
| Rate:   | \$1.45 NNN   | \$1.60 NNN   |

| NNNs:      | \$0.45                                            |  |
|------------|---------------------------------------------------|--|
| Utilities: | \$0.31/SF (electricity, gas, sewer, water, trash) |  |
| Available: | Immediately                                       |  |
| Term:      | 3-5 years                                         |  |
| Zoning:    | C-N                                               |  |
| HVAC:      | Throughout                                        |  |
| Parking:   | Ample visitor parking on site                     |  |
| Restrooms: | Private set                                       |  |
| To Show:   | Call listing agent                                |  |