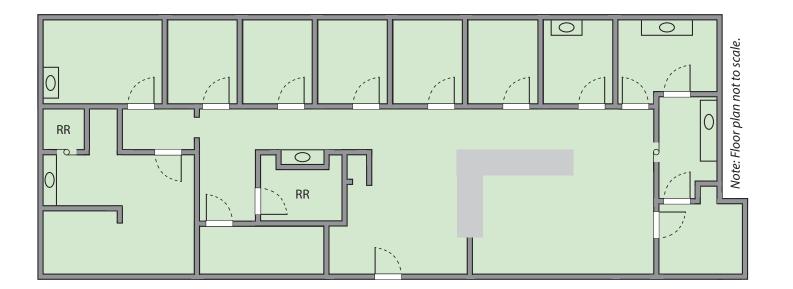

### PROPERTY SUMMARY

Medical/office suites conveniently located near Cottage Hospital, popular eateries, and half a mile from Magnolia Shopping Center with easy access to Highway 101. **Suite B** features eight offices (three of which have sinks), two restrooms, a large reception area, and waiting room. **Suite G** features three exam rooms, two restrooms, reception, lobby, lab, and private office.