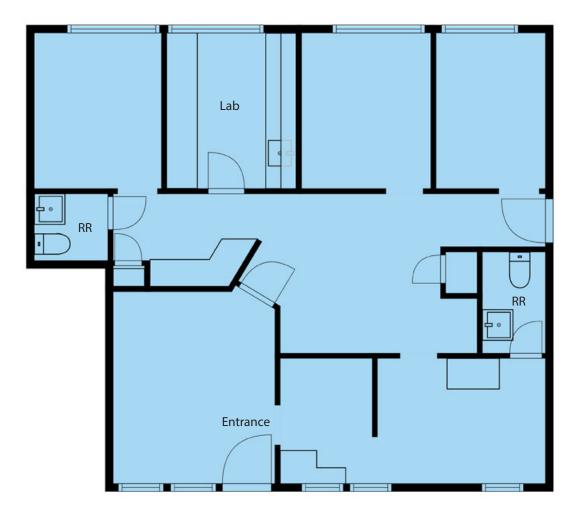

## FLOOR PLAN | SUITE G

Experience. Integrity. Trust. Since 1993

### PROPERTY SUMMARY

Medical/office suites conveniently located near Cottage Hospital, popular eateries, and half a mile from Magnolia Shopping Center with easy access to Highway 101. **Suite B** features eight offices (three of which have sinks), two restrooms, a large reception area, and waiting room. **Suite G** features three exam rooms, two restrooms, reception, lobby, lab, and private office.