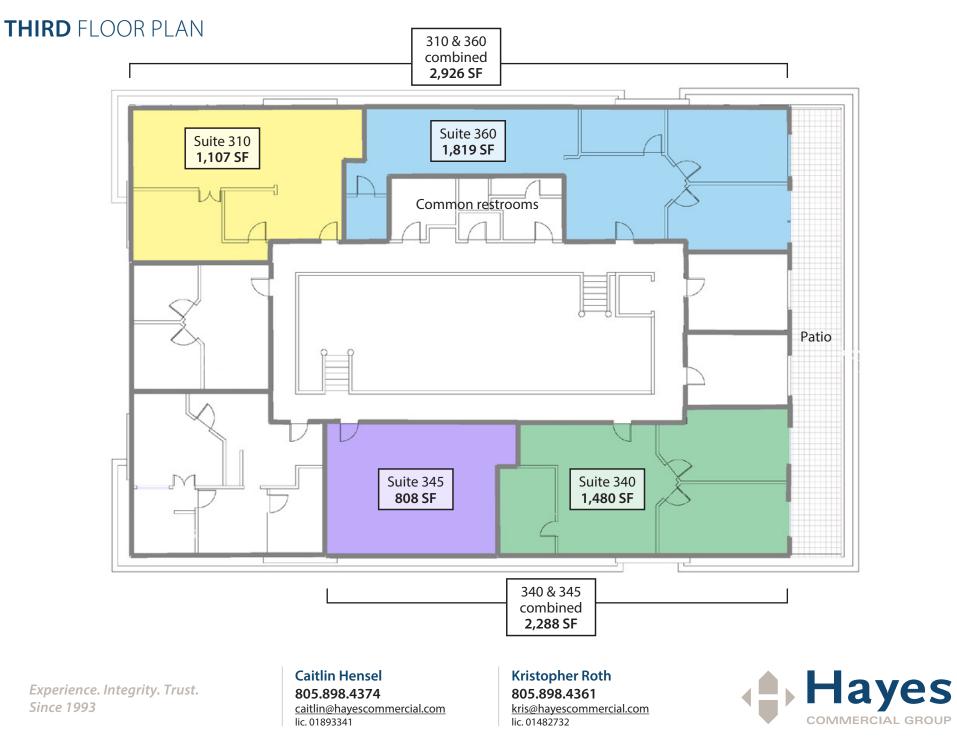

| Suite:        | <u>310</u>                                                      | <u>360</u> | <u>340</u> | <u>345</u> |
|---------------|-----------------------------------------------------------------|------------|------------|------------|
| Size:         | 1,107 SF                                                        |            | 1,480 SF   | 808 SF     |
|               | (Adjacent suites can be combined — see floor plan for details.) |            |            |            |
| Available:    | Now                                                             | Now        | Now        | Now        |
| Patio Access: | No                                                              | Yes        | Yes        | No         |
|               |                                                                 |            |            |            |
| Rate:         | \$1.45 NNN (.51)                                                |            |            |            |
|               | Suite 345 incentive rate: \$1.00 NNN for first year             |            |            |            |
| Utilities:    | Est. \$0.23 psf                                                 |            |            |            |
| Term:         | 3 - 5 years                                                     |            |            |            |
| Elevator:     | Yes                                                             |            |            |            |
| Floor:        | Third                                                           |            |            |            |
| Restrooms:    | Common, with showers                                            |            |            |            |
| Parking:      | 48 shared spaces                                                |            |            |            |
| Showings:     | Call listing agents                                             |            |            |            |
|               |                                                                 |            |            |            |