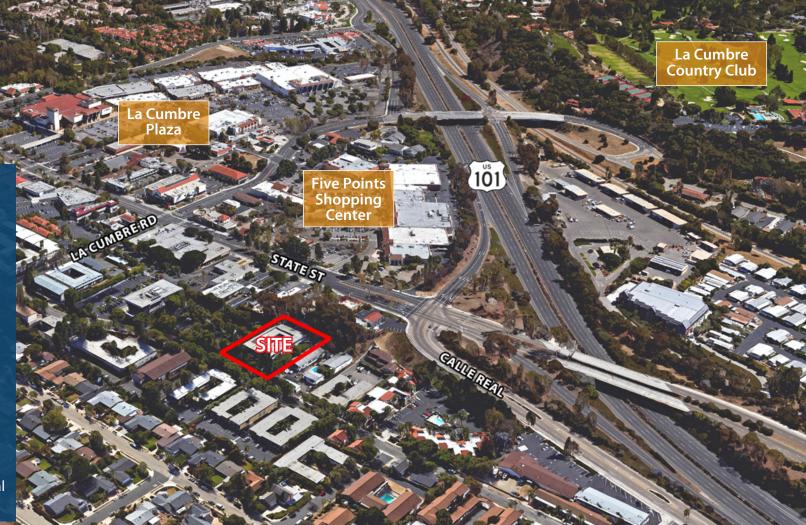

#### Caitlin Hensel 805.898.4374 caitlin@hayescommercial.com lic. 01893341

Kristopher Roth 805.898.4361 kris@hayescommercial.com lic.01482732

HayesCommercial.com | Santa Barbara, CA

The subject property is situated in the Upper State Area, a highly trafficked and walkable region adjacent to residential areas of San Roque, Samarkand, and Hope Ranch. This area of State Street has become a burgeoning center of new energy and businesses in recent years.

AREA OVERVIEW

In addition to dining and shopping amenities, the subject property is close to US 101, Highway 154, and two major Sansum medical facilities. The upper State Street corridor is home to a plethora of office-using businesses, including medical practices, wealth & financial services, real estate, and high tech.