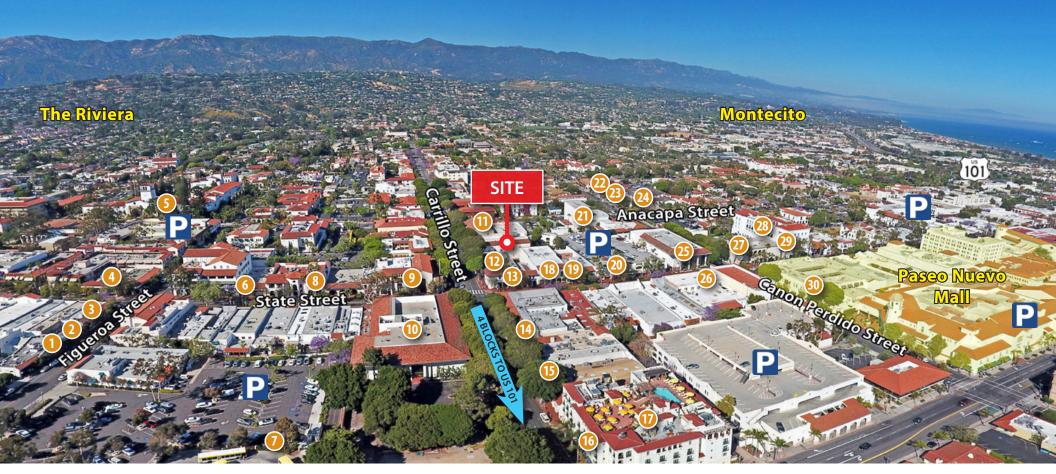

# **AMENITIES** WITHIN TWO BLOCKS

- 1. Savoy
- 2. Los Arroyos Mexican
- 3. Dune Coffee
- 4. La Arcada
- 5. County Courthouse
- 6. FedEx Office

- 7. Metro Transit Center
- xican 8. Chase Bar & Grill
  - 9. Montecito Bank & Trust
  - 10. Amazon (offices)
    11. Union Bank
  - 12. South Coast Deli

- 13. US Bank
- 14. Restaurant Roy
- 15. Gold's Gym
- 16. Finch & Fork
- The Canary Hotel
  Apple Store

- Rooms & Gardens
  Metropolitan Theaters
- 21. Lobero Theatre
- 22. Handlebar Coffee
- 23. Three Pickles Deli
- 24. Post Office

- 25. Marshalls
- 26. Cali-Forno Pizza
- 27. Bank of America
- 28. Intermezzo Wine Bar
- 29. 24 Hour Fitness
- 30. The Blue Owl

*Experience. Integrity. Trust. Since 1993* 

Kristopher Roth 805.898.4361 kris@hayescommercial.com lic.01482732 Christos Celmayster 805.898.4388 christos@hayescommercial.com lic. 01342996