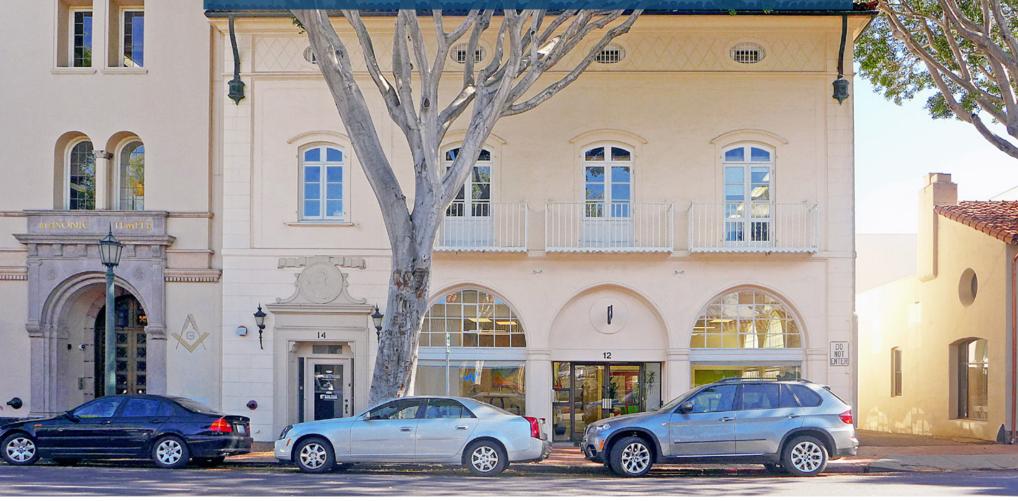

# A "walker and biker's paradise" in the heart of downtown

Ground-floor space is available for lease in this versatile office/retail building situated where the Carrillo Street business corridor meets State Street, the busiest intersection in downtown Santa Barbara. Potential for the full spectrum of office uses, including creative space for tech companies, or traditional office configurations for professional firms. Inviting storefront windows can also enable a service retail identity. In addition to providing convenient access to the freeway and the downtown transit center, the site is immediately adjacent to a multistory parking facility, and among myriad options for food, beverages, and other amenities.

# 12 E Carrillo St

Downtown, Santa Barbara, 93101

Walker's Paradise Daily errands do not require a car.

Biker's Paradise Flat as a pancake, excellent bike lanes.

First floor lobby

*Experience. Integrity. Trust. Since 1993* 