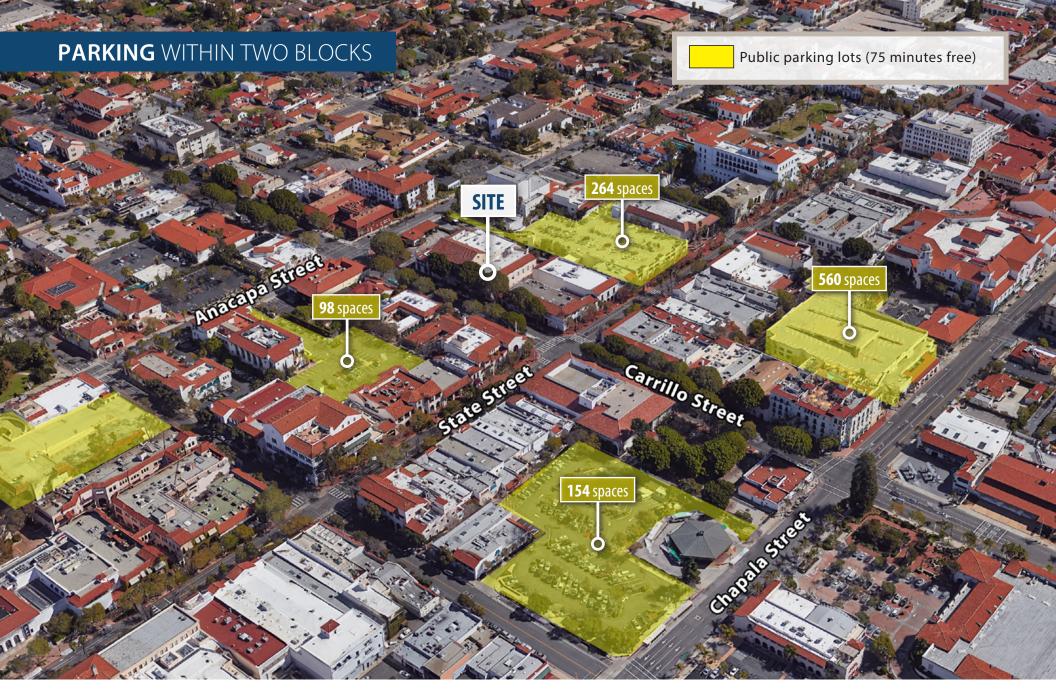

## A+ LOCATION Within **two blocks** of the property

Dune Coffee Chase Bar & Grill Finch & Fork South Coast Deli Handlebar Coffee Rudy's Mexican Intermezzo Wine Bar Three Pickles Deli

# The Blue Owl

Metropolitan Theaters Lobero Theatre

Marshalls **Apple Store** La Arcada FedEx Office T-Mobile

### CONVENIENCE

Metro Transit Center **Montecito Bank & Trust** Gold's Gym Post Office **Bank of America** 24 Hour Fitness County Courthouse

# **AMENITIES** WITHIN TWO BLOCKS

- 1. Savoy
- 2. Los Arroyos Mexican
- 3. Dune Coffee
- 4. La Arcada
- 5. County Courthouse
- 6. FedEx Office

- 7. Metro Transit Center
- xican 8. Chase Bar & Grill
  - 9. Montecito Bank & Trust
  - 10. Amazon (offices)
    11. Union Bank
  - 12. South Coast Deli

- 13. US Bank
- 14. Restaurant Roy
- 15. Gold's Gym
- 16. Finch & Fork
- The Canary Hotel
  Apple Store

- Rooms & Gardens
  Metropolitan Theaters
- 21. Lobero Theatre
- 22. Handlebar Coffee
- 23. Three Pickles Deli
- 24. Post Office

- 25. Marshalls
- 26. Cali-Forno Pizza
- 27. Bank of America
- 28. Intermezzo Wine Bar
- 29. 24 Hour Fitness
- 30. The Blue Owl

*Experience. Integrity. Trust. Since 1993* 

Kristopher Roth 805.898.4361 kris@hayescommercial.com lic.01482732 Christos Celmayster 805.898.4388 christos@hayescommercial.com lic. 01342996