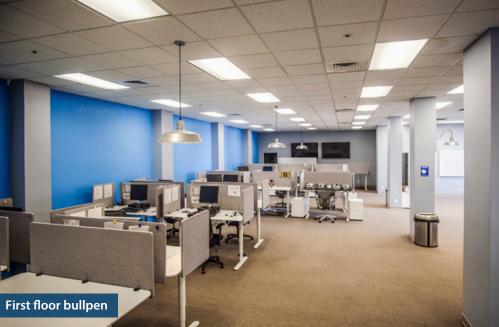

# A "walker and biker's paradise" in the heart of downtown

Ground-floor space is available for lease in this versatile office/retail building situated where the Carrillo Street business corridor meets State Street, the busiest intersection in downtown Santa Barbara. Potential for the full spectrum of office uses, including creative space for tech companies, or traditional office configurations for professional firms. Inviting storefront windows can also enable a service retail identity. In addition to providing convenient access to the freeway and the downtown transit center, the site is immediately adjacent to a multistory parking facility, and among myriad options for food, beverages, and other amenities.