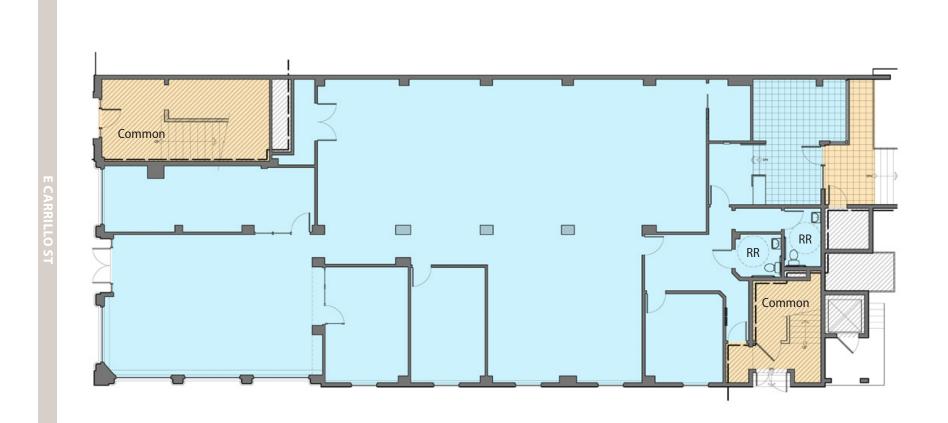

# FIRST FLOOR 5,337 SF

Not to scale. Square footages are approximate.

**Experience.** Integrity. Trust. Since 1993