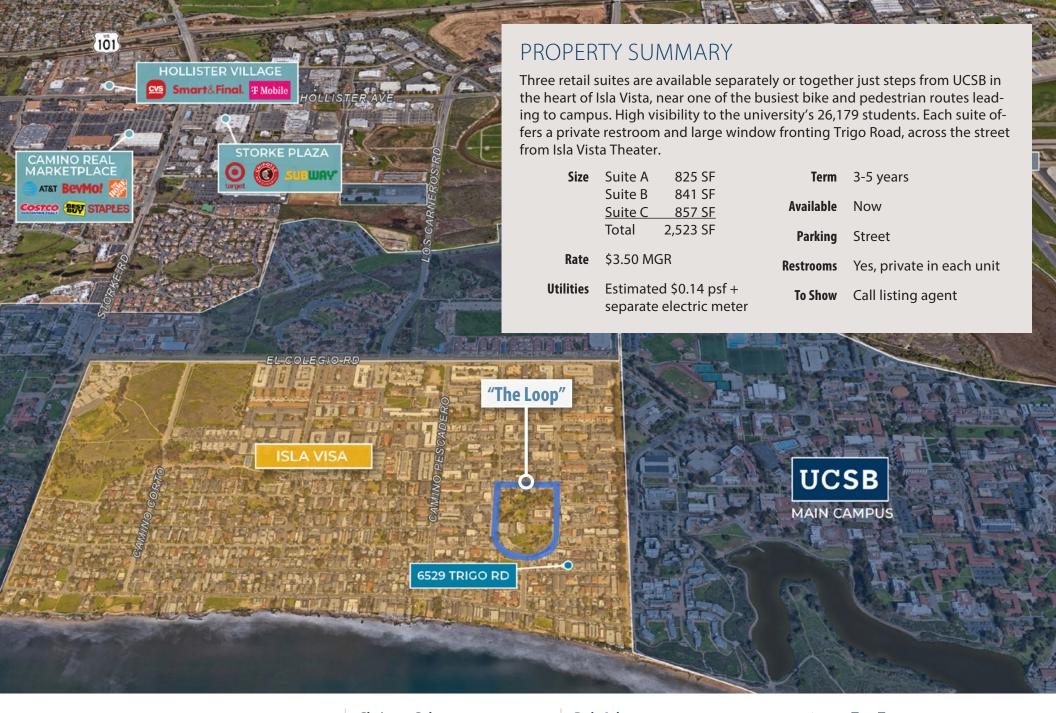

**For Lease** | Retail Space in High-Traffic UCSB area | 825 - 2,523 SF

Experience. Integrity. Trust. Since 1993

**Christos Celmayster** 805.898.4388 christos@hayescommercial.com lic. 01342996

Rob Adams, ccim 805.898.4386 rob@hayescommercial.com lic. 01344315