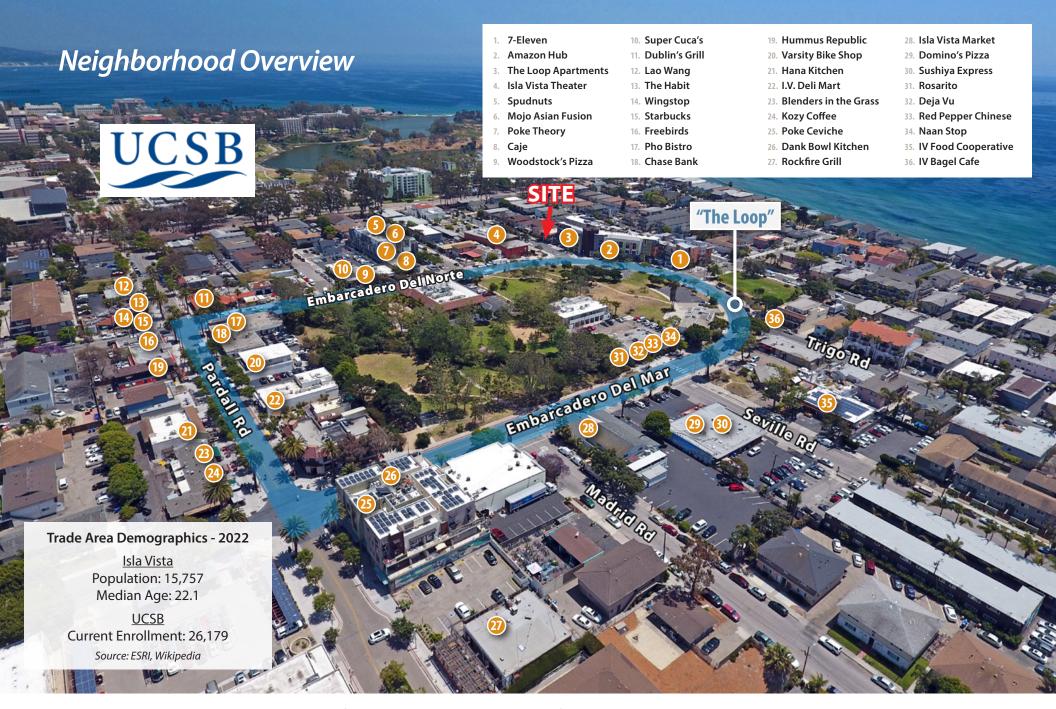

**For Lease** | Retail Space in High-Traffic UCSB area | 825 - 2,523 SF

Experience. Integrity. Trust. Since 1993

**Christos Celmayster** 805.898.4388 christos@hayescommercial.com lic. 01342996

Rob Adams, ccim 805.898.4386 rob@hayescommercial.com lic. 01344315