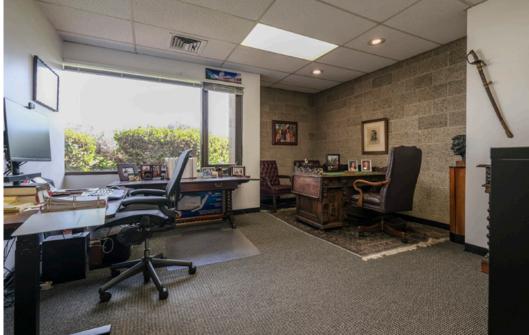

## **PROPERTY SUMMARY**

This first floor office space features a functional layout, plenty of parking, and close proximity to the freeway. Located near the bluffs of Carpinteria, central to some of the area's high-tech and industrial companies.

| Suite:     | В                     | Floor:     | First              |
|------------|-----------------------|------------|--------------------|
| Size:      | 2,143 SF              | HVAC:      | Yes                |
| Rate:      | \$2.15 MGR            | Restrooms: | Men's and women's  |
| Available: | 10/1/23               | Parking:   | 8+ spaces          |
| Term:      | 5+ years              | Utilities: | Separately metered |
| Furniture: | Potentially available | Zoning:    | M-RP               |