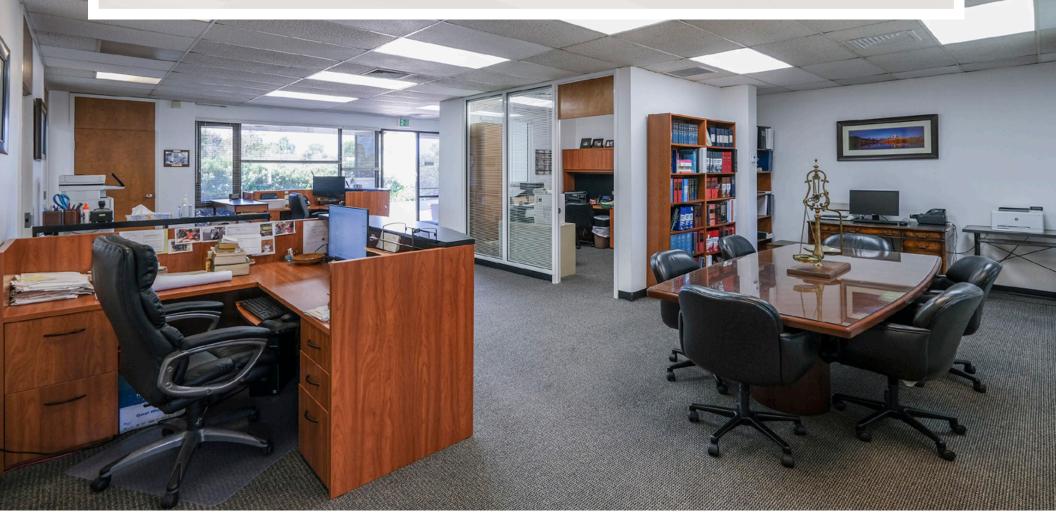

## **PROPERTY SUMMARY**

This first floor office space features a functional layout, plenty of parking, and close proximity to the freeway. Located near the bluffs of Carpinteria, central to some of the area's high-tech and industrial companies.

| Suite:     | В                     | Floor:     | First              |
|------------|-----------------------|------------|--------------------|
| Size:      | 2,143 SF              | HVAC:      | Yes                |
| Rate:      | \$2.15 MGR            | Restrooms: | Men's and women's  |
| Available: | 10/1/23               | Parking:   | 8+ spaces          |
| Term:      | 5+ years              | Utilities: | Separately metered |
| Furniture: | Potentially available | Zoning:    | M-RP               |