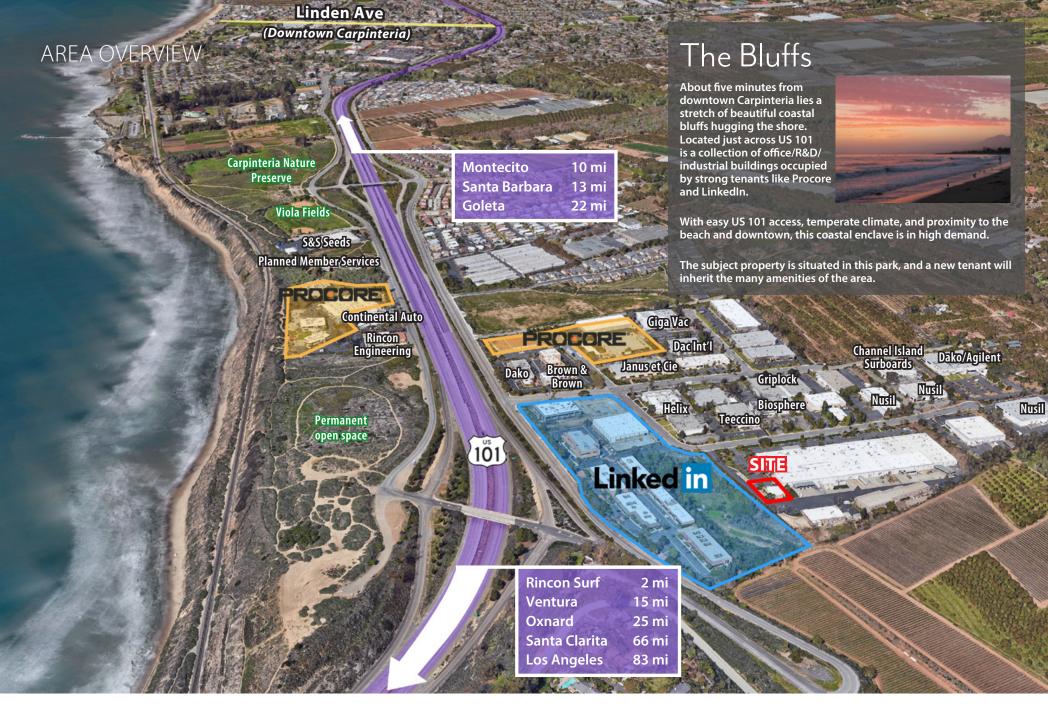

## **PROPERTY SUMMARY**

This first floor office space features a functional layout, plenty of parking, and close proximity to the freeway. Located near the bluffs of Carpinteria, central to some of the area's high-tech and industrial companies.