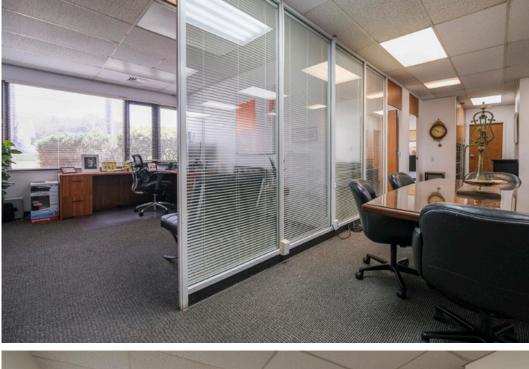

## **PROPERTY SUMMARY**

This first floor office space features a functional layout, plenty of parking, and close proximity to the freeway. Located near the bluffs of Carpinteria, central to some of the area's high-tech and industrial companies.

| Suite:     | В                     | Floor:     | First              |
|------------|-----------------------|------------|--------------------|
| Size:      | 2,143 SF              | HVAC:      | Yes                |
| Rate:      | \$2.15 MGR            | Restrooms: | Men's and women's  |
| Available: | 10/1/23               | Parking:   | 8+ spaces          |
| Term:      | 5+ years              | Utilities: | Separately metered |
| Furniture: | Potentially available | Zoning:    | M-RP               |